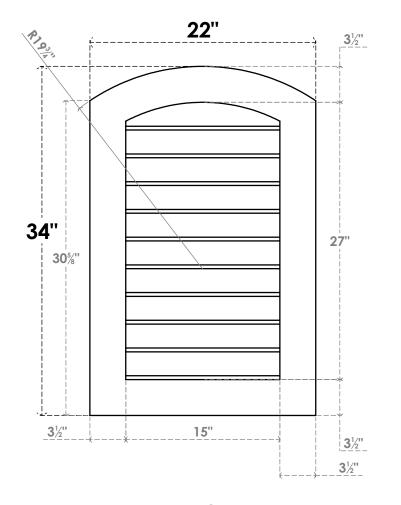

## GVPAR22X3401SN

22"W X 34"H ARCH TOP SURFACE MOUNT PVC GABLE VENT: NON-FUNCTIONAL, W/ 3-1/2"W X 1"P STANDARD FRAME

**FRONT** 

SIDE

LOUVER HEIGHT: 2 3/4"

LOUVER QTY: 10

EKENA MILLWORK 2300 WEST MAIN ST. CLARKSVILLE, TX 75426 TOLL FREE: 866-607-0453 WWW.EKENAMILLWORK.COM