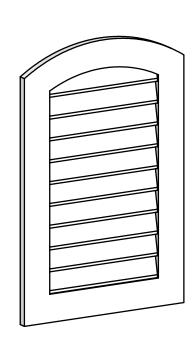

## GVPAR22X3401SN

22"W X 34"H ARCH TOP SURFACE MOUNT PVC GABLE VENT: NON-FUNCTIONAL, W/ 3-1/2"W X 1"P STANDARD FRAME

**FRONT** 

SIDE

LOUVER HEIGHT: 2 3/4"

LOUVER QTY: 10

EKENA MILLWORK 2300 WEST MAIN ST. CLARKSVILLE, TX 75426 TOLL FREE: 866-607-0453 WWW.EKENAMILLWORK.COM