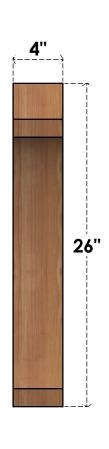

## BRC04X22X26LEC00RWR

4"W X 22"D X 26"H LEGACY ROUGH SAWN BRACE, WESTERN RED CEDAR

SIDE

## **FRONT**

**EKENA MILLWORK** 2300 WEST MAIN ST. CLARKSVILLE, TX 75426 TOLL FREE: 866-607-0453 WWW.EKENAMILLWORK.COM