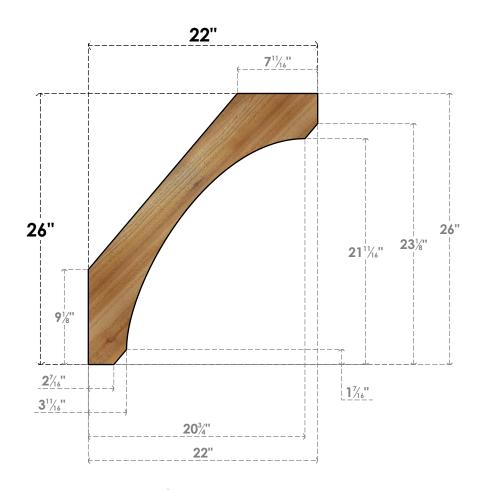

## BRC04X22X26LEC00RWR

4"W X 22"D X 26"H LEGACY ROUGH SAWN BRACE, WESTERN RED CEDAR

SIDE