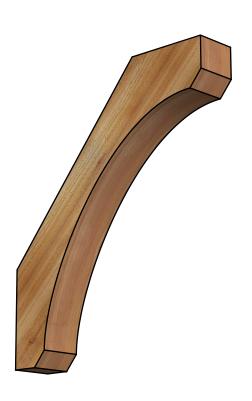

## BRC04X22X26LEC00RWR

4"W X 22"D X 26"H LEGACY ROUGH SAWN BRACE, WESTERN RED CEDAR

SIDE