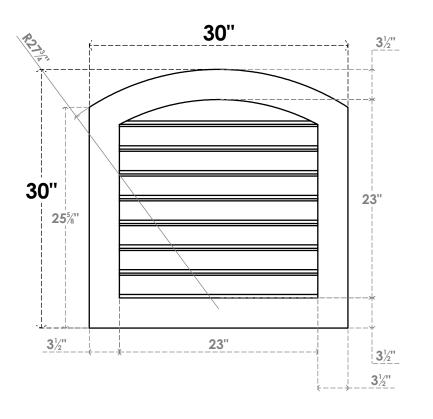

## GVPAR30X3001SF

30"W X 30"H ARCH TOP SURFACE MOUNT PVC GABLE VENT: FUNCTIONAL, W/ 3-1/2"W X 1"P STANDARD FRAME

**FRONT** 

SIDE

**VENTING AREA: 37.57 SQ IN** 

LOUVER HEIGHT: 2 7/8"

LOUVER QTY: 8

EKENA MILLWORK 2300 WEST MAIN ST. CLARKSVILLE, TX 75426 TOLL FREE: 866-607-0453 WWW.EKENAMILLWORK.COM