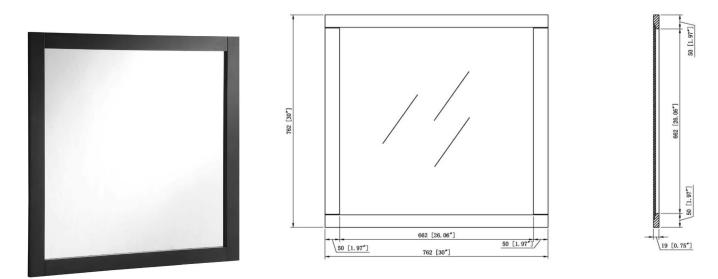

## Vanity Bathroom Mirror 30 Inch

## SPECIFICATIONS

| MATERIAL CONSTRUCTION:         | Wood                        | FACE FRAME MATERIAL:        | Pine       |
|--------------------------------|-----------------------------|-----------------------------|------------|
| ASSEMBLY REQUIRED:             | No                          | SIDES MATERIAL:             | N/A        |
| TOOLS NEEDED FOR INSTALLATION: | Electric Drill, Screwdriver | BOTTOM MATERIAL:            | N/A        |
| ASSEMBLED DIMENSIONS:          | 30" H × 30" L × 0.75" D     | BACK PANEL MATERIAL:        | MDF        |
| WEIGHT:                        | 17.6 lbs.                   | BACK BRACE MATERIAL:        | N/A        |
| NUMBER OF DOORS:               | N/A                         | GLASS STYLE:                | Flat Panel |
| DOOR MATERIAL:                 | N/A                         | LIGHTED:                    | No         |
| NUMBER OF SHELVES:             | N/A                         | QTY OF LAMPS:               | N/A        |
| ADJUSTABLE SHELVES:            | N/A                         | POWER SOURCE:               | None       |
| SHELF MAX WEIGHT CAPACITY:     | N/A                         | MOUNTING HARDWARE INCLUDED: | No         |
| SHELF WIDTH:                   | N/A                         | MOUTING TYPE:               | Surface    |
| SHELF THICKNESS:               | N/A                         |                             |            |
| SHELF MATERIAL:                | N/A                         |                             |            |