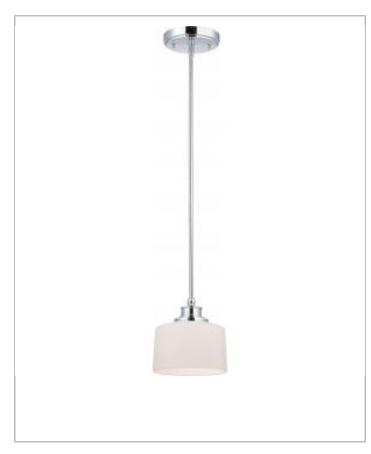

## General

| Finish                    | Polished Chrome |
|---------------------------|-----------------|
| Style                     | Contemporary    |
| Number of Lamps           | 1               |
| Height (in.)              | 44.00           |
| Width (in.)               | 7.00            |
| Indoor or Outdoor Fixture | Indoor          |

| Specifications    |               |
|-------------------|---------------|
| Base              | Medium        |
| Bulb Type         | Incandescent  |
| Max Wattage       | 60            |
| Voltage           | 120V          |
| Bulb Included     | No            |
| Glass Description | Satin White   |
| Weight (lb.)      | 3.86          |
| Fixture Type      | Mini Pendant  |
| Fixture Material  | Glass / Metal |

## Dimensions

| Back Plate or Canopy Height (in.)  | 1                                                      |
|------------------------------------|--------------------------------------------------------|
| Back Plate or Canopy Diameter (in. | 5.50                                                   |
| Stem Length                        | 36 in.                                                 |
| Compliance                         |                                                        |
| Safety Listing                     | Dry                                                    |
| Location Rating                    | cETLus                                                 |
| UL Application                     | Ceiling                                                |
| Energy Star                        | No                                                     |
| CA Prop 65                         | Lead                                                   |
| RoHS Compliant                     | Yes                                                    |
| Additional Information             |                                                        |
| Includes                           | (2) 6 inch Rods; (2) 12 inch Rods;<br>(1) 12 foot Wire |