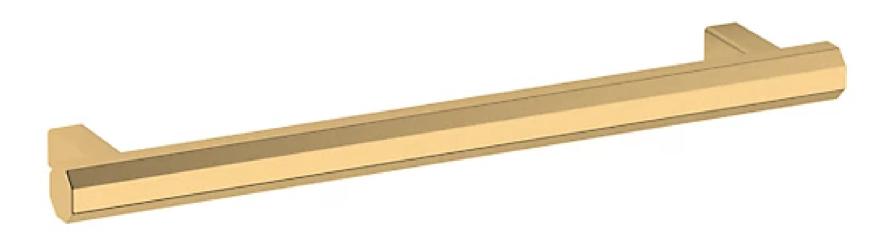

# 4418 OCTAGONAL PULL 6" CTC

#### **ESTATE PORTFOLIO**

Model Number: 4418.044.BIN

## **Key Features**

- ⊘ This family is available in a knob, and 4", 6", 12", and 18" Pull
- Solid brass construction, feeling the difference in quality in every piece of cabinet hardware.
- $\bigcirc$  Baldwin's Satin Brass finish is warm, smooth, and is covered with a Limited Lifetime Finish<sup>TM</sup> Warranty for enduring elegance, no matter the climate.
- Mounting Hardware included