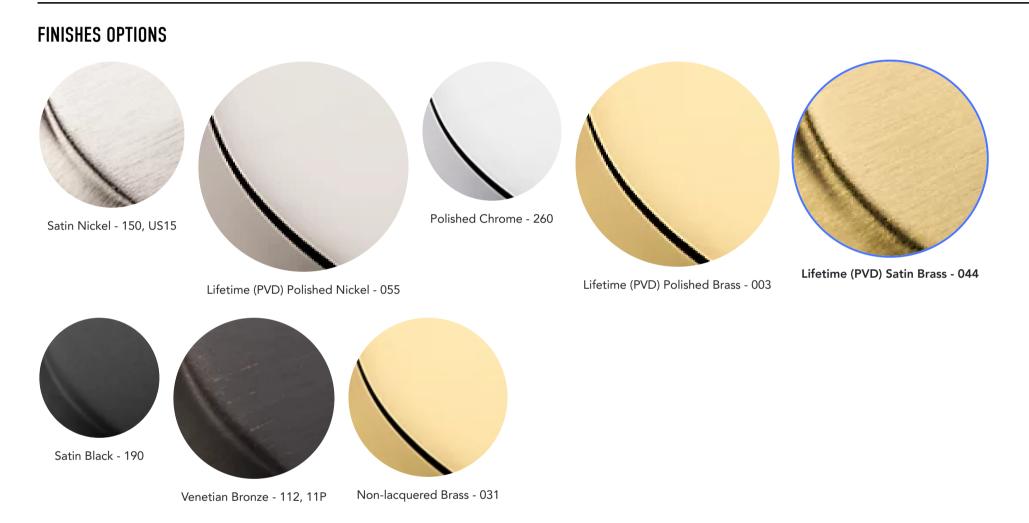

#### **ESTATE PORTFOLIO**

Model Number: 4418.044.BIN

## **Key Features**

- ⊘ This family is available in a knob, and 4", 6", 12", and 18" Pull
- Solid brass construction, feeling the difference in quality in every piece of cabinet hardware.
- $\bigcirc$  Baldwin's Satin Brass finish is warm, smooth, and is covered with a Limited Lifetime Finish<sup>TM</sup> Warranty for enduring elegance, no matter the climate.
- Mounting Hardware included