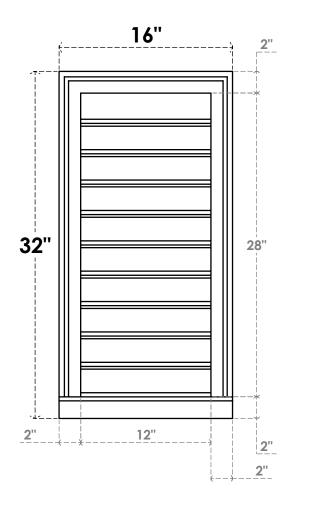

## GVPVE16X3203SF

16"W X 32"H RECTANGLE SURFACE MOUNT PVC GABLE VENT: FUNCTIONAL, W/ 2"W X 2"P **BRICKMOULD SILL FRAME** 

**VENTING AREA: 27 SQ IN** LOUVER HEIGHT: 2 3/4"

LOUVER QTY: 10

**FRONT** 

SIDE

**EKENA MILLWORK** 2300 WEST MAIN ST. CLARKSVILLE, TX 75426 TOLL FREE: 866-607-0453 WWW.EKENAMILLWORK.COM