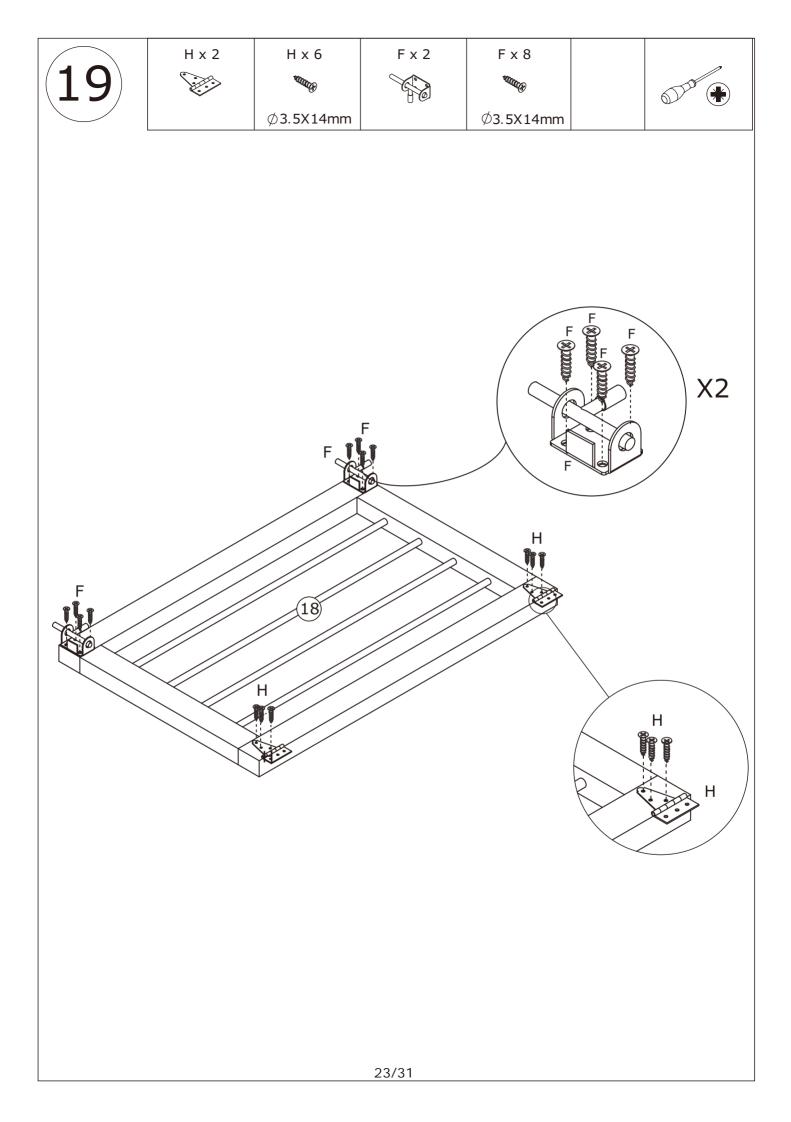

t your wall. If unsure, seek professional advice. Please read and follow each step of the instructions carefully.

#### IMPORTANT !

It is important that any product which is assembled using any kind of screw is re-tightened 2 weeks after assembly, and once every 3 months - in order to assure stability through-out the lifespan of the product.

For regular maintenance and cleaning of the product, for the frame, please use a rag dipped in neutral detergent to fully wipe it, and then dry it with a clean rag.For glass materials, wipe with a rag dampened with water glass cleaner, and then dry with a dry rag.

Do not use an electric screwdriver, and do not use too much force when installing, because the board is easy to break.

## Parts List / Teileliste



























































# WARRANTY

## WARRANTY CLAIMS

- •There is a 30-day warranty for broken furniture or any other problems that do not work properly. The warranty will start from the date of purchase which must be verified by proof of purchase.
- •Before making a claim, we may be able to answer your query, simply call us. Please leave your purchase order number, along with some details of the problem, if you want a replacement part. We will arrange within 48 hours. If there is out of stock, we will reply with a shipping date.
- •The product must be used in accordance with the instructions provided. For health reasons.
- •For other reasons, if the furniture needs to be returned, it must be cleaned and dried and operated within 30 days of receipt.

## **Type of Warranty Claim**

•Failure to