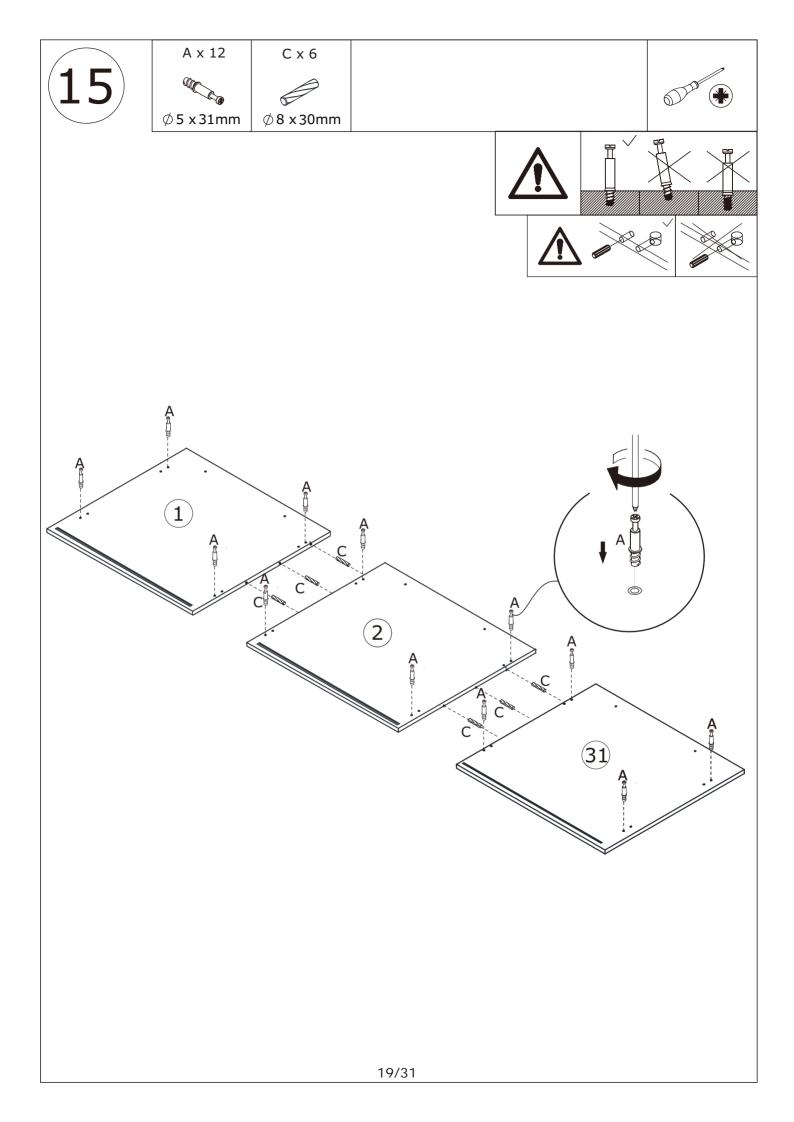

that fit your wall. If unsure, seek professional advice. Please read and follow each step of the instructions carefully.

#### IMPORTANT !

It is important that any product which is assembled using any kind of screw is re-tightened 2 weeks after assembly, and once every 3 months - in order to assure stability through-out the lifespan of the product.

For regular maintenance and cleaning of the product, for the frame, please use a rag dipped in neutral detergent to fully wipe it, and then dry it with a clean rag.For glass materials, wipe with a rag dampened with water glass cleaner, and then dry with a dry rag.

Do not use an electric screwdriver, and do not use too much force when installing, because the board is easy to break.

## Parts List / Teileliste



























































# WARRANTY

## WARRANTY CLAIMS

- •There is a 30-day warranty for broken furniture or any other problems that do not work properly. The warranty will start from the date of purchase which must be verified by proof of purchase.
- •Before making a claim, we may be able to answer your query, simply call us. Please leave your purchase order number, along with some details of the problem, if you want a replacement part. We will arrange within 48 hours. If there is out of stock, we will reply with a shipping date.
- •The product must be used in accordance with the instructions provided. For health reasons.
- •For other reasons, if the furniture needs to be returned, it must be cleaned and dried and operated within 30 days of receipt.

## **Type of Warranty Claim**

•Fai