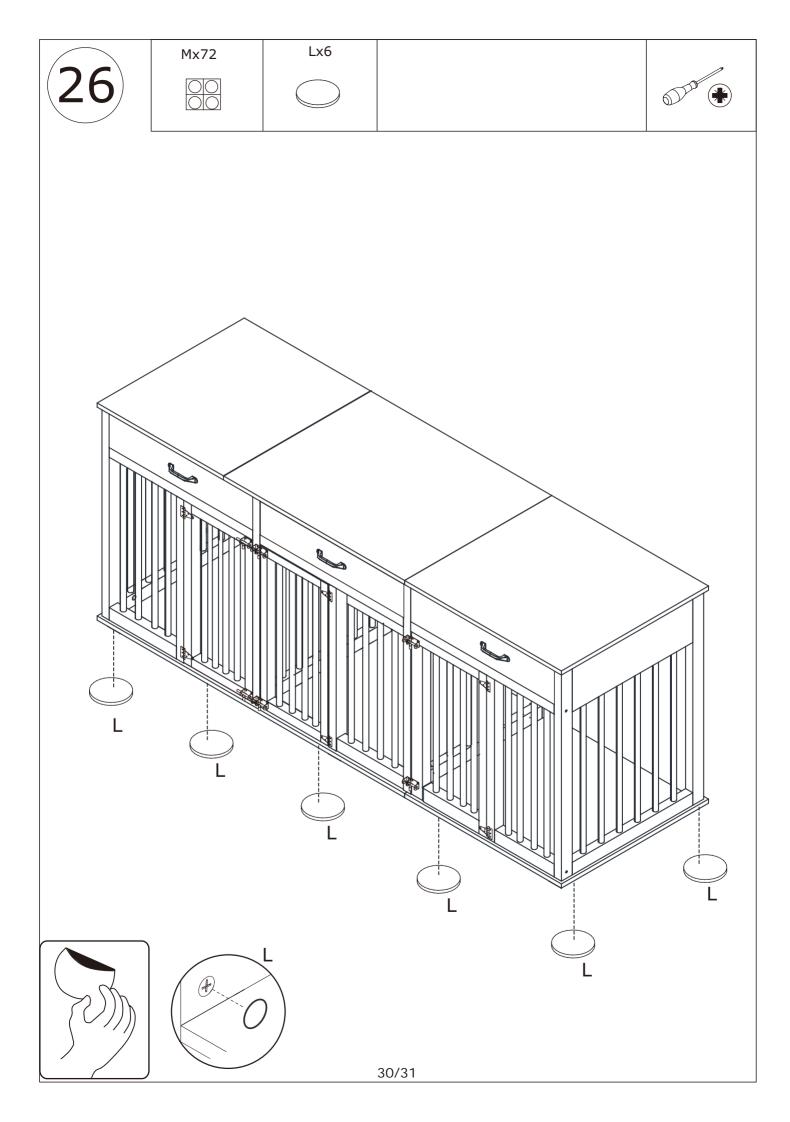

f unsure, seek professional advice. Please read and follow each step of the instructions carefully.

#### IMPORTANT !

It is important that any product which is assembled using any kind of screw is re-tightened 2 weeks after assembly, and once every 3 months - in order to assure stability through-out the lifespan of the product.

For regular maintenance and cleaning of the product, for the frame, please use a rag dipped in neutral detergent to fully wipe it, and then dry it with a clean rag.For glass materials, wipe with a rag dampened with water glass cleaner, and then dry with a dry rag.

Do not use an electric screwdriver, and do not use too much force when installing, because the board is easy to break.

## Parts List / Teileliste



























































# WARRANTY

## WARRANTY CLAIMS

- •There is a 30-day warranty for broken furniture or any other problems that do not work properly. The warranty will start from the date of purchase which must be verified by proof of purchase.
- •Before making a claim, we may be able to answer your query, simply call us. Please leave your purchase order number, along with some details of the problem, if you want a replacement part. We will arrange within 48 hours. If there is out of stock, we will reply with a shipping date.
- •The product must be used in accordance with the instructions provided. For health reasons.
- •For other reasons, if the furniture needs to be returned, it must be cleaned and dried and operated within 30 days of receipt.

## **Type of Warranty Claim**

•Failure to follow the fur