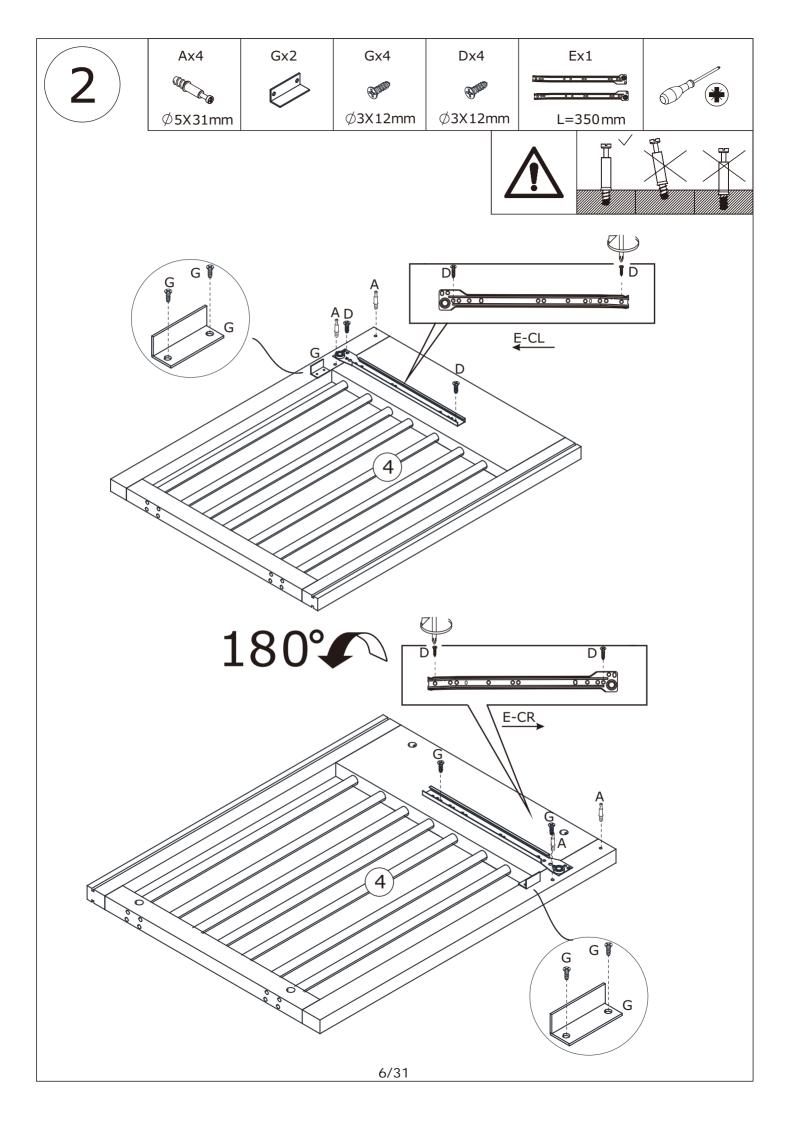

rchase the wall attachment that fit your wall. If unsure, seek professional advice. Please read and follow each step of the instructions carefully.

#### IMPORTANT !

It is important that any product which is assembled using any kind of screw is re-tightened 2 weeks after assembly, and once every 3 months - in order to assure stability through-out the lifespan of the product.

For regular maintenance and cleaning of the product, for the frame, please use a rag dipped in neutral detergent to fully wipe it, and then dry it with a clean rag.For glass materials, wipe with a rag dampened with water glass cleaner, and then dry with a dry rag.

Do not use an electric screwdriver, and do not use too much force when installing, because the board is easy to break.

## Parts List / Teileliste



























































# WARRANTY

## WARRANTY CLAIMS

- •There is a 30-day warranty for broken furniture or any other problems that do not work properly. The warranty will start from the date of purchase which must be verified by proof of purchase.
- •Before making a claim, we may be able to answer your query, simply call us. Please leave your purchase order number, along with some details of the problem, if you want a replacement part. We will arrange within 48 hours. If there is out of stock, we will reply with a shipping date.
- •The product must be used in accordance with the instructions provided. For health reasons.
- •For other reasons, if the furniture needs to be returned, it must be cleaned and dried and operated within 30 days of receipt.

## **Type