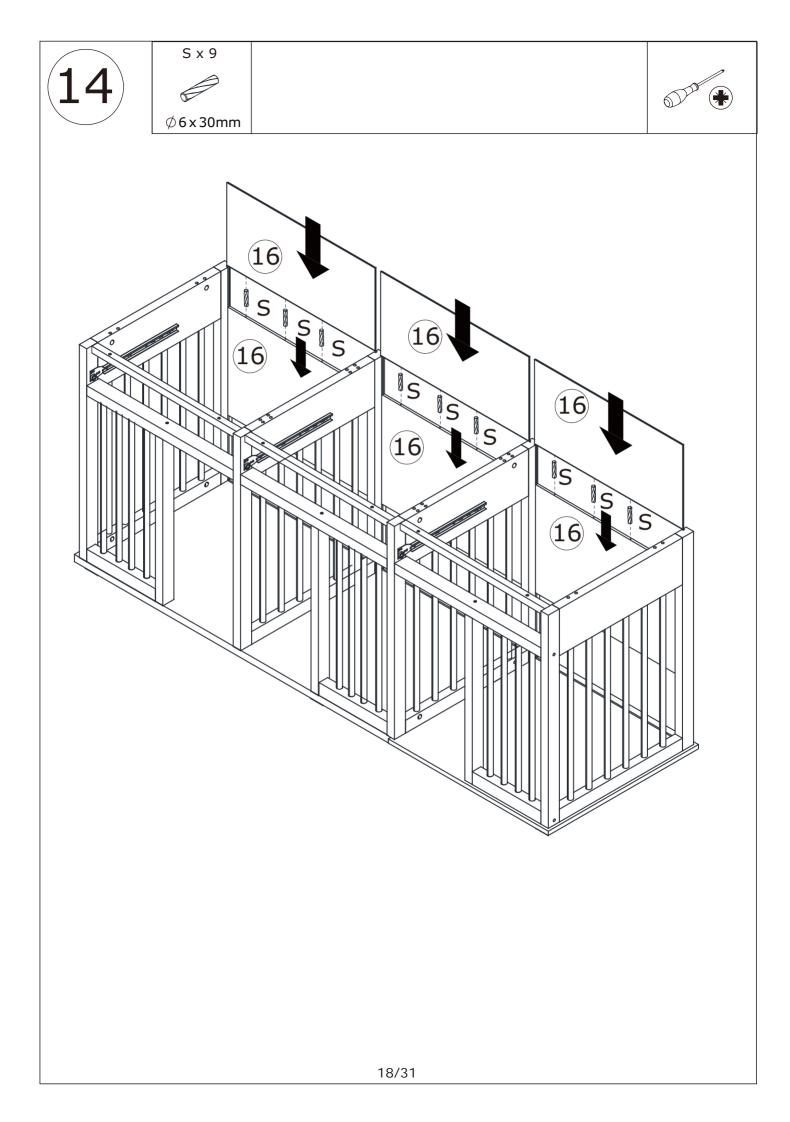

nt that fit your wall. If unsure, seek professional advice. Please read and follow each step of the instructions carefully.

#### IMPORTANT !

It is important that any product which is assembled using any kind of screw is re-tightened 2 weeks after assembly, and once every 3 months - in order to assure stability through-out the lifespan of the product.

For regular maintenance and cleaning of the product, for the frame, please use a rag dipped in neutral detergent to fully wipe it, and then dry it with a clean rag.For glass materials, wipe with a rag dampened with water glass cleaner, and then dry with a dry rag.

Do not use an electric screwdriver, and do not use too much force when installing, because the board is easy to break.

## Parts List / Teileliste



























































# WARRANTY

## WARRANTY CLAIMS

- •There is a 30-day warranty for broken furniture or any other problems that do not work properly. The warranty will start from the date of purchase which must be verified by proof of purchase.
- •Before making a claim, we may be able to answer your query, simply call us. Please leave your purchase order number, along with some details of the problem, if you want a replacement part. We will arrange within 48 hours. If there is out of stock, we will reply with a shipping date.
- •The product must be used in accordance with the instructions provided. For health reasons.
- •For other reasons, if the furniture needs to be returned, it must be cleaned and dried and operated within 30 days of receipt.

## **Type of Warranty Claim**

•F