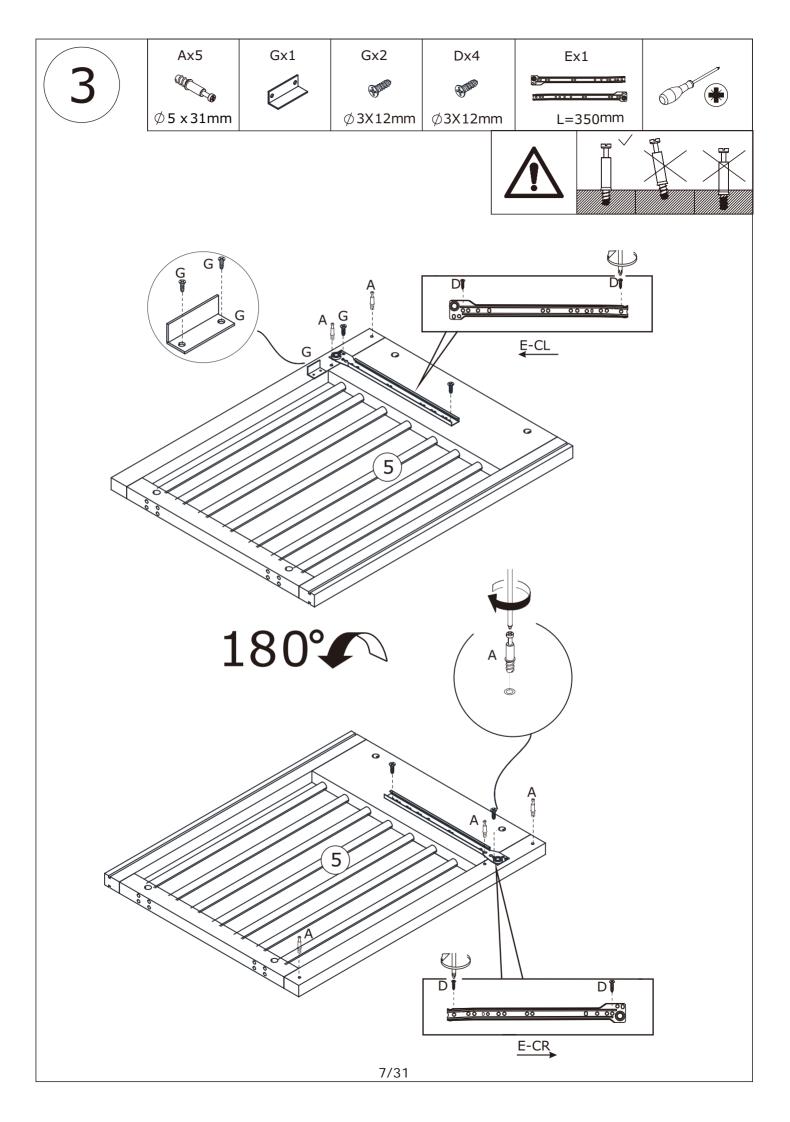

hase the wall attachment that fit your wall. If unsure, seek professional advice. Please read and follow each step of the instructions carefully.

#### IMPORTANT !

It is important that any product which is assembled using any kind of screw is re-tightened 2 weeks after assembly, and once every 3 months - in order to assure stability through-out the lifespan of the product.

For regular maintenance and cleaning of the product, for the frame, please use a rag dipped in neutral detergent to fully wipe it, and then dry it with a clean rag.For glass materials, wipe with a rag dampened with water glass cleaner, and then dry with a dry rag.

Do not use an electric screwdriver, and do not use too much force when installing, because the board is easy to break.

## Parts List / Teileliste



























































# WARRANTY

## WARRANTY CLAIMS

- •There is a 30-day warranty for broken furniture or any other problems that do not work properly. The warranty will start from the date of purchase which must be verified by proof of purchase.
- •Before making a claim, we may be able to answer your query, simply call us. Please leave your purchase order number, along with some details of the problem, if you want a replacement part. We will arrange within 48 hours. If there is out of stock, we will reply with a shipping date.
- •The product must be used in accordance with the instructions provided. For health reasons.
- •For other reasons, if the furniture needs to be returned, it must be cleaned and dried and operated within 30 days of receipt.

## **Type o