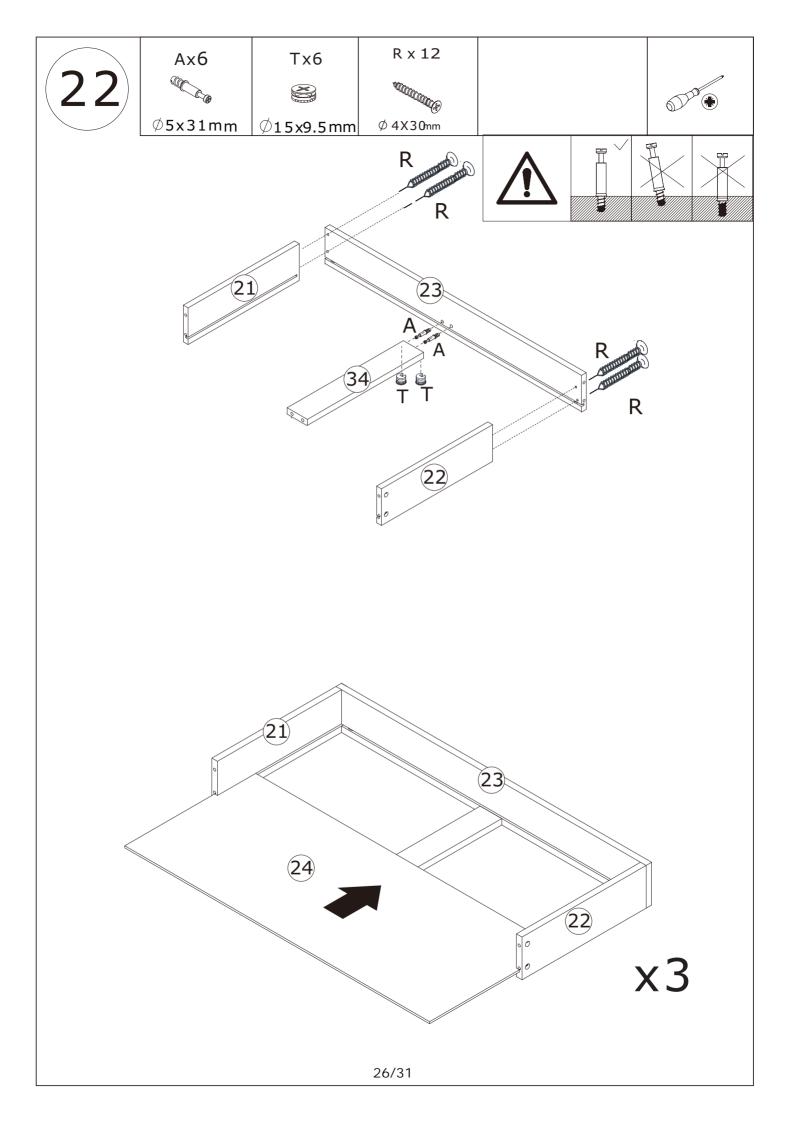

wall. If unsure, seek professional advice. Please read and follow each step of the instructions carefully.

#### IMPORTANT !

It is important that any product which is assembled using any kind of screw is re-tightened 2 weeks after assembly, and once every 3 months - in order to assure stability through-out the lifespan of the product.

For regular maintenance and cleaning of the product, for the frame, please use a rag dipped in neutral detergent to fully wipe it, and then dry it with a clean rag.For glass materials, wipe with a rag dampened with water glass cleaner, and then dry with a dry rag.

Do not use an electric screwdriver, and do not use too much force when installing, because the board is easy to break.

## Parts List / Teileliste



























































# WARRANTY

## WARRANTY CLAIMS

- •There is a 30-day warranty for broken furniture or any other problems that do not work properly. The warranty will start from the date of purchase which must be verified by proof of purchase.
- •Before making a claim, we may be able to answer your query, simply call us. Please leave your purchase order number, along with some details of the problem, if you want a replacement part. We will arrange within 48 hours. If there is out of stock, we will reply with a shipping date.
- •The product must be used in accordance with the instructions provided. For health reasons.
- •For other reasons, if the furniture needs to be returned, it must be cleaned and dried and operated within 30 days of receipt.

## **Type of Warranty Claim**

•Failure to follow