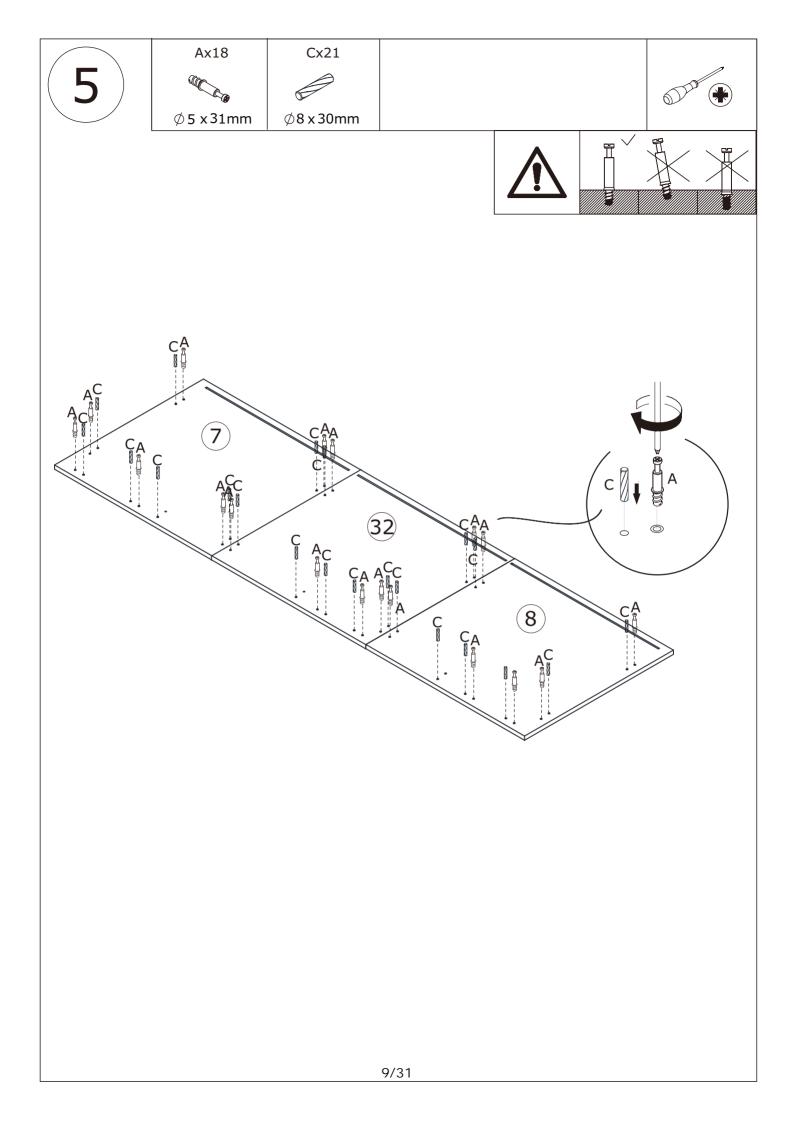

the wall attachment that fit your wall. If unsure, seek professional advice. Please read and follow each step of the instructions carefully.

#### IMPORTANT !

It is important that any product which is assembled using any kind of screw is re-tightened 2 weeks after assembly, and once every 3 months - in order to assure stability through-out the lifespan of the product.

For regular maintenance and cleaning of the product, for the frame, please use a rag dipped in neutral detergent to fully wipe it, and then dry it with a clean rag.For glass materials, wipe with a rag dampened with water glass cleaner, and then dry with a dry rag.

Do not use an electric screwdriver, and do not use too much force when installing, because the board is easy to break.

## Parts List / Teileliste



























































# WARRANTY

## WARRANTY CLAIMS

- •There is a 30-day warranty for broken furniture or any other problems that do not work properly. The warranty will start from the date of purchase which must be verified by proof of purchase.
- •Before making a claim, we may be able to answer your query, simply call us. Please leave your purchase order number, along with some details of the problem, if you want a replacement part. We will arrange within 48 hours. If there is out of stock, we will reply with a shipping date.
- •The product must be used in accordance with the instructions provided. For health reasons.
- •For other reasons, if the furniture needs to be returned, it must be cleaned and dried and operated within 30 days of receipt.

## **Type of Wa