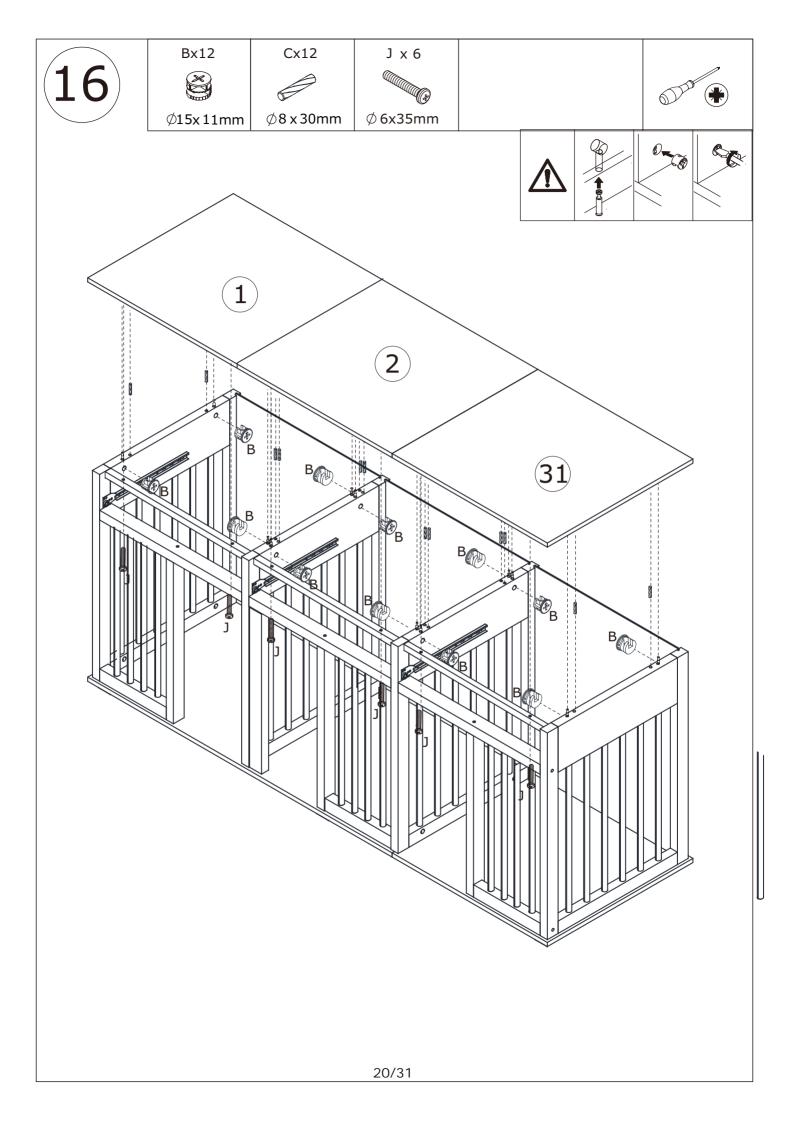

hat fit your wall. If unsure, seek professional advice. Please read and follow each step of the instructions carefully.

#### IMPORTANT !

It is important that any product which is assembled using any kind of screw is re-tightened 2 weeks after assembly, and once every 3 months - in order to assure stability through-out the lifespan of the product.

For regular maintenance and cleaning of the product, for the frame, please use a rag dipped in neutral detergent to fully wipe it, and then dry it with a clean rag.For glass materials, wipe with a rag dampened with water glass cleaner, and then dry with a dry rag.

Do not use an electric screwdriver, and do not use too much force when installing, because the board is easy to break.

## Parts List / Teileliste



























































# WARRANTY

## WARRANTY CLAIMS

- •There is a 30-day warranty for broken furniture or any other problems that do not work properly. The warranty will start from the date of purchase which must be verified by proof of purchase.
- •Before making a claim, we may be able to answer your query, simply call us. Please leave your purchase order number, along with some details of the problem, if you want a replacement part. We will arrange within 48 hours. If there is out of stock, we will reply with a shipping date.
- •The product must be used in accordance with the instructions provided. For health reasons.
- •For other reasons, if the furniture needs to be returned, it must be cleaned and dried and operated within 30 days of receipt.

## **Type of Warranty Claim**

•Failu