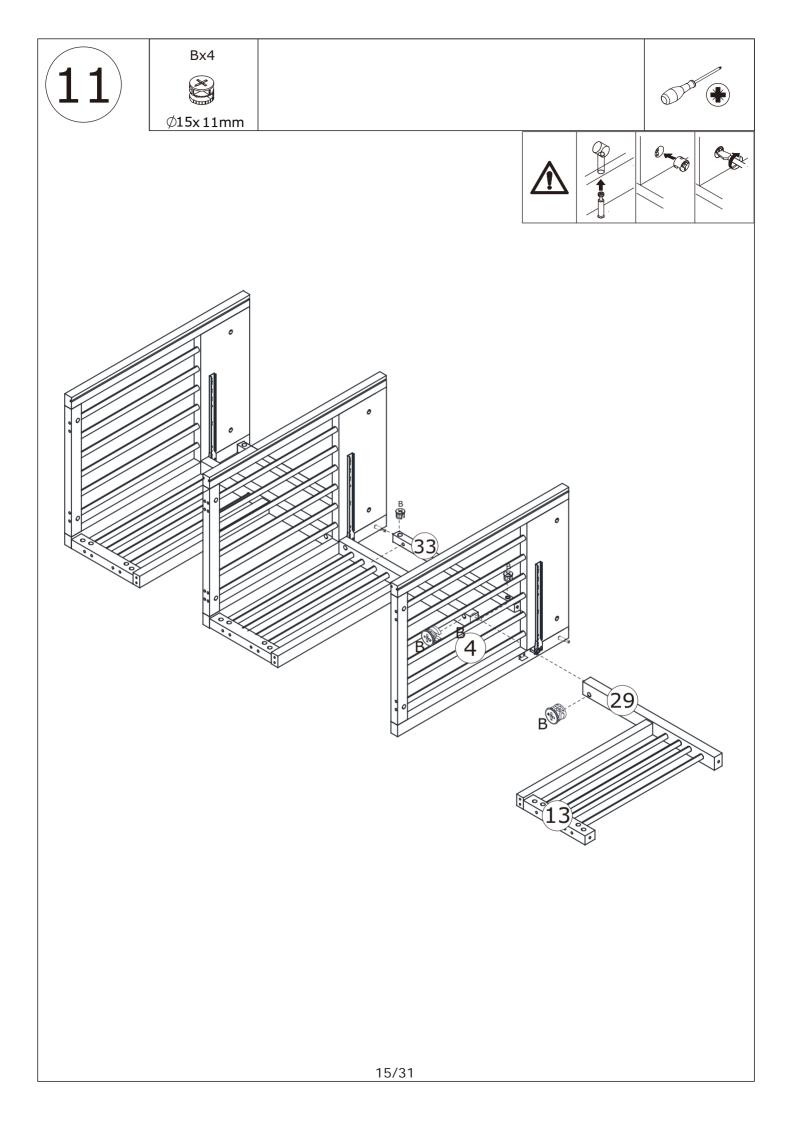

tachment that fit your wall. If unsure, seek professional advice. Please read and follow each step of the instructions carefully.

#### IMPORTANT !

It is important that any product which is assembled using any kind of screw is re-tightened 2 weeks after assembly, and once every 3 months - in order to assure stability through-out the lifespan of the product.

For regular maintenance and cleaning of the product, for the frame, please use a rag dipped in neutral detergent to fully wipe it, and then dry it with a clean rag.For glass materials, wipe with a rag dampened with water glass cleaner, and then dry with a dry rag.

Do not use an electric screwdriver, and do not use too much force when installing, because the board is easy to break.

## Parts List / Teileliste



























































# WARRANTY

## WARRANTY CLAIMS

- •There is a 30-day warranty for broken furniture or any other problems that do not work properly. The warranty will start from the date of purchase which must be verified by proof of purchase.
- •Before making a claim, we may be able to answer your query, simply call us. Please leave your purchase order number, along with some details of the problem, if you want a replacement part. We will arrange within 48 hours. If there is out of stock, we will reply with a shipping date.
- •The product must be used in accordance with the instructions provided. For health reasons.
- •For other reasons, if the furniture needs to be returned, it must be cleaned and dried and operated within 30 days of receipt.

## **Type of Warranty Claim