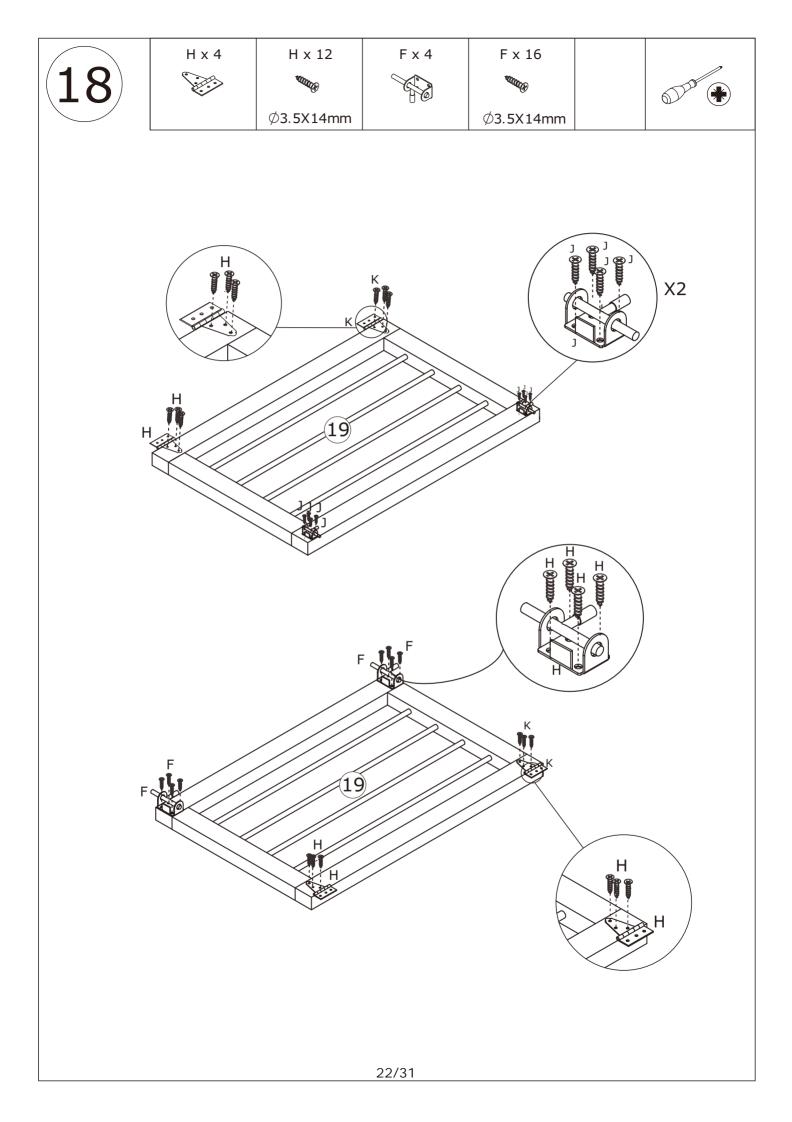

fit your wall. If unsure, seek professional advice. Please read and follow each step of the instructions carefully.

#### IMPORTANT !

It is important that any product which is assembled using any kind of screw is re-tightened 2 weeks after assembly, and once every 3 months - in order to assure stability through-out the lifespan of the product.

For regular maintenance and cleaning of the product, for the frame, please use a rag dipped in neutral detergent to fully wipe it, and then dry it with a clean rag.For glass materials, wipe with a rag dampened with water glass cleaner, and then dry with a dry rag.

Do not use an electric screwdriver, and do not use too much force when installing, because the board is easy to break.

## Parts List / Teileliste



























































# WARRANTY

## WARRANTY CLAIMS

- •There is a 30-day warranty for broken furniture or any other problems that do not work properly. The warranty will start from the date of purchase which must be verified by proof of purchase.
- •Before making a claim, we may be able to answer your query, simply call us. Please leave your purchase order number, along with some details of the problem, if you want a replacement part. We will arrange within 48 hours. If there is out of stock, we will reply with a shipping date.
- •The product must be used in accordance with the instructions provided. For health reasons.
- •For other reasons, if the furniture needs to be returned, it must be cleaned and dried and operated within 30 days of receipt.

## **Type of Warranty Claim**

•Failure t