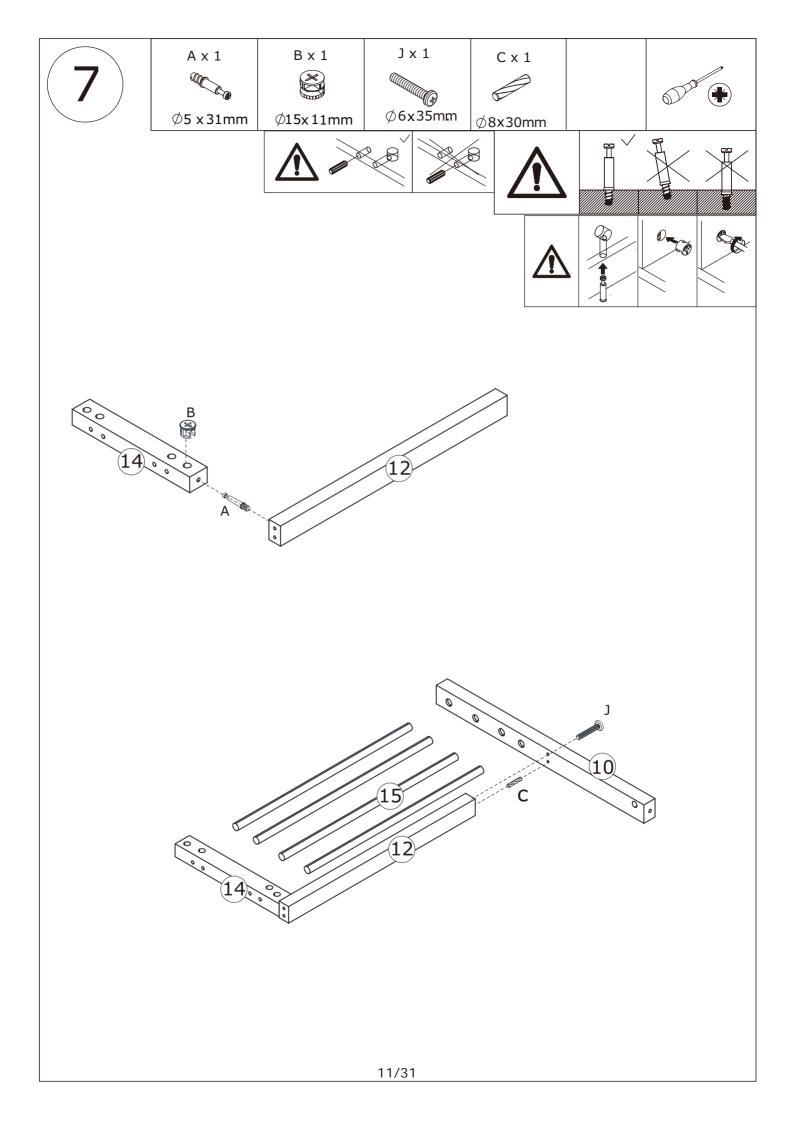

wall attachment that fit your wall. If unsure, seek professional advice. Please read and follow each step of the instructions carefully.

#### IMPORTANT !

It is important that any product which is assembled using any kind of screw is re-tightened 2 weeks after assembly, and once every 3 months - in order to assure stability through-out the lifespan of the product.

For regular maintenance and cleaning of the product, for the frame, please use a rag dipped in neutral detergent to fully wipe it, and then dry it with a clean rag.For glass materials, wipe with a rag dampened with water glass cleaner, and then dry with a dry rag.

Do not use an electric screwdriver, and do not use too much force when installing, because the board is easy to break.

## Parts List / Teileliste



























































# WARRANTY

## WARRANTY CLAIMS

- •There is a 30-day warranty for broken furniture or any other problems that do not work properly. The warranty will start from the date of purchase which must be verified by proof of purchase.
- •Before making a claim, we may be able to answer your query, simply call us. Please leave your purchase order number, along with some details of the problem, if you want a replacement part. We will arrange within 48 hours. If there is out of stock, we will reply with a shipping date.
- •The product must be used in accordance with the instructions provided. For health reasons.
- •For other reasons, if the furniture needs to be returned, it must be cleaned and dried and operated within 30 days of receipt.

## **Type of Warran