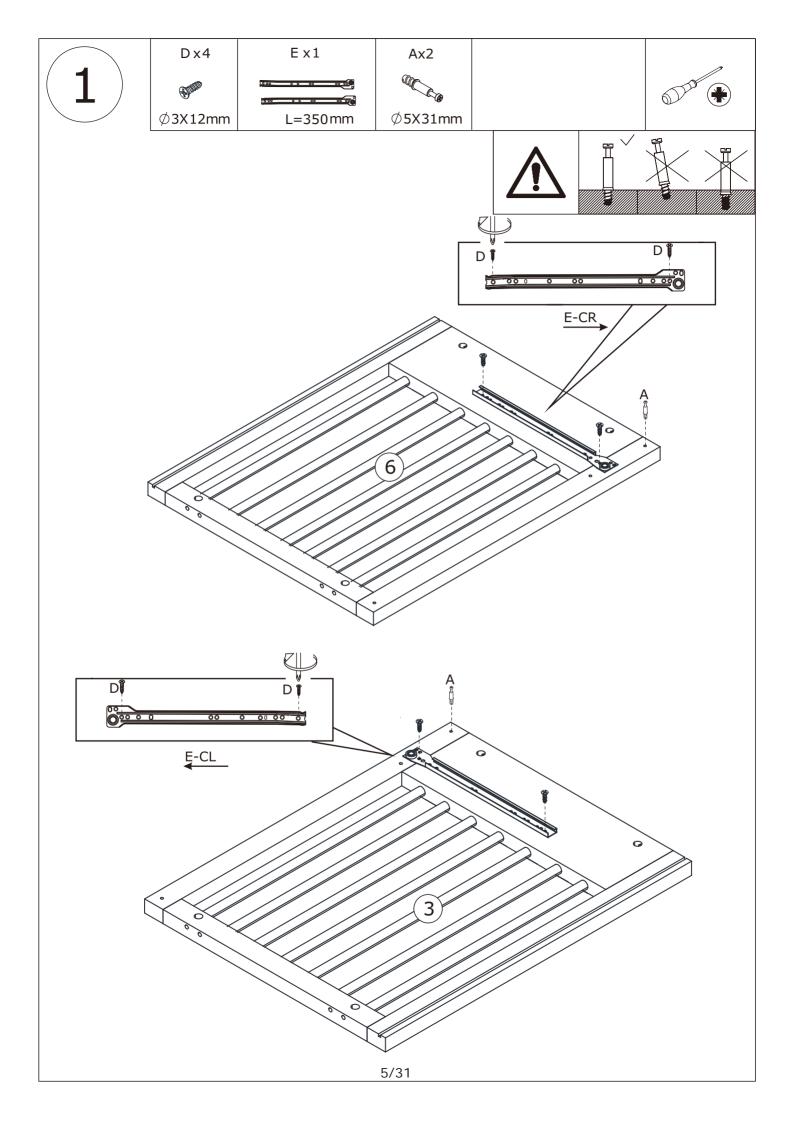

purchase the wall attachment that fit your wall. If unsure, seek professional advice. Please read and follow each step of the instructions carefully.

#### IMPORTANT !

It is important that any product which is assembled using any kind of screw is re-tightened 2 weeks after assembly, and once every 3 months - in order to assure stability through-out the lifespan of the product.

For regular maintenance and cleaning of the product, for the frame, please use a rag dipped in neutral detergent to fully wipe it, and then dry it with a clean rag.For glass materials, wipe with a rag dampened with water glass cleaner, and then dry with a dry rag.

Do not use an electric screwdriver, and do not use too much force when installing, because the board is easy to break.

## Parts List / Teileliste



























































# WARRANTY

## WARRANTY CLAIMS

- •There is a 30-day warranty for broken furniture or any other problems that do not work properly. The warranty will start from the date of purchase which must be verified by proof of purchase.
- •Before making a claim, we may be able to answer your query, simply call us. Please leave your purchase order number, along with some details of the problem, if you want a replacement part. We will arrange within 48 hours. If there is out of stock, we will reply with a shipping date.
- •The product must be used in accordance with the instructions provided. For health reasons.
- •For other reasons, if the furniture needs to be returned, it must be cleaned and dried and operated within 30 days of receipt.

## **Ty