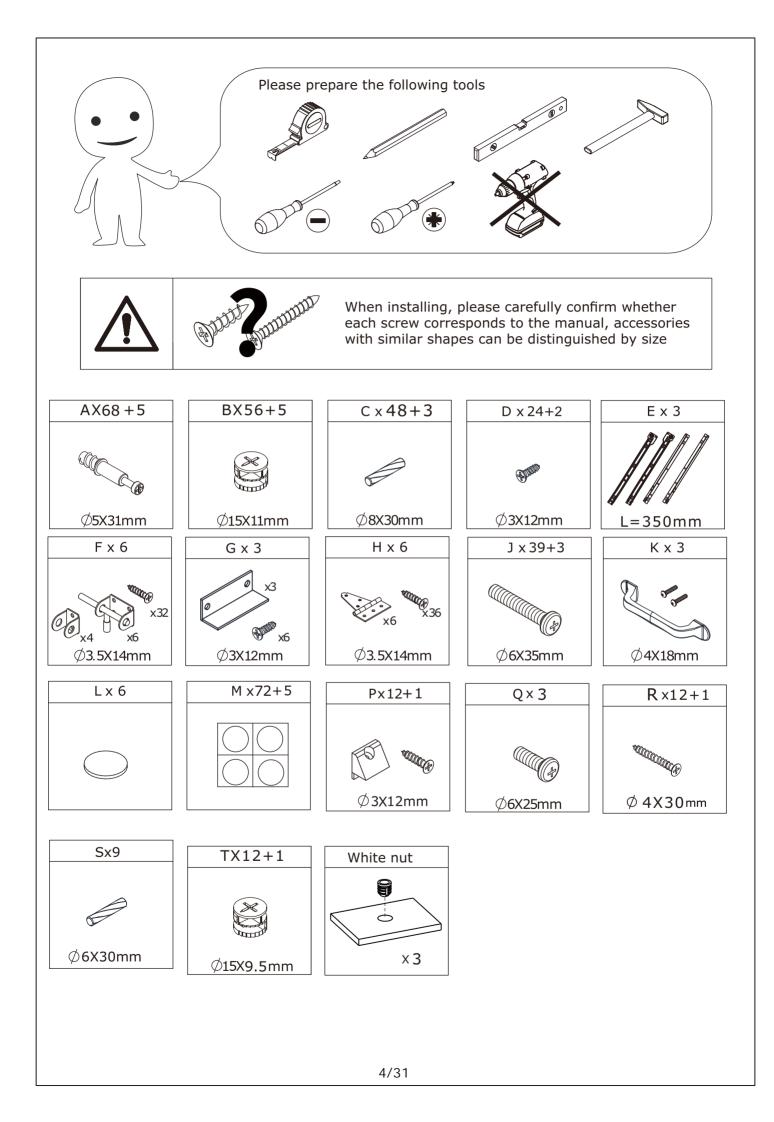

e purchase the wall attachment that fit your wall. If unsure, seek professional advice. Please read and follow each step of the instructions carefully.

#### IMPORTANT !

It is important that any product which is assembled using any kind of screw is re-tightened 2 weeks after assembly, and once every 3 months - in order to assure stability through-out the lifespan of the product.

For regular maintenance and cleaning of the product, for the frame, please use a rag dipped in neutral detergent to fully wipe it, and then dry it with a clean rag.For glass materials, wipe with a rag dampened with water glass cleaner, and then dry with a dry rag.

Do not use an electric screwdriver, and do not use too much force when installing, because the board is easy to break.

## Parts List / Teileliste



























































# WARRANTY

## WARRANTY CLAIMS

- •There is a 30-day warranty for broken furniture or any other problems that do not work properly. The warranty will start from the date of purchase which must be verified by proof of purchase.
- •Before making a claim, we may be able to answer your query, simply call us. Please leave your purchase order number, along with some details of the problem, if you want a replacement part. We will arrange within 48 hours. If there is out of stock, we will reply with a shipping date.
- •The product must be used in accordance with the instructions provided. For health reasons.
- •For other reasons, if the furniture needs to be returned, it must be cleaned and dried and operated within 30 days of receipt.

## **