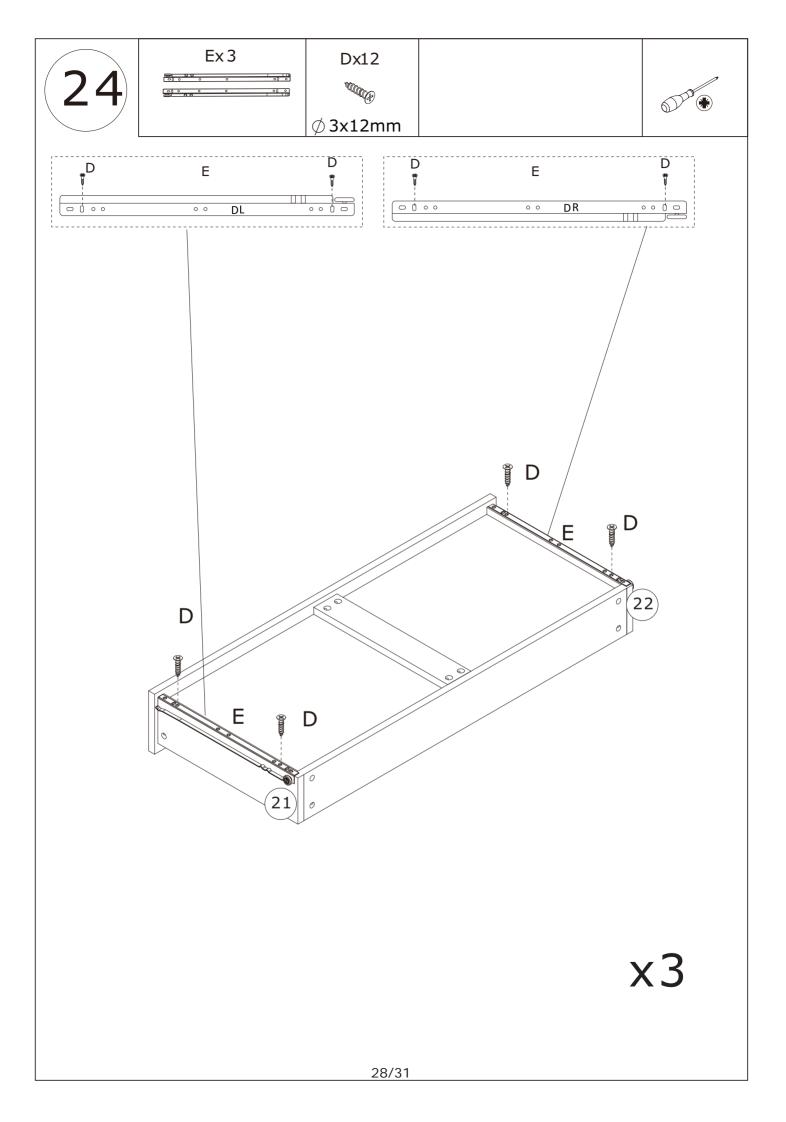

l. If unsure, seek professional advice. Please read and follow each step of the instructions carefully.

#### IMPORTANT !

It is important that any product which is assembled using any kind of screw is re-tightened 2 weeks after assembly, and once every 3 months - in order to assure stability through-out the lifespan of the product.

For regular maintenance and cleaning of the product, for the frame, please use a rag dipped in neutral detergent to fully wipe it, and then dry it with a clean rag.For glass materials, wipe with a rag dampened with water glass cleaner, and then dry with a dry rag.

Do not use an electric screwdriver, and do not use too much force when installing, because the board is easy to break.

## Parts List / Teileliste



























































# WARRANTY

## WARRANTY CLAIMS

- •There is a 30-day warranty for broken furniture or any other problems that do not work properly. The warranty will start from the date of purchase which must be verified by proof of purchase.
- •Before making a claim, we may be able to answer your query, simply call us. Please leave your purchase order number, along with some details of the problem, if you want a replacement part. We will arrange within 48 hours. If there is out of stock, we will reply with a shipping date.
- •The product must be used in accordance with the instructions provided. For health reasons.
- •For other reasons, if the furniture needs to be returned, it must be cleaned and dried and operated within 30 days of receipt.

## **Type of Warranty Claim**

•Failure to follow the