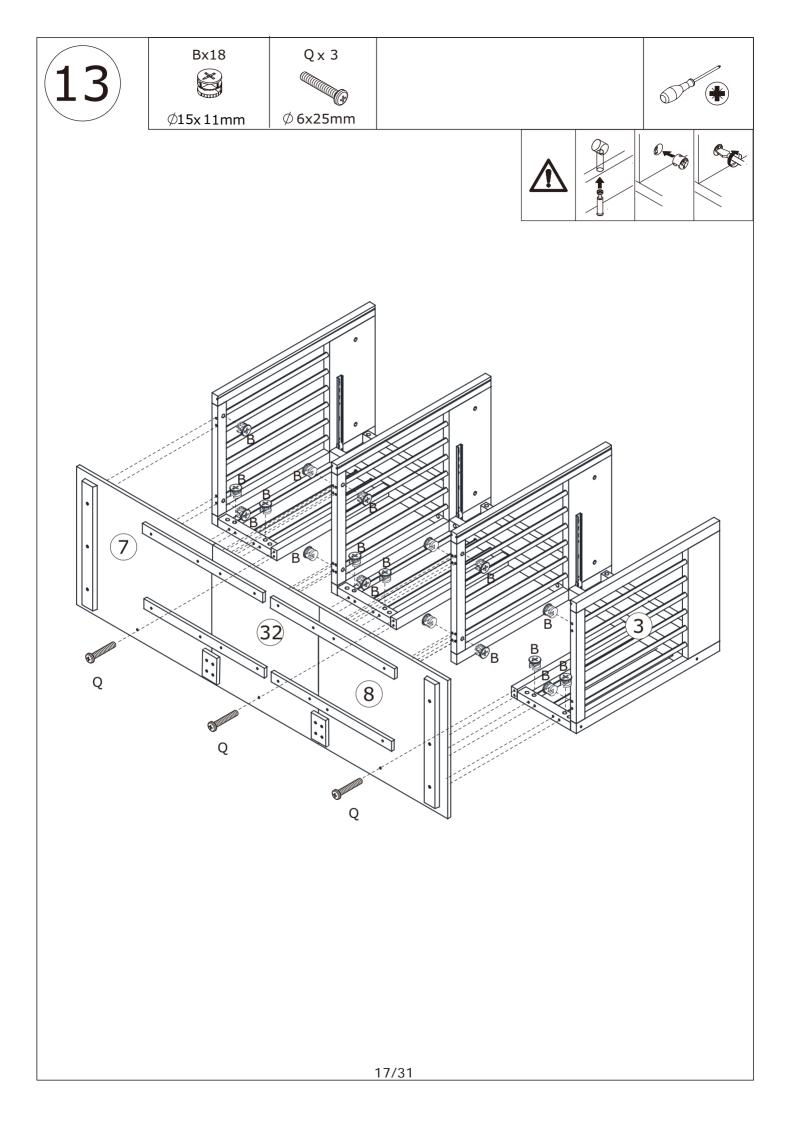

ment that fit your wall. If unsure, seek professional advice. Please read and follow each step of the instructions carefully.

#### IMPORTANT !

It is important that any product which is assembled using any kind of screw is re-tightened 2 weeks after assembly, and once every 3 months - in order to assure stability through-out the lifespan of the product.

For regular maintenance and cleaning of the product, for the frame, please use a rag dipped in neutral detergent to fully wipe it, and then dry it with a clean rag.For glass materials, wipe with a rag dampened with water glass cleaner, and then dry with a dry rag.

Do not use an electric screwdriver, and do not use too much force when installing, because the board is easy to break.

## Parts List / Teileliste



























































# WARRANTY

## WARRANTY CLAIMS

- •There is a 30-day warranty for broken furniture or any other problems that do not work properly. The warranty will start from the date of purchase which must be verified by proof of purchase.
- •Before making a claim, we may be able to answer your query, simply call us. Please leave your purchase order number, along with some details of the problem, if you want a replacement part. We will arrange within 48 hours. If there is out of stock, we will reply with a shipping date.
- •The product must be used in accordance with the instructions provided. For health reasons.
- •For other reasons, if the furniture needs to be returned, it must be cleaned and dried and operated within 30 days of receipt.

## **Type of Warranty Claim**