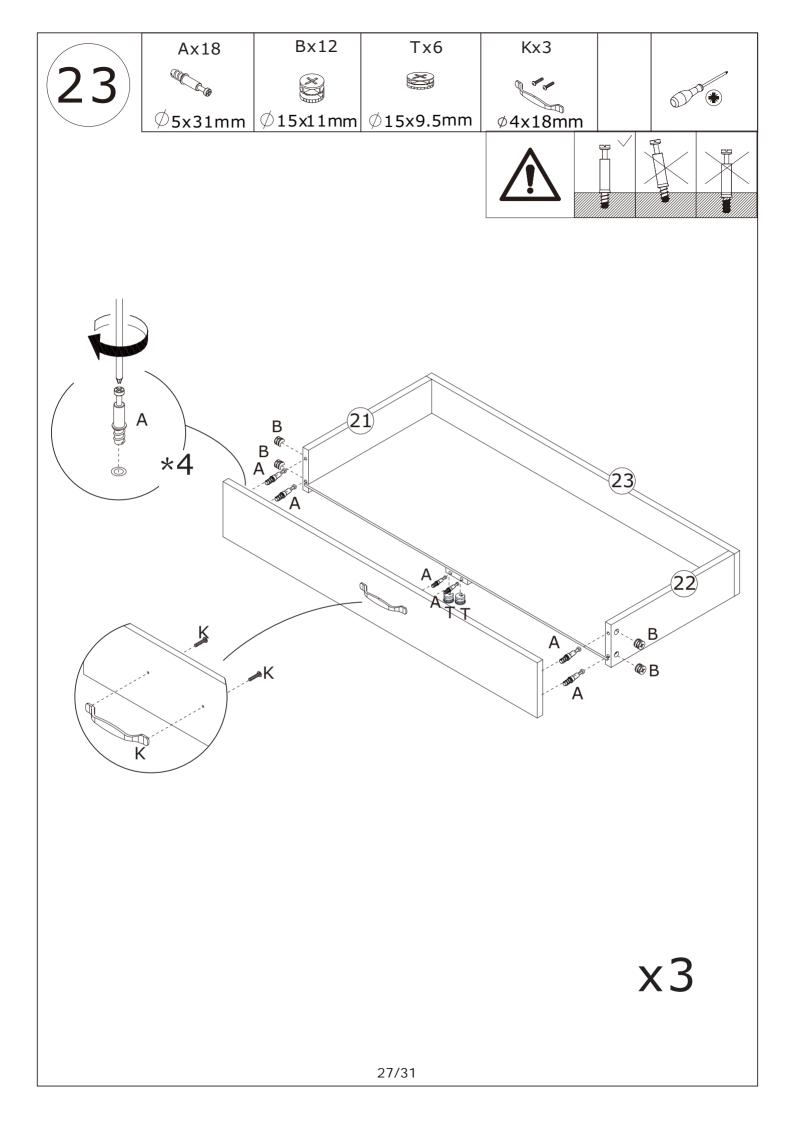

all. If unsure, seek professional advice. Please read and follow each step of the instructions carefully.

#### IMPORTANT !

It is important that any product which is assembled using any kind of screw is re-tightened 2 weeks after assembly, and once every 3 months - in order to assure stability through-out the lifespan of the product.

For regular maintenance and cleaning of the product, for the frame, please use a rag dipped in neutral detergent to fully wipe it, and then dry it with a clean rag.For glass materials, wipe with a rag dampened with water glass cleaner, and then dry with a dry rag.

Do not use an electric screwdriver, and do not use too much force when installing, because the board is easy to break.

## Parts List / Teileliste



























































# WARRANTY

## WARRANTY CLAIMS

- •There is a 30-day warranty for broken furniture or any other problems that do not work properly. The warranty will start from the date of purchase which must be verified by proof of purchase.
- •Before making a claim, we may be able to answer your query, simply call us. Please leave your purchase order number, along with some details of the problem, if you want a replacement part. We will arrange within 48 hours. If there is out of stock, we will reply with a shipping date.
- •The product must be used in accordance with the instructions provided. For health reasons.
- •For other reasons, if the furniture needs to be returned, it must be cleaned and dried and operated within 30 days of receipt.

## **Type of Warranty Claim**

•Failure to follow t