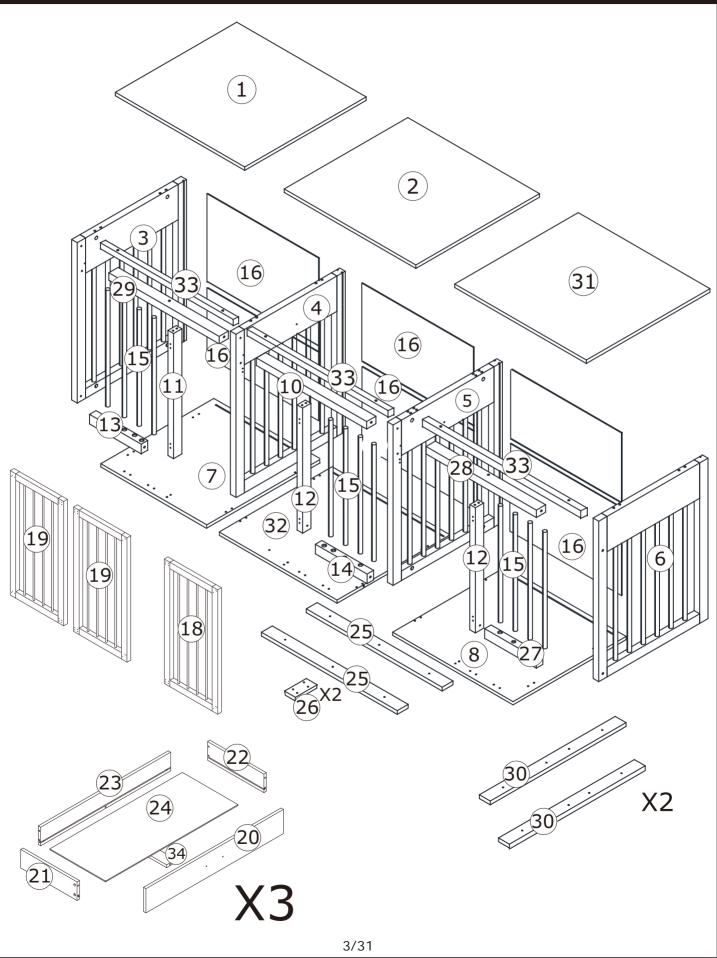

ase purchase the wall attachment that fit your wall. If unsure, seek professional advice. Please read and follow each step of the instructions carefully.

#### IMPORTANT !

It is important that any product which is assembled using any kind of screw is re-tightened 2 weeks after assembly, and once every 3 months - in order to assure stability through-out the lifespan of the product.

For regular maintenance and cleaning of the product, for the frame, please use a rag dipped in neutral detergent to fully wipe it, and then dry it with a clean rag.For glass materials, wipe with a rag dampened with water glass cleaner, and then dry with a dry rag.

Do not use an electric screwdriver, and do not use too much force when installing, because the board is easy to break.

## Parts List / Teileliste



























































# WARRANTY

## WARRANTY CLAIMS

- •There is a 30-day warranty for broken furniture or any other problems that do not work properly. The warranty will start from the date of purchase which must be verified by proof of purchase.
- •Before making a claim, we may be able to answer your query, simply call us. Please leave your purchase order number, along with some details of the problem, if you want a replacement part. We will arrange within 48 hours. If there is out of stock, we will reply with a shipping date.
- •The product must be used in accordance with the instructions provided. For health reasons.
- •For other reasons, if the furniture needs to be returned, it must be cleaned and dried and operated within 30 days of receipt.

##