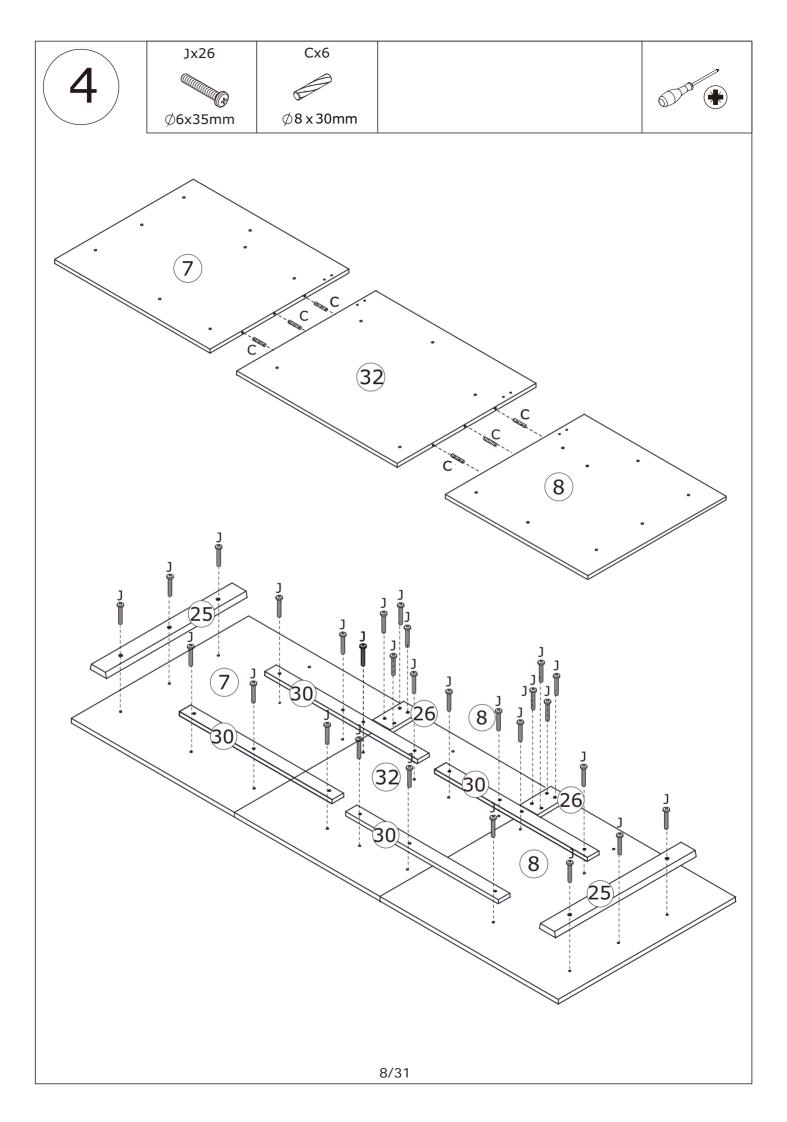

se the wall attachment that fit your wall. If unsure, seek professional advice. Please read and follow each step of the instructions carefully.

#### IMPORTANT !

It is important that any product which is assembled using any kind of screw is re-tightened 2 weeks after assembly, and once every 3 months - in order to assure stability through-out the lifespan of the product.

For regular maintenance and cleaning of the product, for the frame, please use a rag dipped in neutral detergent to fully wipe it, and then dry it with a clean rag.For glass materials, wipe with a rag dampened with water glass cleaner, and then dry with a dry rag.

Do not use an electric screwdriver, and do not use too much force when installing, because the board is easy to break.

## Parts List / Teileliste



























































# WARRANTY

## WARRANTY CLAIMS

- •There is a 30-day warranty for broken furniture or any other problems that do not work properly. The warranty will start from the date of purchase which must be verified by proof of purchase.
- •Before making a claim, we may be able to answer your query, simply call us. Please leave your purchase order number, along with some details of the problem, if you want a replacement part. We will arrange within 48 hours. If there is out of stock, we will reply with a shipping date.
- •The product must be used in accordance with the instructions provided. For health reasons.
- •For other reasons, if the furniture needs to be returned, it must be cleaned and dried and operated within 30 days of receipt.

## **Type of