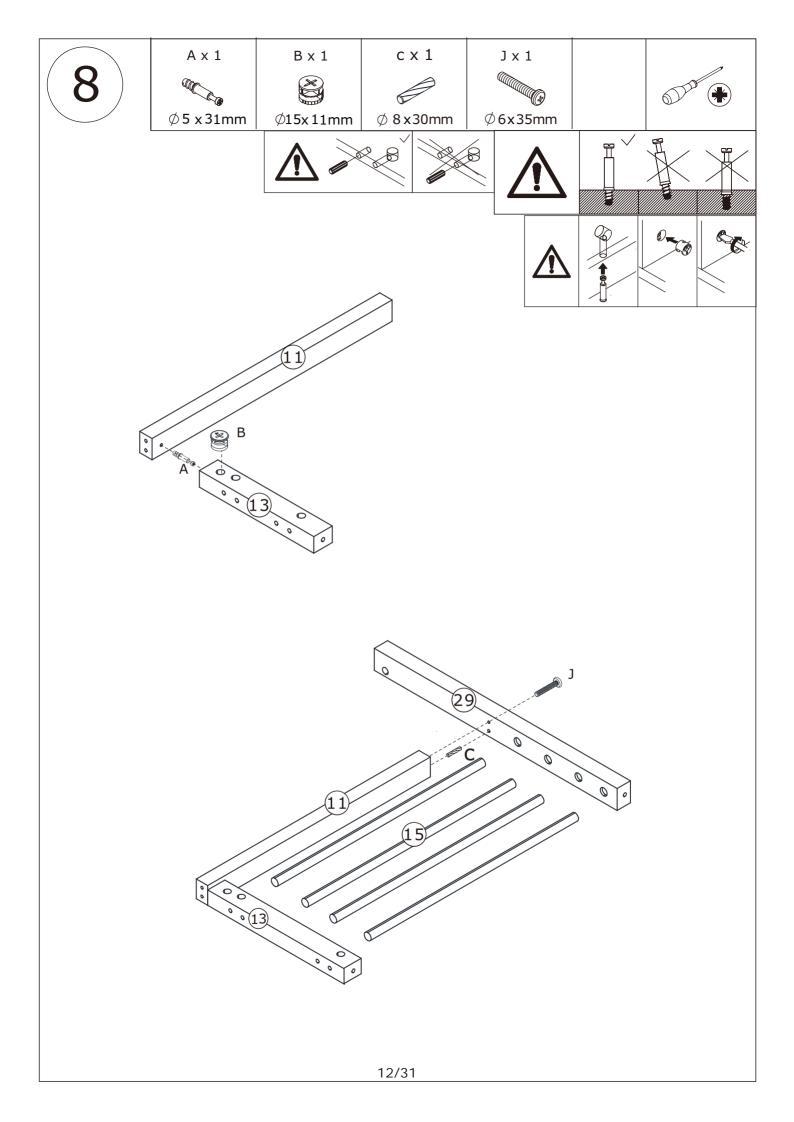

all attachment that fit your wall. If unsure, seek professional advice. Please read and follow each step of the instructions carefully.

#### IMPORTANT !

It is important that any product which is assembled using any kind of screw is re-tightened 2 weeks after assembly, and once every 3 months - in order to assure stability through-out the lifespan of the product.

For regular maintenance and cleaning of the product, for the frame, please use a rag dipped in neutral detergent to fully wipe it, and then dry it with a clean rag.For glass materials, wipe with a rag dampened with water glass cleaner, and then dry with a dry rag.

Do not use an electric screwdriver, and do not use too much force when installing, because the board is easy to break.

## Parts List / Teileliste



























































# WARRANTY

## WARRANTY CLAIMS

- •There is a 30-day warranty for broken furniture or any other problems that do not work properly. The warranty will start from the date of purchase which must be verified by proof of purchase.
- •Before making a claim, we may be able to answer your query, simply call us. Please leave your purchase order number, along with some details of the problem, if you want a replacement part. We will arrange within 48 hours. If there is out of stock, we will reply with a shipping date.
- •The product must be used in accordance with the instructions provided. For health reasons.
- •For other reasons, if the furniture needs to be returned, it must be cleaned and dried and operated within 30 days of receipt.

## **Type of Warranty