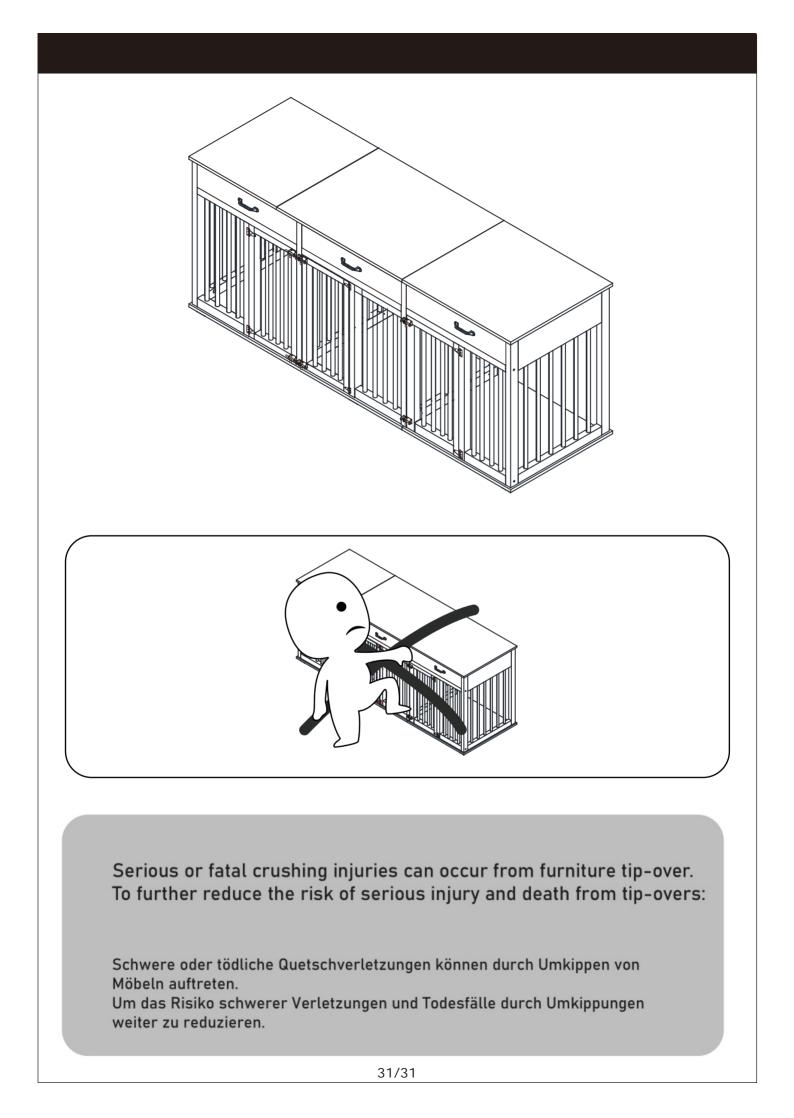

#### **ANTI-TOPPLE WARNING !**

Overturned furniture can cause serious or fatal crush injuries. To prevent tipping over, be sure to use the wall attachment, if not included with this product. Please purchase the wall attachment that fit your wall. If unsure, seek professional advice. Please read and follow each step of the instructions carefully.