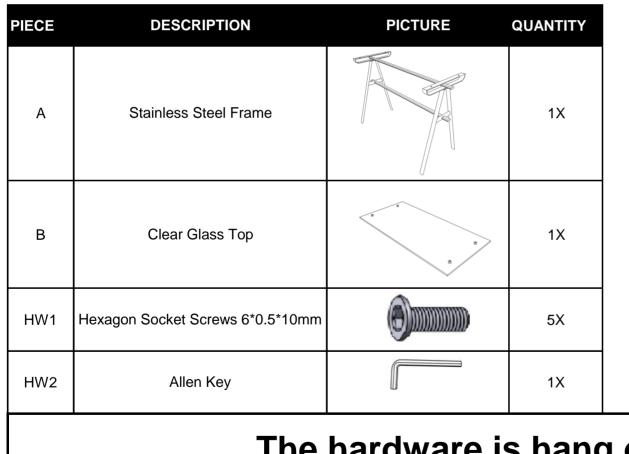

### CARE AND MAINTENANCE

clean,soft cloth.For glass,dust with a soft,dry cloth.Do not use abrasive cleaner.

To use of washing powder or any other substances containing abrasives may scratch the glass.

### NOTICE

\* Please make sure that you have all parts indicated before you begin assembly of this item

\* This item should be assembled on a soft surface to prevent scratching the finish during assembly

Part List and Hardware List

## DIMENSIONS: 47.24"L x 23.62"W x 30.71"H





WEIGHT CAPACITY: 150 LBS

WARNING: DO NOT STAND ON TABLE WARNING: DO NOT OVER TORQUE BOLTS/SCREWS

# The hardware is hang on the side leg

## PREPARATION

Before beginning assembly of product, make sure all parts are present. Compare parts with package contents list and hardware contents list.

If any part is missing or damaged, do not attempt to assemble the product.

Estimated Assembly Time: 10 minutes.

Tools Required for Assembly (included): Allen Key