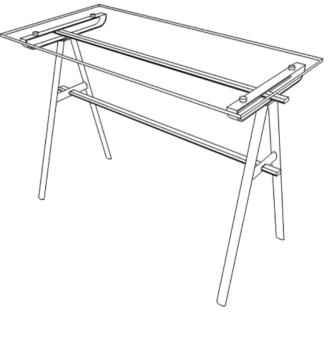

## DIMENSIONS: 47.24"L x 23.62"W x 30.71"H

WEIGHT CAPACITY: 150 LBS

WARNING: DO NOT STAND ON TABLE WARNING: DO NOT OVER TORQUE BOLTS/SCREWS