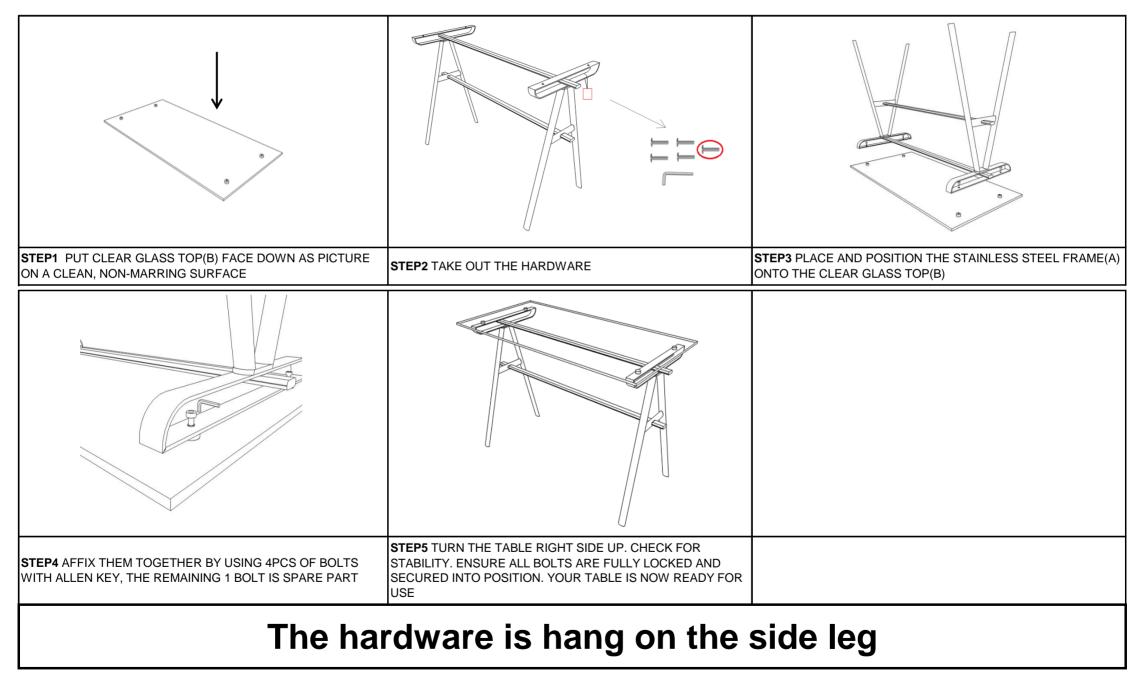

ubstances containing abrasives may scratch the glass.

### NOTICE

\* Please make sure that you have all parts indicated before you begin assembly of this item

\* This item should be assembled on a soft surface to prevent scratching the finish during assembly

Part List and Hardware List

## DIMENSIONS: 47.24"L x 23.62"W x 30.71"H





WEIGHT CAPACITY: 150 LBS

WARNING: DO NOT STAND ON TABLE WARNING: DO NOT OVER TORQUE BOLTS/SCREWS

# The hardware is hang on the side leg

## PREPARATION

Before beginning assembly of product, make sure all parts are present. Compare parts with package contents list and hardware contents list.

If any part is missing or damaged, do not attempt to assemble the product.

Estimated Assembly Time: 10 minutes.

Tools Required for Assembly (included): Allen Key