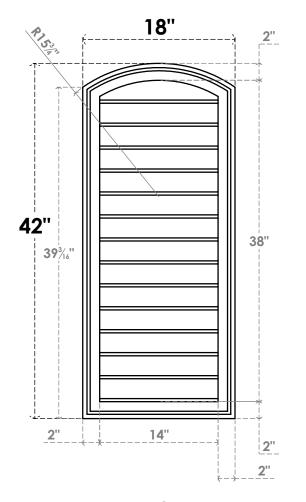

## GVPAR18X4202SN

18"W X 42"H ARCH TOP SURFACE MOUNT PVC GABLE VENT: NON-FUNCTIONAL, W/ 2"W X 1-1/2"P **BRICKMOULD FRAME** 

**FRONT** 

SIDE

LOUVER HEIGHT: 2 3/4"

LOUVER QTY: 14

**EKENA MILLWORK** 2300 WEST MAIN ST. CLARKSVILLE, TX 75426 TOLL FREE: 866-607-0453 WWW.EKENAMILLWORK.COM