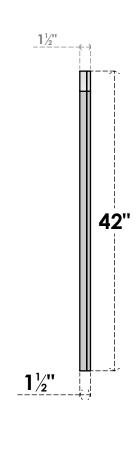

## GVPAR18X4202SN

18"W X 42"H ARCH TOP SURFACE MOUNT PVC GABLE VENT: NON-FUNCTIONAL, W/ 2"W X 1-1/2"P **BRICKMOULD FRAME** 

**FRONT** 

SIDE

LOUVER HEIGHT: 2 3/4"

LOUVER QTY: 14

**EKENA MILLWORK** 2300 WEST MAIN ST. CLARKSVILLE, TX 75426 TOLL FREE: 866-607-0453 WWW.EKENAMILLWORK.COM