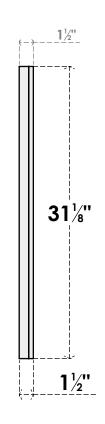

## GVPTR68X3102SF

68"W X 31-1/8"H TRIANGLE SURFACE MOUNT PVC GABLE VENT 11/12 PITCH: FUNCTIONAL, W/ 2"W X 1-1/2"P BRICKMOULD FRAME

**VENTING AREA: 64.92 SQ IN** LOUVER HEIGHT: 2 5/8"

LOUVER QTY: 10

**FRONT** 

SIDE

1. INSTALLATION TO BE COMPLETED IN ACCORDANCE WITH MANUFACTURER'S SPECIFICATIONS. 2. DRAWING MAY NOT BE TO SCALE

3. THIS DRAWING IS INTENDED FOR DESIGN AND PLANNING PURPOSES ONLY.

4. ALL INFORMATION CONTAINED HEREIN WAS CURRENT AT THE TIME OF DEVELOPMENT BUT MUST BE REVIEWED AND APPROVED BY THE PRODUCT MANUFACTURER TO BE CONSIDERED ACCURATE.