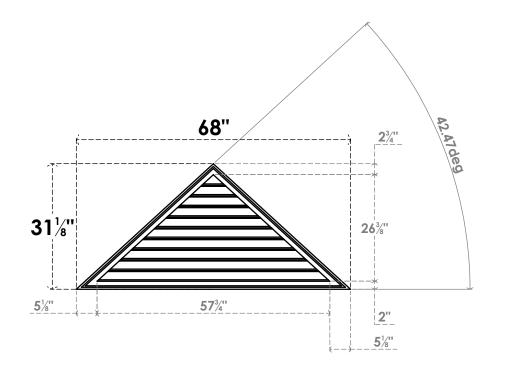

## GVPTR68X3102SF

68"W X 31-1/8"H TRIANGLE SURFACE MOUNT PVC GABLE VENT 11/12 PITCH: FUNCTIONAL, W/ 2"W X 1-1/2"P BRICKMOULD FRAME

**VENTING AREA: 64.92 SQ IN** LOUVER HEIGHT: 2 5/8"

LOUVER QTY: 10

**FRONT** 