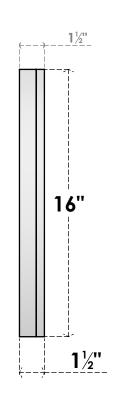

## GVPHR32X1602SN

32"W X 16"H HALF ROUND SURFACE MOUNT PVC GABLE VENT: NON-FUNCTIONAL, W/ 2"W X 1-1/2"P BRICKMOULD FRAME

**FRONT** 

SIDE

LOUVER HEIGHT: 3" LOUVER QTY: 4

EKENA MILLWORK 2300 WEST MAIN ST. CLARKSVILLE, TX 75426 TOLL FREE: 866-607-0453 WWW.EKENAMILLWORK.COM