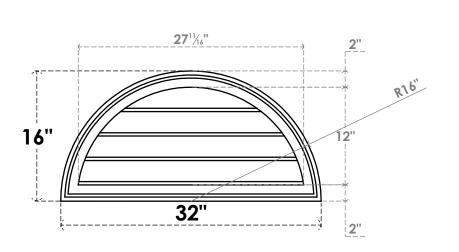

## GVPHR32X1602SN

32"W X 16"H HALF ROUND SURFACE MOUNT PVC GABLE VENT: NON-FUNCTIONAL, W/ 2"W X 1-1/2"P BRICKMOULD FRAME

**FRONT** 

SIDE

LOUVER HEIGHT: 3" LOUVER QTY: 4

EKENA MILLWORK 2300 WEST MAIN ST. CLARKSVILLE, TX 75426 TOLL FREE: 866-607-0453 WWW.EKENAMILLWORK.COM