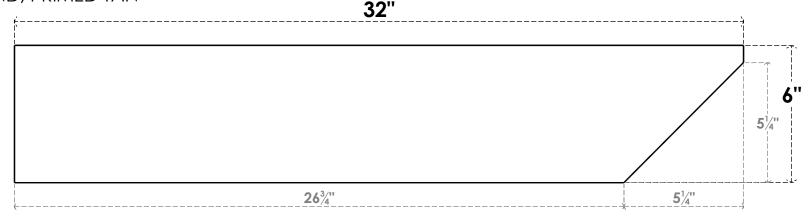

## ITEM NUMBER: RFTURS020X06000X32000X006CON00RCPR

2"W X 6"H X 32"L TIMBERTHANE ROUGH CEDAR CONCORD FAUX WOOD SOLID RAFTER TAIL, 6"L END, PRIMED TAN

## **FRONT PROFILE**