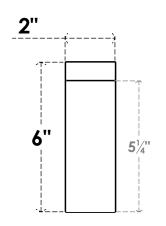

## ITEM NUMBER: RFTURS020X06000X32000X006CON00RCPR

2"W X 6"H X 32"L TIMBERTHANE ROUGH CEDAR CONCORD FAUX WOOD SOLID RAFTER TAIL, 6"L END, PRIMED TAN

## SIDE PROFILE