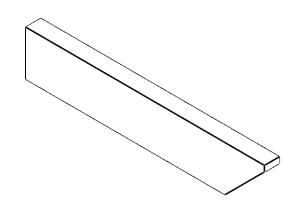

## ITEM NUMBER: RFTURS020X06000X32000X006CON00RCPR

2"W X 6"H X 32"L TIMBERTHANE ROUGH CEDAR CONCORD FAUX WOOD SOLID RAFTER TAIL, 6"L END, PRIMED TAN

## **ISOMETRIC**

GENERATED DATE: 03/02/2023

**EKENA MILLWORK** 2300 WEST MAIN ST. CLARKSVILLE, TX 75426 TOLL FREE: 866-607-0453 WWW.EKENAMILLWORK.COM

1. INSTALLATION TO BE COMPLETED IN ACCORDANCE WITH MANUFACTURER'S SPECIFICATIONS.
2. DRAWING MAY NOT BE TO SCALE
3. THIS DRAWING IS INTENDED FOR DESIGN AND PLANNING PURPOSES ONLY.
4. ALL INFORMATION CONTAINED HEREIN WAS CURRENT AT THE TIME OF DEVELOPMENT BUT MUST BE REVIEWED AND APPROVED BY THE PRODUCT MANUFACTURER TO BE CONSIDERED ACCURATE.