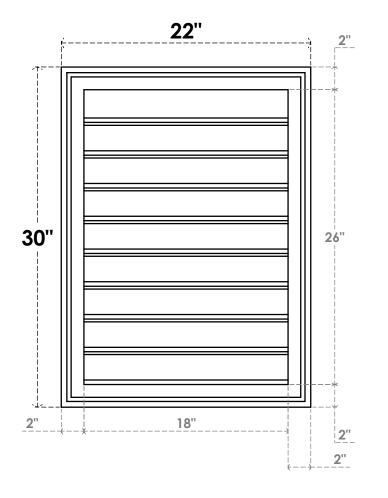

## **GVPVE22X3002SF**

22"W X 30"H RECTANGLE SURFACE MOUNT PVC GABLE VENT: FUNCTIONAL, W/ 2"W X 1-1/2"P **BRICKMOULD FRAME** 

**VENTING AREA: 36 SQ IN** LOUVER HEIGHT: 2 7/8"

LOUVER QTY: 9

**FRONT** 

SIDE

**EKENA MILLWORK** 2300 WEST MAIN ST. CLARKSVILLE, TX 75426 TOLL FREE: 866-607-0453 WWW.EKENAMILLWORK.COM