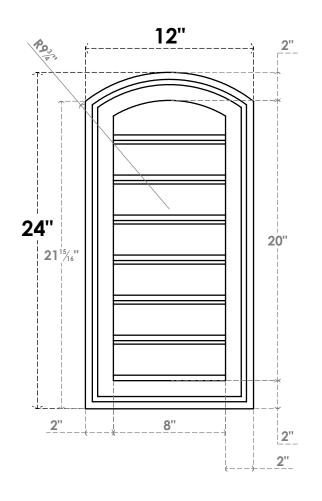

## GVPAR12X2402SF

12"W X 24"H ARCH TOP SURFACE MOUNT PVC GABLE VENT: FUNCTIONAL, W/ 2"W X 1-1/2"P **BRICKMOULD FRAME** 

**FRONT** 

SIDE

**VENTING AREA: 12 SQ IN** LOUVER HEIGHT: 2 7/8"

LOUVER QTY: 7

**EKENA MILLWORK** 2300 WEST MAIN ST. CLARKSVILLE, TX 75426 TOLL FREE: 866-607-0453 WWW.EKENAMILLWORK.COM