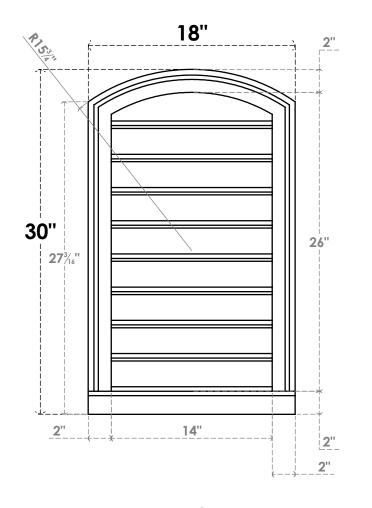

## GVPAR18X3003SF

18"W X 30"H ARCH TOP SURFACE MOUNT PVC GABLE VENT: FUNCTIONAL, W/ 2"W X 2"P **BRICKMOULD SILL FRAME** 

**FRONT** 

SIDE

**VENTING AREA: 28 SQ IN** LOUVER HEIGHT: 2 7/8"

LOUVER QTY: 9

1. INSTALLATION TO BE COMPLETED IN ACCORDANCE WITH MANUFACTURER'S SPECIFICATIONS.
2. DRAWING MAY NOT BE TO SCALE
3. THIS DRAWING IS INTENDED FOR DESIGN AND PLANNING PURPOSES ONLY.
4. ALL INFORMATION CONTAINED HEREIN WAS CURRENT AT THE TIME OF DEVELOPMENT BUT MUST BE REVIEWED AND APPROVED BY THE PRODUCT MANUFACTURER TO BE CONSIDERED ACCURATE.
5. ARCHITECTURAL GRADE PVC PRODUCTS ARE MADE FROM EXPANDED CELLULAR PVC AND COME NATURALLY WHITE BUT MAY BE