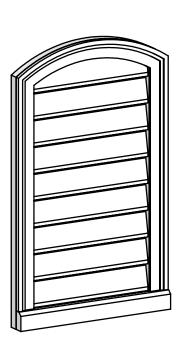

## GVPAR18X3003SF

18"W X 30"H ARCH TOP SURFACE MOUNT PVC GABLE VENT: FUNCTIONAL, W/ 2"W X 2"P **BRICKMOULD SILL FRAME** 

**FRONT** 

SIDE

**VENTING AREA: 28 SQ IN** LOUVER HEIGHT: 2 7/8"

LOUVER QTY: 9

1. INSTALLATION TO BE COMPLETED IN ACCORDANCE WITH MANUFACTURER'S SPECIFICATIONS.
2. DRAWING MAY NOT BE TO SCALE
3. THIS DRAWING IS INTENDED FOR DESIGN AND PLANNING PURPOSES ONLY.
4. ALL INFORMATION CONTAINED HEREIN WAS CURRENT AT THE TIME OF DEVELOPMENT BUT MUST BE REVIEWED AND APPROVED BY THE PRODUCT MANUFACTURER TO BE CONSIDERED ACCURATE.
5. ARCHITECTURAL GRADE PVC PRODUCTS ARE MADE FROM EXPANDED CELLULAR PVC AND COME NATURALLY WHITE BUT MAY BE