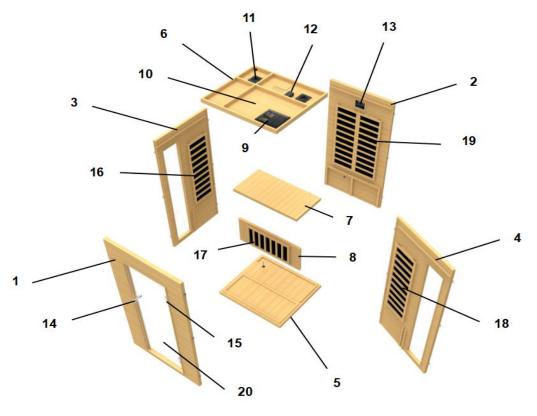

## Parts list

| WF9101&WF9102&WF9103 Part List |          |                                                   |          |                   |
|--------------------------------|----------|---------------------------------------------------|----------|-------------------|
| S/N                            | PART NO. | PART DESCRIPTION                                  | QT<br>YS | NOTE              |
| 1                              | HY001    | Front panel                                       | 1        |                   |
| 2                              | HY002    | Back panel                                        | 1        |                   |
| 3                              | HY003    | Side panel (L)                                    | 1        |                   |
| 4                              | HY004    | Side panel (R)                                    | 1        |                   |
| 5                              | HY005    | Floor panel                                       | 1        |                   |
| 6                              | HY006    | Top panel                                         | 1        |                   |
| 7                              | HY007    | Bench                                             | 1        |                   |
| 8                              | HY008    | Bench heater panel                                | 1        |                   |
| 9                              | HY009    | Control box                                       | 1        |                   |
| 10                             | HY010    | Light                                             | 1        |                   |
| 11                             | HY011    | Speaker                                           | 2        |                   |
| 12                             | HY012    | Bluetooth                                         | 1        |                   |
| 13                             | HY013    | Control panel                                     | 1        |                   |
| 14                             | HY014    | Handle                                            | 2        | Interior&Exterior |
| 15                             | HY015    | Hinge                                             | 2        |                   |
| 16                             | HY016    | Heat panel for left side panel                    | 1        |                   |
| 17                             | HY017    | Heat panel for bench heater                       | 2        |                   |
| 18                             | HY018    | Heat panel for right side panel                   | 1        |                   |
| 19                             | HY019    | Heat panel for back panel                         | 3        |                   |
| 20                             | HY020    | Glass door                                        | 1        |                   |
| 21                             | HY021    | Roof cover                                        | 1        |                   |
| 22                             | HY022    | Screws: For installing the bench & the roof panel | 6        | M4*40             |
| 23                             | HY023    | Screws:For installing the roof cover              | 18       | M3*16             |