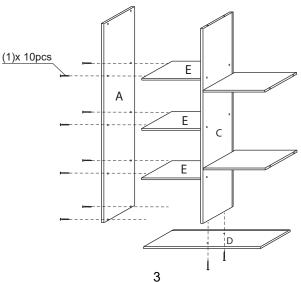

### STEP 3

- 3.1 Attach Bottom Panel (D) to Center Panel (C) using Screw (1).
- 3.2 Attach Left Side Panel (A) to Shelf Panel (E) & (D) using Screw (1), as shown.