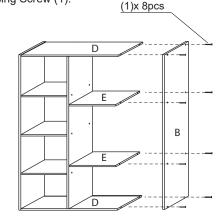

### STEP 3

- 3.1 Attach Bottom Panel (D) to Center Panel (C) using Screw (1).
- 3.2 Attach Left Side Panel (A) to Shelf Panel (E) & (D) using Screw (1), as shown.

### STEP 4

Attach Top Panel (D) on top of the assembled unit using Screw (1).

### STEP 5

Attach Right Side Panel (B) to assembled unit using Screw (1).