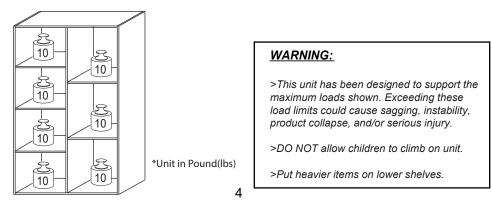

nser using soft damped cloth. Do not use harsh or abrasive cleanser.
- 6. Using incompatible hardware might cause damage to product.

### STEP 1

Attach three Shelf Panel (E) to Center Panel (C) using Screw (1), as shown.



STEP 2

Attach another two Shelf Panel (E) to the other

side of Center Panel (C) using Screw (1),

### STEP 3

- 3.1 Attach Bottom Panel (D) to Center Panel (C) using Screw (1).
- 3.2 Attach Left Side Panel (A) to Shelf Panel (E) & (D) using Screw (1), as shown.



### STEP 4

Attach Top Panel (D) on top of the assembled unit using Screw (1).

# (1)x 4pcs

### STEP 5

Attach Right Side Panel (B) to assembled unit using Screw (1).



### STEP 6

Attach Back Panel (F) to the back of assembled unit with Power Pin (2) using rubber mallet.



# Recommended Maximum Weight