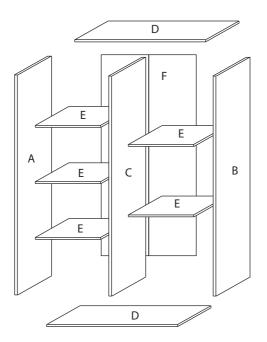

| No | Parts List           | Qty  |
|----|----------------------|------|
| Α  | Left Side            | 1pc  |
| В  | Right Side           | 1pc  |
| С  | Center Panel         | 1pc  |
| D  | Top/ Bottom<br>Panel | 2pcs |
| Е  | Shelf Panel          | 5pcs |
| F  | Back Panel           | 1pc  |