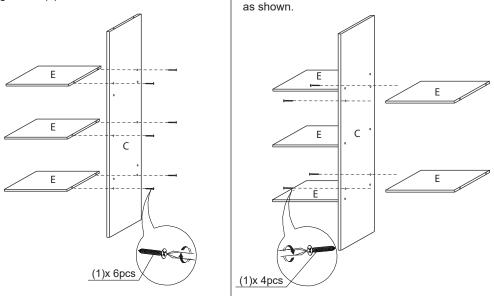

### STEP 1

Attach three Shelf Panel (E) to Center Panel (C) using Screw (1), as shown.

STEP 2

Attach another two Shelf Panel (E) to the other

side of Center Panel (C) using Screw (1),