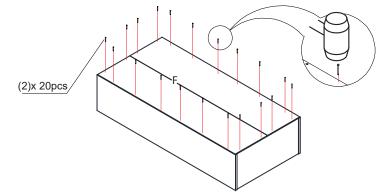

### STEP 6

Attach Back Panel (F) to the back of assembled unit with Power Pin (2) using rubber mallet.