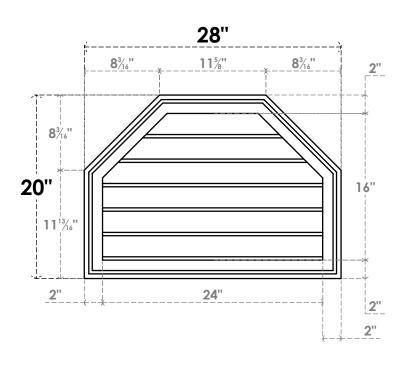

## **GVPOT28X2002SN**

28"W X 20"H OCTAGONAL TOP SURFACE MOUNT PVC GABLE VENT: NON-FUNCTIONAL, W/ 2"W X 1-1/2"P BRICKMOULD FRAME

**FRONT** 

SIDE

LOUVER HEIGHT: 2 5/8"

LOUVER QTY: 6

EKENA MILLWORK 2300 WEST MAIN ST. CLARKSVILLE, TX 75426 TOLL FREE: 866-607-0453 WWW.EKENAMILLWORK.COM