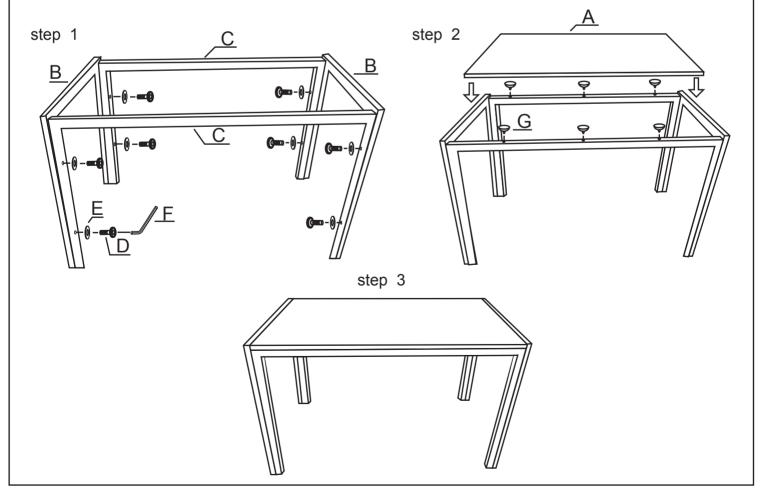

## **ASSEMBLY INSTRUCTION**

Read instructions carefully prior to assembly.

Thank you for purchasing this quality product. Check carefully for small parts which may have come loose during shipment.

Remove all components from pack and place table top upside down on soft surface such as carpet or cloth to prevent scratching the finish. Identify and count all parts as specified below.

Do not tighten bolts until assembly is complete.

| HARDWARE LIST |            |                     |      |
|---------------|------------|---------------------|------|
| NO.           | PART       |                     | Q'TY |
| А             |            | glass top           | 1    |
| В             |            | side leg            | 2    |
| С             |            | front leg           | 2    |
| D             | <b>=</b> 0 | screw               | 8    |
| Е             | <b>©</b>   | metal gasket        | 8    |
| F             |            | Allen key           | 1    |
| G             | ę          | plastic suction cup | 6    |