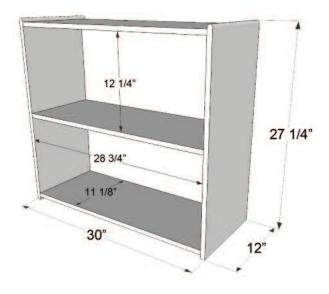

## Bookshelf - 27¼"H 27¼"H x 30"W x 12"D

GREENGUARD® Children & Schools certified. Fixed shelving provides plenty of space for books, puzzles & more. 100% Plywood with mortise & secure fastener construction for exceptional strength and durability. UV Finish provides unsurpassed protection and beauty. MADE IN THE USA. Unassembled or Assembled options available. 27-1/4"H x 30"W X 12"D.