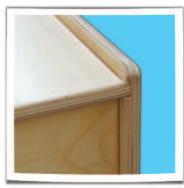

NGUARD® Children & Schools certified. Fixed shelving provides plenty of space for books, puzzles & more. 100% Plywood with mortise & secure fastener construction for exceptional strength and durability. UV Finish provides unsurpassed protection and beauty. MADE IN THE USA. Unassembled or Assembled options available. 27-1/4"H x 30"W X 12"D.

- · 100% Baltic Birch Plywood on all surfaces and backs
- No MDF, hardboard or particleboard
- · Fully rounded and sanded corners for absolute maximum safety
- · Recessed backs for added strength, stability, and beauty
- Exclusive Tuff-Gloss™ UV finish
- Qualifies for LEED® credit IEQ 4.5
- · CPSIA compliant No lead or phthalates
- · Meet or exceed CARB II and CHPS requirements
- GREENGUARD® Children & School certified
- · Made in the USA by craftsmen



Typical Recessed Plywood Backs



Typical Corners & Edges



Typical Construction