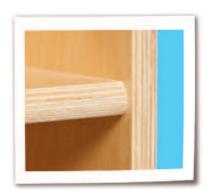

- · 100% Baltic Birch Plywood on all surfaces and backs
- No MDF, hardboard or particleboard
- · Fully rounded and sanded corners for absolute maximum safety
- · Recessed backs for added strength, stability, and beauty
- Exclusive Tuff-Gloss™ UV finish
- Qualifies for LEED® credit IEQ 4.5
- · CPSIA compliant No lead or phthalates
- · Meet or exceed CARB II and CHPS requirements
- GREENGUARD® Children & School certified
- · Made in the USA by craftsmen

Typical Recessed Plywood Backs

Typical Corners & Edges

Typical Construction