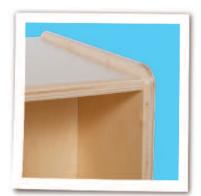

ed. Fixed shelving provides plenty of space for books, puzzles & more. 100% Plywood with mortise & secure fastener construction for exceptional strength and durability. UV Finish provides unsurpassed protection and beauty. MADE IN THE USA. Unassembled or Assembled options available. 27-1/4"H x 30"W X 12"D.

- · 100% Baltic Birch Plywood on all surfaces and backs
- No MDF, hardboard or particleboard
- · Fully rounded and sanded corners for absolute maximum safety
- · Recessed backs for added strength, stability, and beauty
- Exclusive Tuff-Gloss™ UV finish
- Qualifies for LEED® credit IEQ 4.5
- · CPSIA compliant No lead or phthalates
- · Meet or exceed CARB II and CHPS requirements
- GREENGUARD® Children & School certified
- · Made in the USA by craftsmen



Typical Recessed Plywood Backs



Typical Corners & Edges



Typical Construction