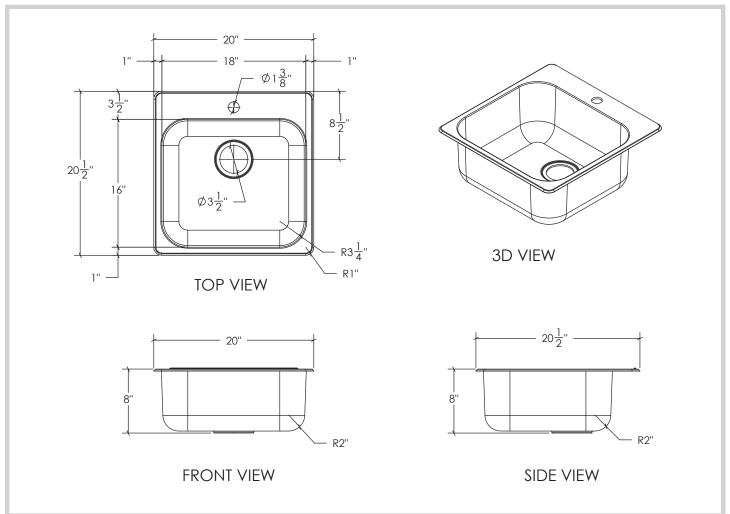

## **FEATURES:**

- \* Sink Size: 20" x 20-1/2" x 8"
- \* Material: 304 Stainless Steel, 18 Gauge
- \* Chrome Nickel Content 18/10
- \* Single Basin Topmount Sink
- \* With Undercoating and Padding
- \* Recommended Drain DS-005 Provided
- \* Warranty: Limited Lifetime Warranty

## **JOB INFORMATION:**

Job Name \_\_\_\_\_\_

Date Specified \_\_\_\_\_\_

Contractor \_\_\_\_\_

Specifications and drawings provided on this sheet are for illustration only. Cantrio Koncepts will not be held responsible for cutouts made without the actual product or product template.

Dimensions may vary within industry standard tolerances. Cantrio Koncepts reserves the right to make changes without notice.