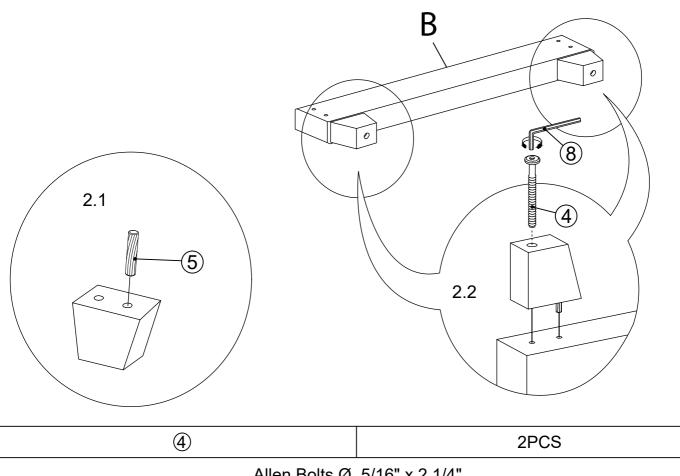

2) Assemble the Footboard (B) & Feet (C).

Allen Bolts Ø 5/16" x 2 1/4"

\$ 2PCS 8 1PC

Wood Dowels Ø5/16" x 1 1/8" Allen Wrench M5 x 2 1/2"

3)
Join side rail (D) and (E) together with the side rail support legs (F).