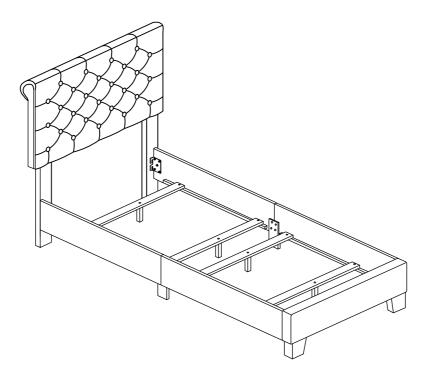

# **IMPORTANT!!**

Tips:

\*\*Please check the thickness of your mattress and box spring before proceeding.

1)

Assemble the Headboard Panel (A) and the Legs (R & L). (DO NOT FULLY TIGHTEN BOLTS AT THIS STEP.)