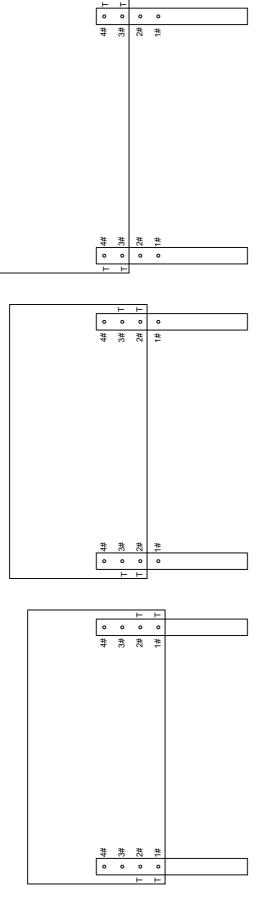

# IMPORTANT

Please check the thickness of your mattress and box spring before proceeding.

| BOX Spring Adjustable Headboard Height | T match 1# | T match 2# | T match 3# | T match 4# |
|----------------------------------------|------------|------------|------------|------------|
| BOX Spring<br>+Mattress                | 10"        | 14"        | 18"        | 25"        |