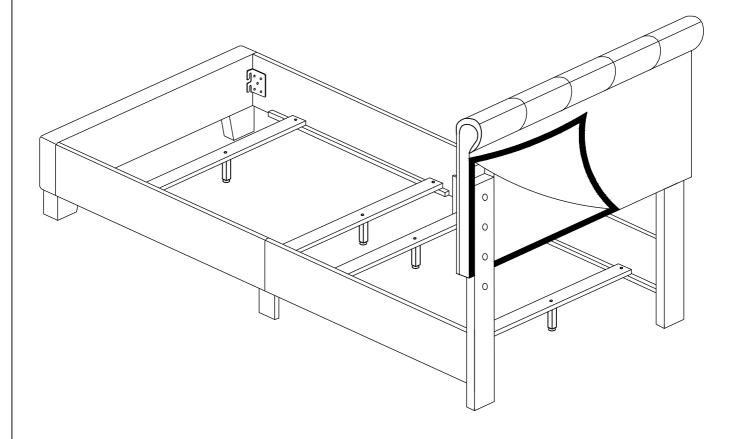

5)
Attach the Support Legs (H) to Slat (G). Then attach Slat (G) to Side Rail (D) & (E). Tighten all bolts once the bed is level.

6)
Adjust the unit to be evenly aligned, then secure all bolts tightly.
Close the fabric lining behind the headboard.