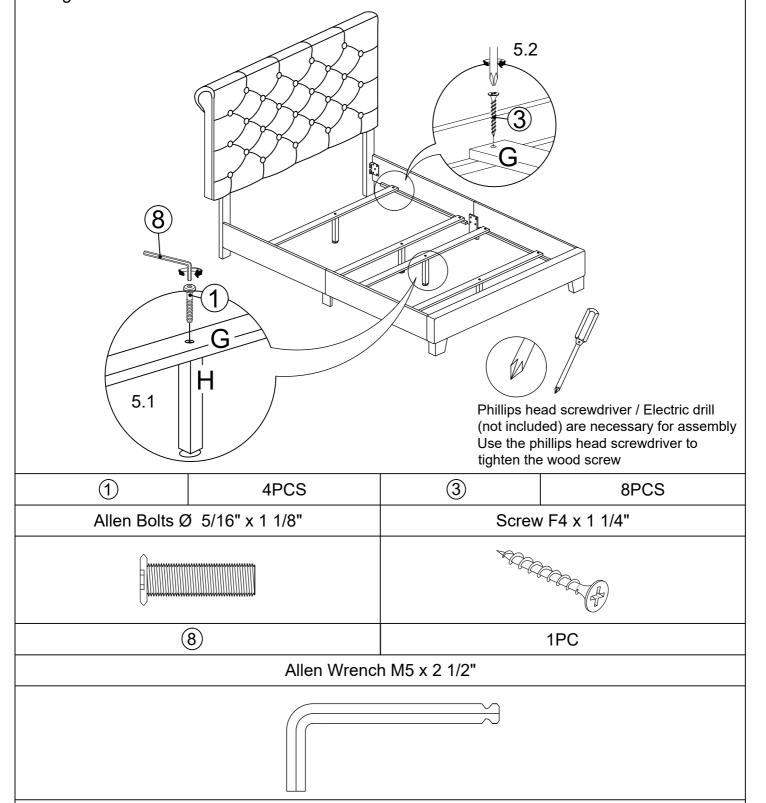

5)
Attach the Support Legs (H) to Slat (G). Then attach Slat (G) to Side Rail (D) & (E). Tighten all bolts once the bed is level.

6)
Adjust the unit to be evenly aligned, then secure all bolts tightly.
Close the fabric lining behind the headboard.