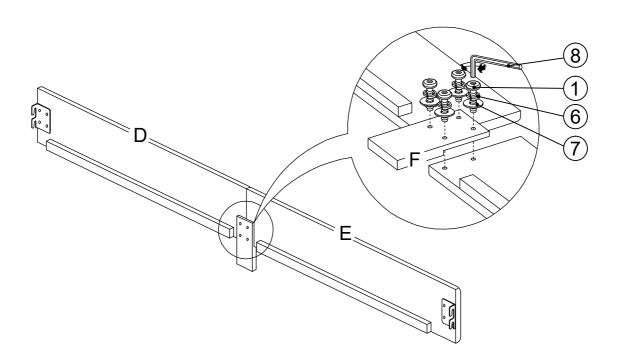

2) Assemble the Footboard (B) & Feet (C).

Allen Bolts Ø 5/16" x 2 1/4"

\$ 2PCS 8 1PC

Wood Dowels Ø5/16" x 1 1/8" Allen Wrench M5 x 2 1/2"

3)
Join side rail (D) and (E) together with the side rail support legs (F).