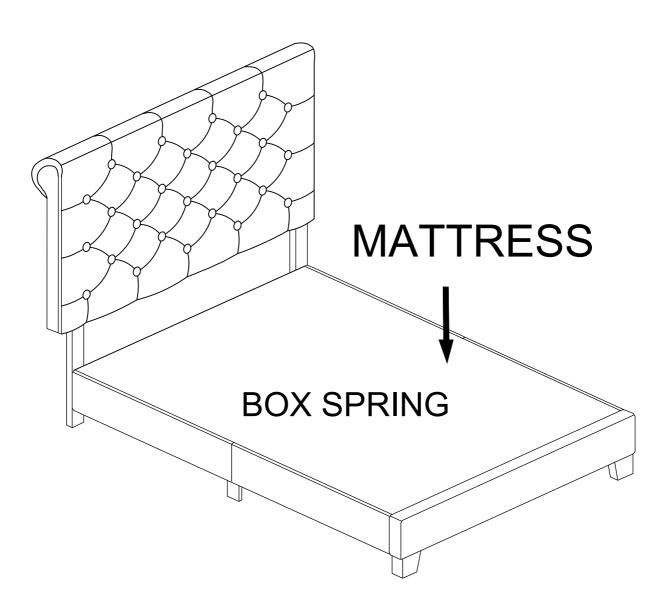

# IMPORTANT

Please check the thickness of your mattress and box spring before proceeding.

| BOX Spring Adjustable Headboard Height | T match 1# | T match 2# | T match 3# | T match 4# |
|----------------------------------------|------------|------------|------------|------------|
| BOX Spring<br>+Mattress                | 10"        | 14"        | 18"        | 25"        |