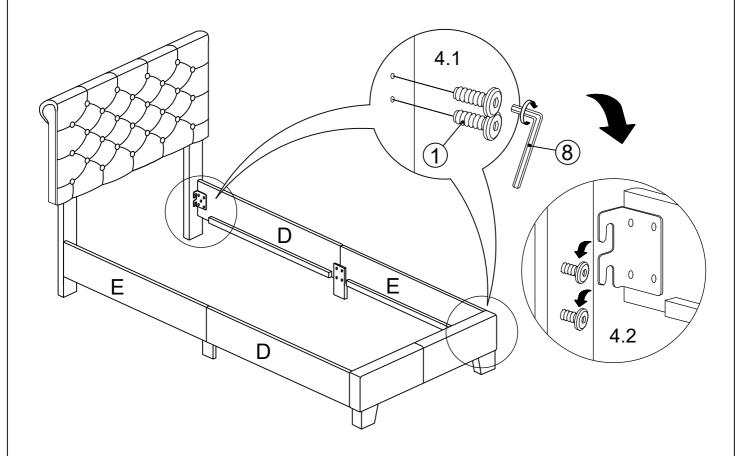

4) Attach loosely hardware (1) to the Headboard Legs (L) &(R) and Footboard (B). Then attach Side Rail (D) & (E) to the Headboard Legs and Footboard by pushing the bracket down, ensuring it locks into hardware (1).