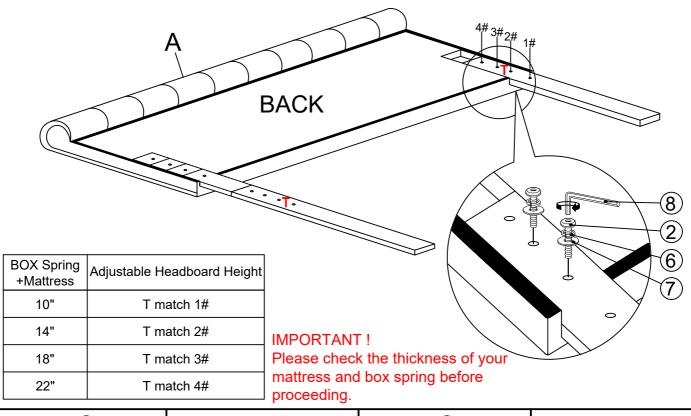

# IMPORTANT

Please check the thickness of your mattress and box spring before proceeding.

| BOX Spring Adjustable Headboard Height | T match 1# | T match 2# | T match 3# | T match 4# |
|----------------------------------------|------------|------------|------------|------------|
| BOX Spring<br>+Mattress                | 10"        | 14"        | 18"        | 25"        |

# **IMPORTANT!!**

Tips:

\*\*Please check the thickness of your mattress and box spring before proceeding.

1)

Assemble the Headboard Panel (A) and the Legs (R & L). (DO NOT FULLY TIGHTEN BOLTS AT THIS STEP.)