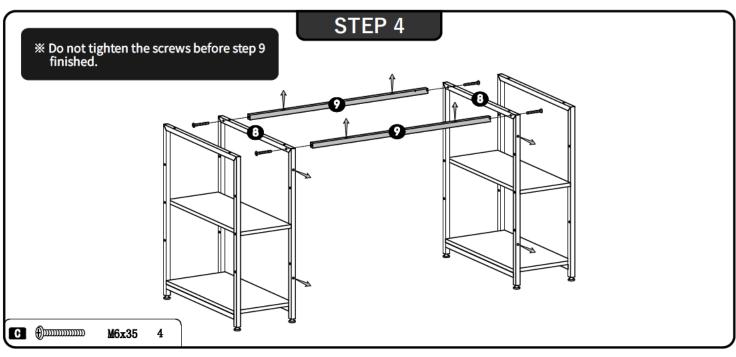

| ST5x50 | 8   |          | 2000               |                 | 」丿  |