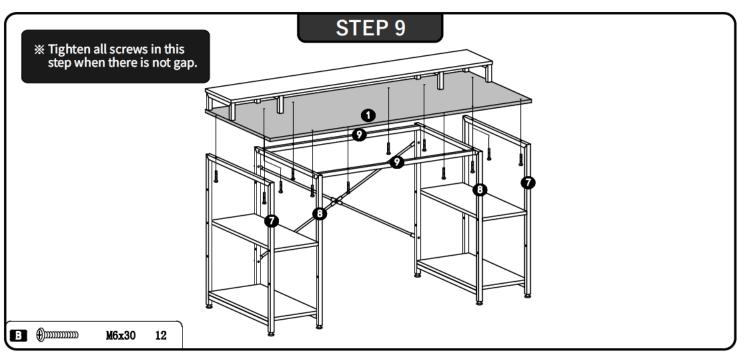

# **ACCESSORIES LIST**

| No. | PICTURE                                                                                                                                                                                                                                                                                                                                                                                                                                                                                                                                                                                                                                                                                                                                                                 | SIZE   | QTY | No.      | PICTURE            | SIZE            | QTY |
|-----|-------------------------------------------------------------------------------------------------------------------------------------------------------------------------------------------------------------------------------------------------------------------------------------------------------------------------------------------------------------------------------------------------------------------------------------------------------------------------------------------------------------------------------------------------------------------------------------------------------------------------------------------------------------------------------------------------------------------------------------------------------------------------|--------|-----|----------|--------------------|-----------------|-----|
| A   | <b>⊕</b> m                                                                                                                                                                                                                                                                                                                                                                                                                                                                                                                                                                                                                                                                                                                                                              | M6x10  | 1   | <b>3</b> | <b>(i)</b>         | М6              | 5   |
| В   | <b>(1)</b>                                                                                                                                                                                                                                                                                                                                                                                                                                                                                                                                                                                                                                                                                                                                                              | M6x30  | 42  | G        | <u></u>            | M8- <b>ø</b> 28 | 8   |
| C   | (4) (3) (4) (5) (6) (7) (8) (8) (9) (9) (9) (9) (9) (9) (9) (9) (9) (9) (9) (9) (9) (9) (9) (9) (9) (9) (9) (9) (9) (9) (9) (9) (9) (9) (9) (9) (9) (9) (9) (9) (9) (9) (9) (9) (9) (9) (9) (9) (9) (9) (9) (9) (9) (9) (9) (9) (9) (9) (9) (9) (9) (9) (9) (9) (9) (9) (9) (9) (9) (9) (9) (9) (9) (9) (9) (9) (9) (9) (9) (9) (9) (9) (9) (9) (9) (9) (9) (9) (9) (9) (9) (9) (9) (9) (9) (9) (9) (9) (9) (9) (9) (9) (9) (9) (9) (9) (9) (9) (9) (9) (9) (9) (9) (9) (9) (9) (9) (9) (9) (9) (9) (9) (9) (9) (9) (9) (9) (9) (9) (9) (9) (9) (9) (9) (9) (9) (9) (9) (9) (9) (9) (9) (9) (9) (9) (9) (9) (9) (9) (9) (9) (9) (9) (9) (9) (9) (9) (9) (9) (9) (9) (9) (9) (9) (9) (9) (9) (9) (9) (9) (9) (9) (9) (9) (9) (9) (9) (9) (9) (9) (9) (9) (9) (9) (9) (9) | M6x35  | 6   |          | <b>→ 1 5 0 0 C</b> |                 |     |
| D   | <u> </u>                                                                                                                                                                                                                                                                                                                                                                                                                                                                                                                                                                                                                                                                                                                                                                | ST5x50 | 8   |          | 2000               |                 | 」丿  |