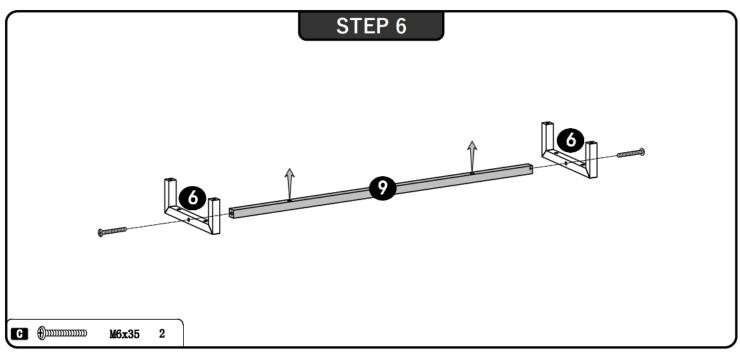

# **ACCESSORIES LIST**

| No. | PICTURE                                                                                                                                                                                                                                                                                                                                                                                                                                                                                                                                                                                                                                                                                                                                                                 | SIZE   | QTY | No.      | PICTURE            | SIZE            | QTY |
|-----|-------------------------------------------------------------------------------------------------------------------------------------------------------------------------------------------------------------------------------------------------------------------------------------------------------------------------------------------------------------------------------------------------------------------------------------------------------------------------------------------------------------------------------------------------------------------------------------------------------------------------------------------------------------------------------------------------------------------------------------------------------------------------|--------|-----|----------|--------------------|-----------------|-----|
| A   | <b>⊕</b> m                                                                                                                                                                                                                                                                                                                                                                                                                                                                                                                                                                                                                                                                                                                                                              | M6x10  | 1   | <b>3</b> | <b>(i)</b>         | М6              | 5   |
| В   | <b>(1)</b>                                                                                                                                                                                                                                                                                                                                                                                                                                                                                                                                                                                                                                                                                                                                                              | M6x30  | 42  | G        | <u></u>            | M8- <b>ø</b> 28 | 8   |
| C   | (4) (3) (4) (5) (6) (7) (8) (8) (9) (9) (9) (9) (9) (9) (9) (9) (9) (9) (9) (9) (9) (9) (9) (9) (9) (9) (9) (9) (9) (9) (9) (9) (9) (9) (9) (9) (9) (9) (9) (9) (9) (9) (9) (9) (9) (9) (9) (9) (9) (9) (9) (9) (9) (9) (9) (9) (9) (9) (9) (9) (9) (9) (9) (9) (9) (9) (9) (9) (9) (9) (9) (9) (9) (9) (9) (9) (9) (9) (9) (9) (9) (9) (9) (9) (9) (9) (9) (9) (9) (9) (9) (9) (9) (9) (9) (9) (9) (9) (9) (9) (9) (9) (9) (9) (9) (9) (9) (9) (9) (9) (9) (9) (9) (9) (9) (9) (9) (9) (9) (9) (9) (9) (9) (9) (9) (9) (9) (9) (9) (9) (9) (9) (9) (9) (9) (9) (9) (9) (9) (9) (9) (9) (9) (9) (9) (9) (9) (9) (9) (9) (9) (9) (9) (9) (9) (9) (9) (9) (9) (9) (9) (9) (9) (9) (9) (9) (9) (9) (9) (9) (9) (9) (9) (9) (9) (9) (9) (9) (9) (9) (9) (9) (9) (9) (9) (9) | M6x35  | 6   |          | <b>→ 1 5 0 0 C</b> |                 |     |
| D   | <u> </u>                                                                                                                                                                                                                                                                                                                                                                                                                                                                                                                                                                                                                                                                                                                                                                | ST5x50 | 8   |          | 2000               |                 | 」丿  |