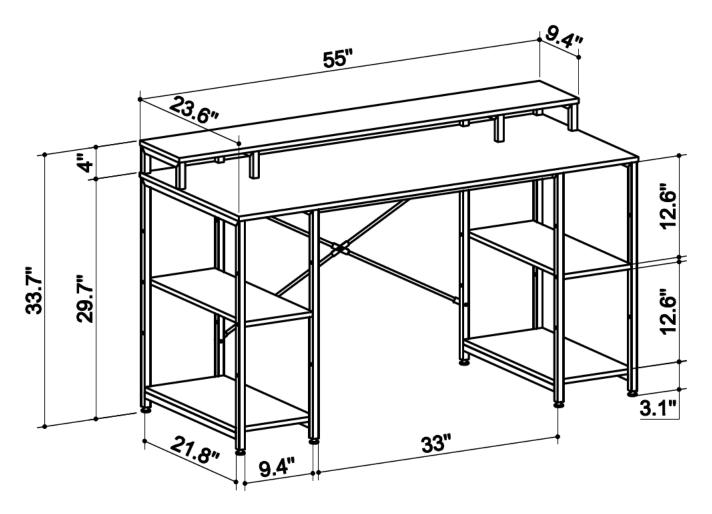

5" computer desk with monitor shelf



## **HELPFUL HINTS**

### BEFORE YOU START

- Inspect product packaging to ensure the appearance is good.
- Read the assembly instruction carefully and follow it step by step.
- To avoid any scratching, putting a soft blanket on the floor is suggested.
- Identify, sort and count all the parts with tags.
- Find out installation position according to the drawing and install it in correct steps.

### **A** CAUTION

- Be cautious when using a power drill or power screwdriver.
- Please be aware to slow down and stop when screw is nearly tight.
- Do Not use any harsh chemicals or abrasive cleaners for this item.
- Push, pull or drag this item carefully.



- People needed for assembly: 1-2
- Estimated assembly time: 0.5-1 hour.

## **DETAILS**

UNIT: INCH



# **PARTS LIST**



# **ACCESSORIES LIST**

| No. | PICTURE                                                                                                                                                                                                                                                                                                                                                                                                                                                                                                                                                                                                                                                                                                                                                                 |