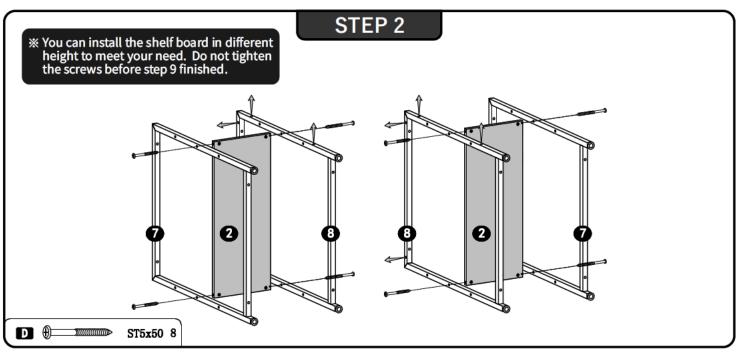

| ST5x50 | 8   |          | 2000               |                 | 」丿  |