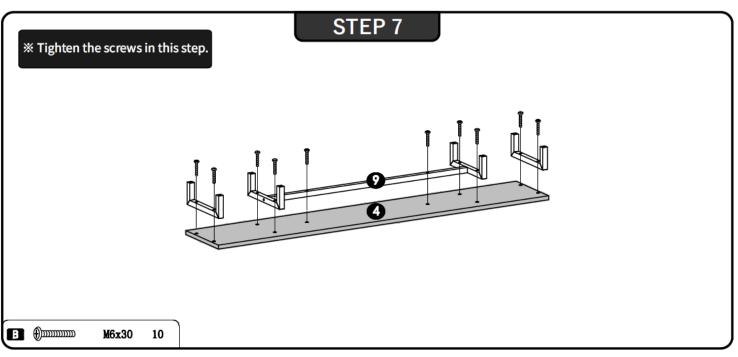

# **ACCESSORIES LIST**

| No. | PICTURE                                                                                                                                                                                                                                                                                                                                                                                                                                                                                                                                                                                                                                                                                                                                                                 | SIZE   | QTY | No.      | PICTURE            | SIZE            | QTY |
|-----|-------------------------------------------------------------------------------------------------------------------------------------------------------------------------------------------------------------------------------------------------------------------------------------------------------------------------------------------------------------------------------------------------------------------------------------------------------------------------------------------------------------------------------------------------------------------------------------------------------------------------------------------------------------------------------------------------------------------------------------------------------------------------|--------|-----|----------|--------------------|-----------------|-----|
| A   | <b>⊕</b> m                                                                                                                                                                                                                                                                                                                                                                                                                                                                                                                                                                                                                                                                                                                                                              | M6x10  | 1   | <b>3</b> | <b>(i)</b>         | М6              | 5   |
| В   | <b>(1)</b>                                                                                                                                                                                                                                                                                                                                                                                                                                                                                                                                                                                                                                                                                                                                                              | M6x30  | 42  | G        | <u></u>            | M8- <b>ø</b> 28 | 8   |
| C   | (4) (3) (4) (5) (6) (7) (8) (8) (9) (9) (9) (9) (9) (9) (9) (9) (9) (9) (9) (9) (9) (9) (9) (9) (9) (9) (9) (9) (9) (9) (9) (9) (9) (9) (9) (9) (9) (9) (9) (9) (9) (9) (9) (9) (9) (9) (9) (9) (9) (9) (9) (9) (9) (9) (9) (9) (9) (9) (9) (9) (9) (9) (9) (9) (9) (9) (9) (9) (9) (9) (9) (9) (9) (9) (9) (9) (9) (9) (9) (9) (9) (9) (9) (9) (9) (9) (9) (9) (9) (9) (9) (9) (9) (9) (9) (9) (9) (9) (9) (9) (9) (9) (9) (9) (9) (9) (9) (9) (9) (9) (9) (9) (9) (9) (9) (9) (9) (9) (9) (9) (9) (9) (9) (9) (9) (9) (9) (9) (9) (9) (9) (9) (9) (9) (9) (9) (9) (9) (9) (9) (9) (9) (9) (9) (9) (9) (9) (9) (9) (9) (9) (9) (9) (9) (9) (9) (9) (9) (9) (9) (9) (9) (9) (9) (9) (9) (9) (9) (9) (9) (9) (9) (9) (9) (9) (9) (9) (9) (9) (9) (9) (9) (9) (9) (9) (9) | M6x35  | 6   |          | <b>→ 1 5 0 0 C</b> |                 |     |
| D   | <u> </u>                                                                                                                                                                                                                                                                                                                                                                                                                                                                                                                                                                                                                                                                                                                                                                | ST5x50 | 8   |          | 2000               |                 | 」丿  |