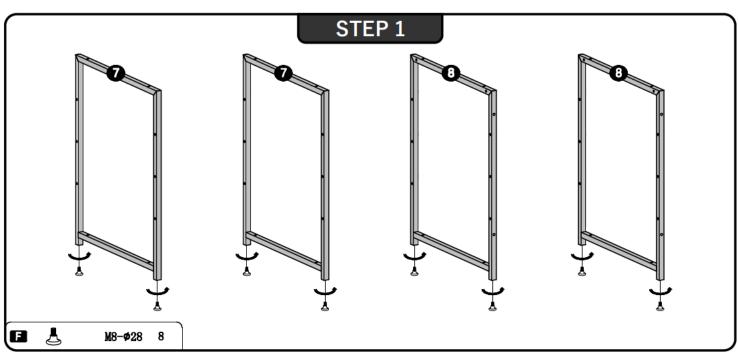

# **ACCESSORIES LIST**

| No. | PICTURE                                                                                                                                                                                                                                                                                                                                                                                                                                                                                                                                                                                                                                                                                                                                                                 | SIZE   | QTY | No.      | PICTURE            | SIZE            | QTY |
|-----|-------------------------------------------------------------------------------------------------------------------------------------------------------------------------------------------------------------------------------------------------------------------------------------------------------------------------------------------------------------------------------------------------------------------------------------------------------------------------------------------------------------------------------------------------------------------------------------------------------------------------------------------------------------------------------------------------------------------------------------------------------------------------|--------|-----|----------|--------------------|-----------------|-----|
| A   | <b>⊕</b> m                                                                                                                                                                                                                                                                                                                                                                                                                                                                                                                                                                                                                                                                                                                                                              | M6x10  | 1   | <b>3</b> | <b>(i)</b>         | М6              | 5   |
| В   | <b>(1)</b>                                                                                                                                                                                                                                                                                                                                                                                                                                                                                                                                                                                                                                                                                                                                                              | M6x30  | 42  | G        | <u></u>            | M8- <b>ø</b> 28 | 8   |
| C   | (4) (3) (4) (5) (6) (7) (8) (8) (9) (9) (9) (9) (9) (9) (9) (9) (9) (9) (9) (9) (9) (9) (9) (9) (9) (9) (9) (9) (9) (9) (9) (9) (9) (9) (9) (9) (9) (9) (9) (9) (9) (9) (9) (9) (9) (9) (9) (9) (9) (9) (9) (9) (9) (9) (9) (9) (9) (9) (9) (9) (9) (9) (9) (9) (9) (9) (9) (9) (9) (9) (9) (9) (9) (9) (9) (9) (9) (9) (9) (9) (9) (9) (9) (9) (9) (9) (9) (9) (9) (9) (9) (9) (9) (9) (9) (9) (9) (9) (9) (9) (9) (9) (9) (9) (9) (9) (9) (9) (9) (9) (9) (9) (9) (9) (9) (9) (9) (9) (9) (9) (9) (9) (9) (9) (9) (9) (9) (9) (9) (9) (9) (9) (9) (9) (9) (9) (9) (9) (9) (9) (9) (9) (9) (9) (9) (9) (9) (9) (9) (9) (9) (9) (9) (9) (9) (9) (9) (9) (9) (9) (9) (9) (9) (9) (9) (9) (9) (9) (9) (9) (9) (9) (9) (9) (9) (9) (9) (9) (9) (9) (9) (9) (9) (9) (9) (9) | M6x35  | 6   |          | <b>→ 1 5 0 0 C</b> |                 |     |
| D   | <u> </u>                                                                                                                                                                                                                                                                                                                                                                                                                                                                                                                                                                                                                                                                                                                                                                | ST5x50 | 8   |          | 2000               |                 | 」丿  |