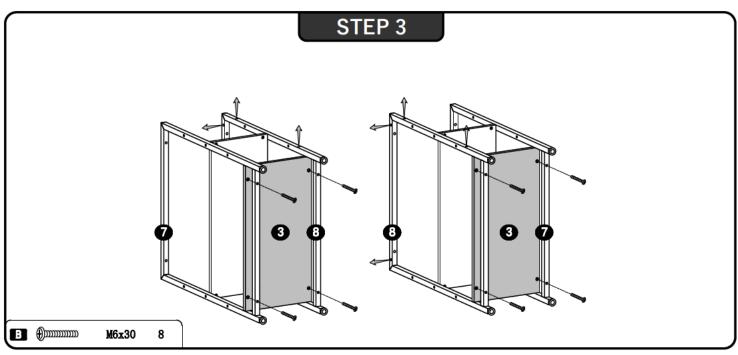

| ST5x50 | 8   |          | 2000               |                 | 」丿  |