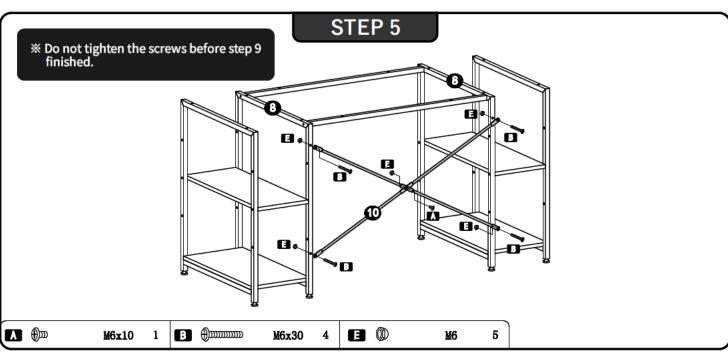

| ST5x50 | 8   |          | 2000               |                 | 」丿  |