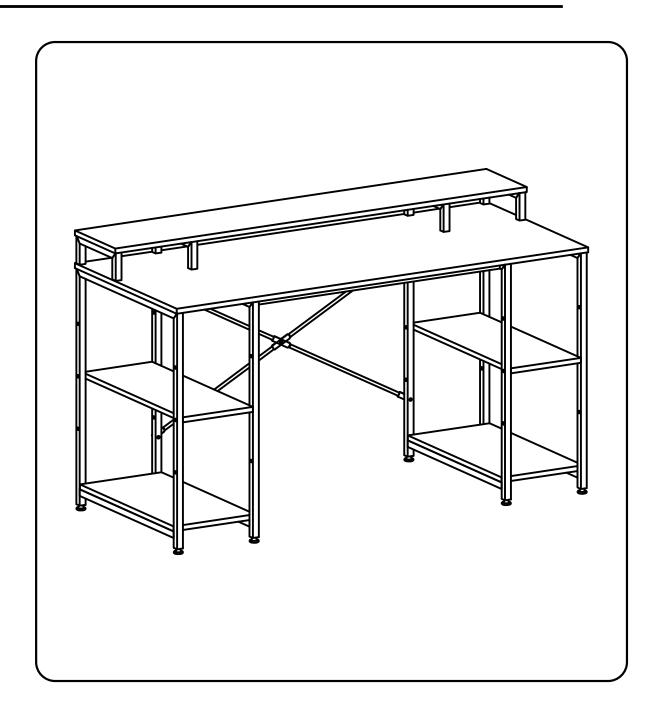

# 55" computer desk with monitor shelf



## **HELPFUL HINTS**

### BEFORE YOU START

- Inspect product packaging to ensure the appearance is good.
- Read the assembly instruction carefully and follow it step by step.
- To avoid any scratching, putting a soft blanket on the floor is suggested.
- Identify, sort and count all the parts with tags.
- Find out installation position according to the drawing and install it in correct steps.

### **A** CAUTION

- Be cautious when using a power drill or power screwdriver.
- Please be aware to slow down and stop when screw is nearly tight.
- Do Not use any harsh chemicals or abrasive cleaners for this item.
- Push, pull or drag this item carefully.



- People needed for assembly: 1-2
- Estimated assembly time: 0.5-1 hour.

## **DETAILS**

UNIT: INCH



# **PARTS LIST**



# **ACCESSORIES