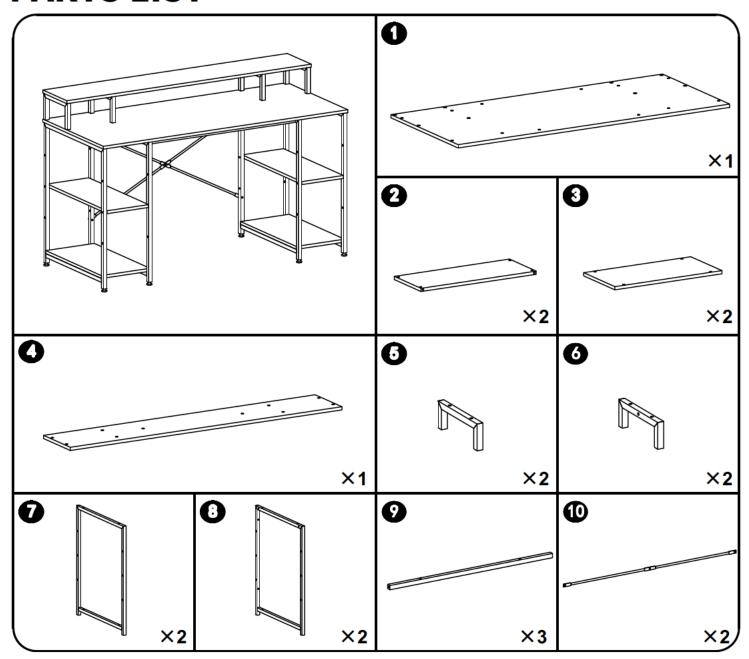

h monitor shelf



## **HELPFUL HINTS**

### BEFORE YOU START

- Inspect product packaging to ensure the appearance is good.
- Read the assembly instruction carefully and follow it step by step.
- To avoid any scratching, putting a soft blanket on the floor is suggested.
- Identify, sort and count all the parts with tags.
- Find out installation position according to the drawing and install it in correct steps.

### **A** CAUTION

- Be cautious when using a power drill or power screwdriver.
- Please be aware to slow down and stop when screw is nearly tight.
- Do Not use any harsh chemicals or abrasive cleaners for this item.
- Push, pull or drag this item carefully.



- People needed for assembly: 1-2
- Estimated assembly time: 0.5-1 hour.

## **DETAILS**

UNIT: INCH



# **PARTS LIST**



# **ACCESSORIES LIST**

| No. | PICTURE                                                                                                                                                                                                                                                                                                                                                                                                                                                                                                                                                                                                                                                                                                                                                                 | SIZE   | QTY | No.