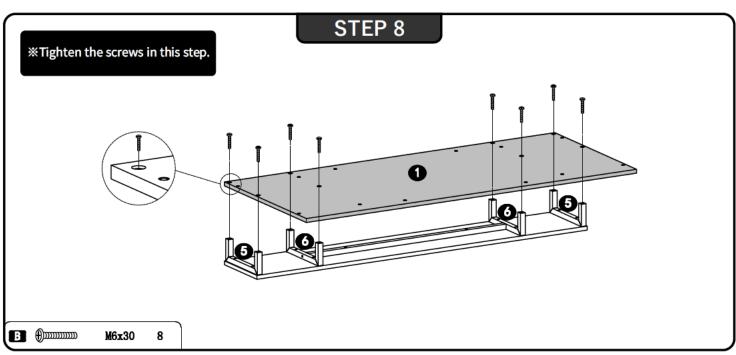

# **ACCESSORIES LIST**

| No. | PICTURE                                                                                                                                                                                                                                                                                                                                                                                                                                                                                                                                                                                                                                                                                                                                                                 | SIZE   | QTY | No.      | PICTURE            | SIZE            | QTY |
|-----|-------------------------------------------------------------------------------------------------------------------------------------------------------------------------------------------------------------------------------------------------------------------------------------------------------------------------------------------------------------------------------------------------------------------------------------------------------------------------------------------------------------------------------------------------------------------------------------------------------------------------------------------------------------------------------------------------------------------------------------------------------------------------|--------|-----|----------|--------------------|-----------------|-----|
| A   | <b>⊕</b> m                                                                                                                                                                                                                                                                                                                                                                                                                                                                                                                                                                                                                                                                                                                                                              | M6x10  | 1   | <b>3</b> | <b>(i)</b>         | М6              | 5   |
| В   | <b>(1)</b>                                                                                                                                                                                                                                                                                                                                                                                                                                                                                                                                                                                                                                                                                                                                                              | M6x30  | 42  | G        | <u></u>            | M8- <b>ø</b> 28 | 8   |
| C   | (4) (3) (4) (5) (6) (7) (8) (8) (9) (9) (9) (9) (9) (9) (9) (9) (9) (9) (9) (9) (9) (9) (9) (9) (9) (9) (9) (9) (9) (9) (9) (9) (9) (9) (9) (9) (9) (9) (9) (9) (9) (9) (9) (9) (9) (9) (9) (9) (9) (9) (9) (9) (9) (9) (9) (9) (9) (9) (9) (9) (9) (9) (9) (9) (9) (9) (9) (9) (9) (9) (9) (9) (9) (9) (9) (9) (9) (9) (9) (9) (9) (9) (9) (9) (9) (9) (9) (9) (9) (9) (9) (9) (9) (9) (9) (9) (9) (9) (9) (9) (9) (9) (9) (9) (9) (9) (9) (9) (9) (9) (9) (9) (9) (9) (9) (9) (9) (9) (9) (9) (9) (9) (9) (9) (9) (9) (9) (9) (9) (9) (9) (9) (9) (9) (9) (9) (9) (9) (9) (9) (9) (9) (9) (9) (9) (9) (9) (9) (9) (9) (9) (9) (9) (9) (9) (9) (9) (9) (9) (9) (9) (9) (9) (9) (9) (9) (9) (9) (9) (9) (9) (9) (9) (9) (9) (9) (9) (9) (9) (9) (9) (9) (9) (9) (9) (9) | M6x35  | 6   |          | <b>→ 1 5 0 0 C</b> |                 |     |
| D   | <u> </u>                                                                                                                                                                                                                                                                                                                                                                                                                                                                                                                                                                                                                                                                                                                                                                | ST5x50 | 8   |          | 2000               |                 | 」丿  |