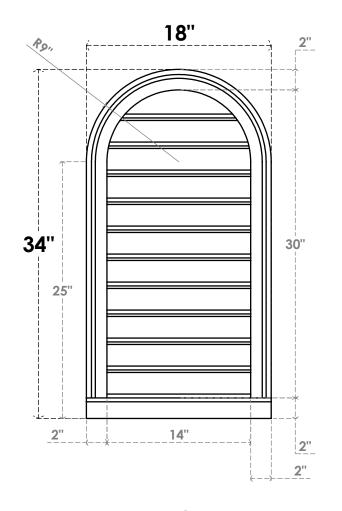

## GVPRT18X3403SF

18"W X 34"H ROUND TOP SURFACE MOUNT PVC GABLE VENT: FUNCTIONAL, W/ 2"W X 2"P **BRICKMOULD SILL FRAME** 

**VENTING AREA: 34.31 SQ IN** 

LOUVER HEIGHT: 2 3/4"

LOUVER QTY: 11

**FRONT** 

SIDE

1. INSTALLATION TO BE COMPLETED IN ACCORDANCE WITH MANUFACTURER'S SPECIFICATIONS.
2. DRAWING MAY NOT BE TO SCALE

2. DRAWING MAT NOT BE TO SCALE
3. THIS DRAWING IS INTENDED FOR DESIGN AND PLANNING PURPOSES ONLY.
4. ALL INFORMATION CONTAINED HEREIN WAS CURRENT AT THE TIME OF DEVELOPMENT BUT MUST BE REVIEWED AND APPROVED BY THE PRODUCT MANUFACTURER TO BE CONSIDERED ACCURATE.
5. ARCHITECTURAL GRADE PVC PRODUCTS ARE MADE FROM EXPANDED CELLULAR PVC AND COME NATURALLY WHITE BUT MAY BE