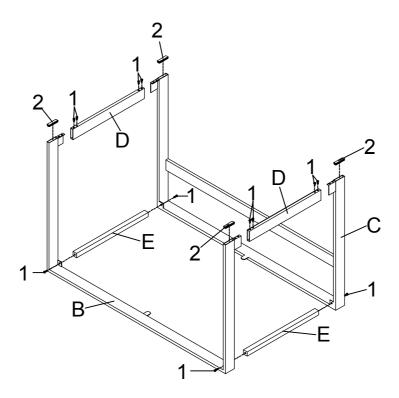

### PARTS IDENTIFICATION

| Α                       | TOP GLASS                |          |       |        |                               |   | 1PC  |
|-------------------------|--------------------------|----------|-------|--------|-------------------------------|---|------|
| В                       | FRONT PANEL              |          |       |        |                               |   | 1PC  |
| С                       | BACK PANEL               |          |       |        |                               |   | 1PC  |
| D                       | LARGE CROSSBAR           |          |       |        |                               |   |      |
| E                       | SMALL CROSSBAR           |          |       |        |                               | • | 2PCS |
| HARDWARE IDENTIFICATION |                          |          |       |        |                               |   |      |
| 1                       | BOLT<br>(1/4" x 18mm SR) | <b>6</b> | 12PCS | 3      | SUCTION CUP<br>(16.5 x 9.2mm) | 0 | 6PCS |
| 2                       | CAP<br>(15 x 60mm BLK)   |          | 4PCS  | 4      | ALLEN WRENCH<br>(4mm)         |   | 4PCS |
|                         |                          |          | DAGE  | 0.05.4 | •                             |   |      |

# **ASSEMBLY INSTRUCTIONS**

STEP 1

Do not tighten until each step is completed or instructed.