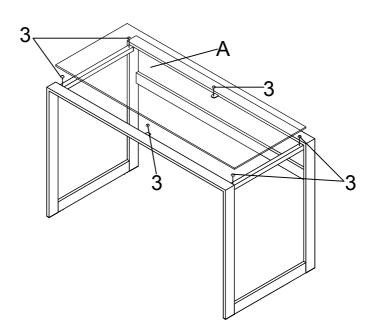

### PARTS IDENTIFICATION

| Α                       | TOP GLASS                |          |       |        |                               |   | 1PC  |
|-------------------------|--------------------------|----------|-------|--------|-------------------------------|---|------|
| В                       | FRONT PANEL              |          |       |        |                               |   | 1PC  |
| С                       | BACK PANEL               |          |       |        |                               |   | 1PC  |
| D                       | LARGE CROSSBAR           |          |       |        |                               |   |      |
| E                       | SMALL CROSSBAR           |          |       |        |                               | • | 2PCS |
| HARDWARE IDENTIFICATION |                          |          |       |        |                               |   |      |
| 1                       | BOLT<br>(1/4" x 18mm SR) | <b>6</b> | 12PCS | 3      | SUCTION CUP<br>(16.5 x 9.2mm) | 0 | 6PCS |
| 2                       | CAP<br>(15 x 60mm BLK)   |          | 4PCS  | 4      | ALLEN WRENCH<br>(4mm)         |   | 4PCS |
|                         |                          |          | DAGE  | 0.05.4 | •                             |   |      |

## STEP 2

COMPLETE