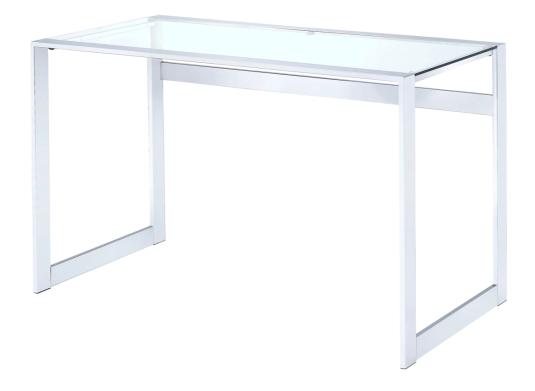

### PARTS IDENTIFICATION

| Α                       | TOP GLASS                |          |       |        |                               |   | 1PC  |
|-------------------------|--------------------------|----------|-------|--------|-------------------------------|---|------|
| В                       | FRONT PANEL              |          |       |        |                               |   | 1PC  |
| С                       | BACK PANEL               |          |       |        |                               |   | 1PC  |
| D                       | LARGE CROSSBAR           |          |       |        |                               |   |      |
| E                       | SMALL CROSSBAR           |          |       |        |                               | • | 2PCS |
| HARDWARE IDENTIFICATION |                          |          |       |        |                               |   |      |
| 1                       | BOLT<br>(1/4" x 18mm SR) | <b>6</b> | 12PCS | 3      | SUCTION CUP<br>(16.5 x 9.2mm) | 0 | 6PCS |
| 2                       | CAP<br>(15 x 60mm BLK)   |          | 4PCS  | 4      | ALLEN WRENCH<br>(4mm)         |   | 4PCS |
|                         |                          |          | DAGE  | 0.05.4 | •                             |   |      |