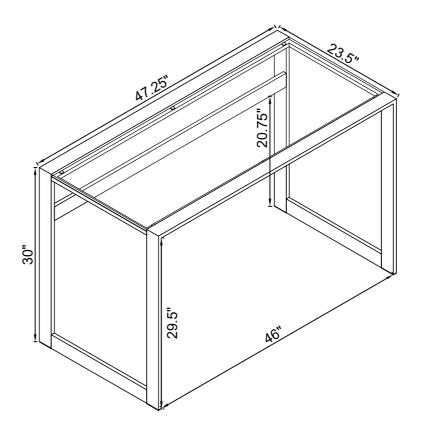

# **ASSEMBLY INSTRUCTIONS**

**Product Size: 1200 X 597 X 762 H (MM)** 

Product Size: 47.25" X 23.5" X 30"

Note: Dimension tolerance ±5%