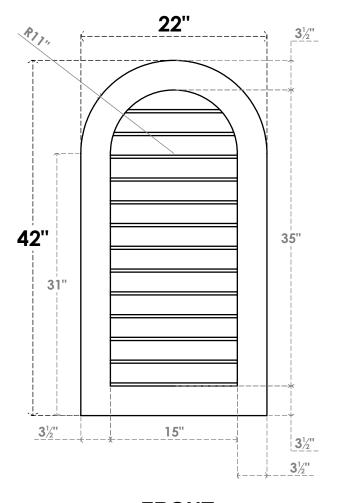

## GVPRT22X4201SN

22"W X 42"H ROUND TOP SURFACE MOUNT PVC GABLE VENT: NON-FUNCTIONAL, W/ 3-1/2"W X 1"P STANDARD FRAME

LOUVER HEIGHT: 2 3/4"

LOUVER QTY: 13

**FRONT** 

SIDE

1. INSTALLATION TO BE COMPLETED IN ACCORDANCE WITH MANUFACTURER'S SPECIFICATIONS. 2. DRAWING MAY NOT BE TO SCALE