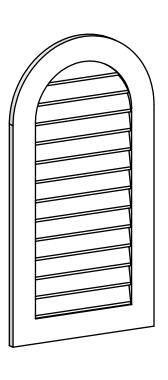

## GVPRT22X4201SN

22"W X 42"H ROUND TOP SURFACE MOUNT PVC GABLE VENT: NON-FUNCTIONAL, W/ 3-1/2"W X 1"P STANDARD FRAME

LOUVER HEIGHT: 2 3/4"

LOUVER QTY: 13

**FRONT** 

SIDE

1. INSTALLATION TO BE COMPLETED IN ACCORDANCE WITH MANUFACTURER'S SPECIFICATIONS. 2. DRAWING MAY NOT BE TO SCALE