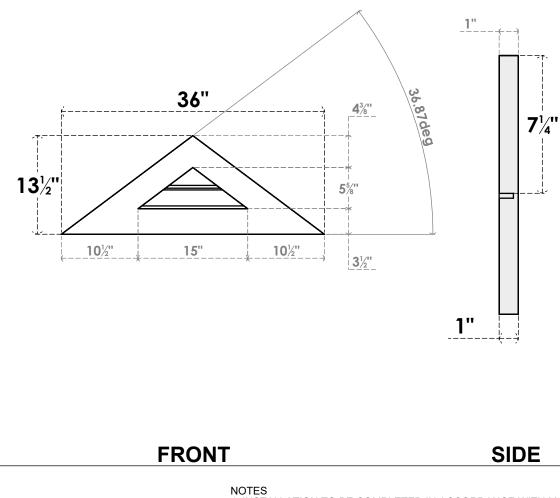

## GVPTR36X1401SF

36"W X 13-1/2"H TRIANGLE SURFACE MOUNT PVC GABLE VENT 9/12 PITCH: FUNCTIONAL, W/ 3-1/2"W X 1"P STANDARD FRAME

VENTING AREA: 1.88 SQ IN LOUVER HEIGHT: 27/8" LOUVER QTY: 2

1. INSTALLATION TO BE COMPLETED IN ACCORDANCE WITH MANUFACTURER'S SPECIFICATIONS. 2. DRAWING MAY NOT BE TO SCALE