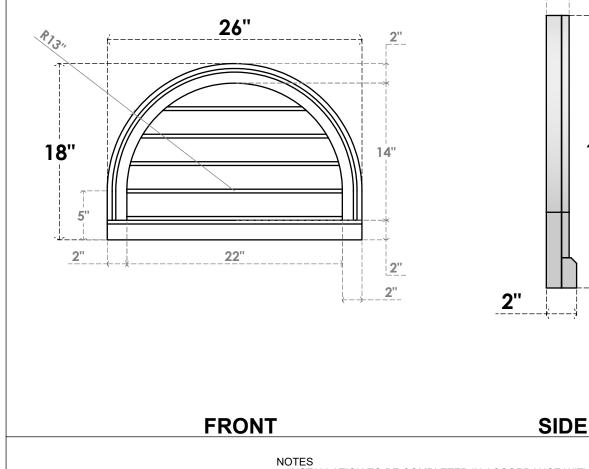

## GVPRT26X1803SN

26"W X 18"H ROUND TOP SURFACE MOUNT PVC GABLE VENT: NON-FUNCTIONAL, W/ 2"W X 2"P BRICKMOULD SILL FRAME

**1**<sup>1</sup>/<sub>2</sub>"

LOUVER HEIGHT: 2 3/4" LOUVER QTY: 5

**EKENA MILLWORK** 2300 WEST MAIN ST. CLARKSVILLE, TX 75426 TOLL FREE: 866-607-0453 WWW.EKENAMILLWORK.COM 1. INSTALLATION TO BE COMPLETED IN ACCORDANCE WITH MANUFACTURER'S SPECIFICATIONS. 2. DRAWING MAY NOT BE TO SCALE

PAINTED

18"

Generated Date : 09/19/2022