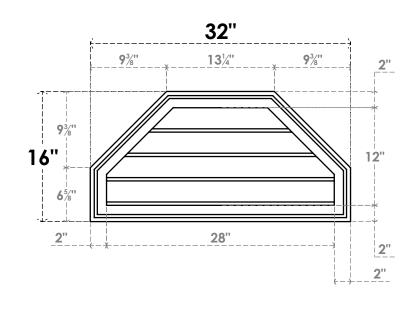

## GVPOT32X1602SN

32"W X 16"H OCTAGONAL TOP SURFACE MOUNT PVC GABLE VENT: NON-FUNCTIONAL, W/ 2"W X 1-1/2"P BRICKMOULD FRAME

FRONT

LOUVER HEIGHT: 3" LOUVER QTY: 4