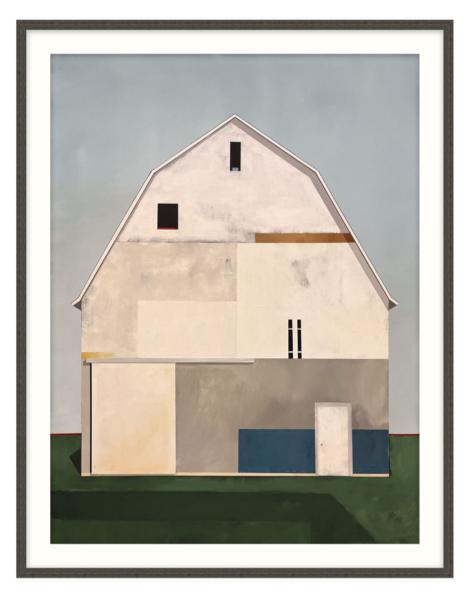

## **Rustic Reverie 1**

#### D2777S55525-4700

Rustic Reverie 1 captures a nostalgic spirit by offering the iconic Americana façade—the Barn. Here, a large barn fills the flat picture plane surface with a structure of geometric shapes that build onto each other to form the whole. Line plays a distinct role by outlining the patchwork shapes while the color palette underscores the weather-worn tone of the work. Line and a color palette in smoke grey, steel blue, ivory, and creamy white combine to give the work a three-dimensional effect. Part of the carefully curated ART by TA Collection. Rustic Reverie 1 embodies the essence of the American landscape, where each line and shape speaks to a storied past. Pairs beautifully with Rustic Reverie 2.