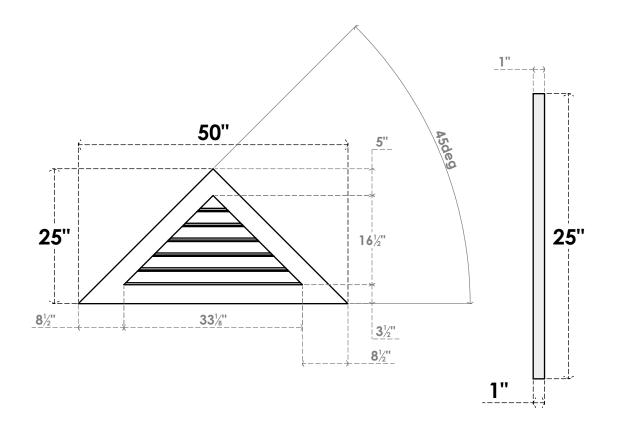

## GVPTR50X2501SF

50"W X 25"H TRIANGLE SURFACE MOUNT PVC GABLE VENT 12/12 PITCH: FUNCTIONAL, W/ 3-1/2"W X 1"P STANDARD FRAME

**VENTING AREA: 20.69 SQ IN** LOUVER HEIGHT: 2 3/4"

LOUVER QTY: 6

**FRONT** 

SIDE