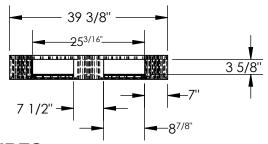

## STANDARD FEATURES

MODEL NUMBER IS PLP2-4840-BLUE **OVERALL WIDTH IS 47 1/4" OVERALL LENGTH IS 39 3/8" OVERALL HEIGHT IS 6"** FLOOR (STATIC) WEIGHT CAPACITY: 8,000 LBS FORK (DYNAMIĆ) WEIGHT CAPACITY: 2,200 LBS UNSUPPORTED PALLET RACK WEIGHT CAPACITY: NOT RATED FORK OPENINGS (W X H): 8 7/8" X 3 5/8" 10 5/8" X 3 5/8"