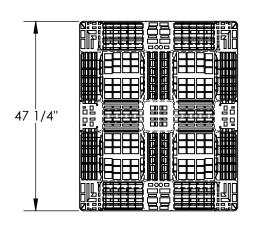

## STANDARD FEATURES

MODEL NUMBER IS PLP2-4840-BLUE **OVERALL WIDTH IS 47 1/4" OVERALL LENGTH IS 39 3/8" OVERALL HEIGHT IS 6"** FLOOR (STATIC) WEIGHT CAPACITY: 8,000 LBS FORK (DYNAMIĆ) WEIGHT CAPACITY: 2,200 LBS UNSUPPORTED PALLET RACK WEIGHT CAPACITY: NOT RATED FORK OPENINGS (W X H): 8 7/8" X 3 5/8" 10 5/8" X 3 5/8"