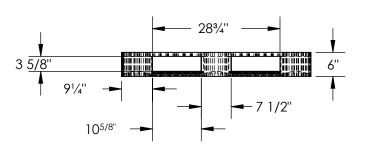

## STANDARD FEATURES

MODEL NUMBER IS PLP2-4840-BLUE **OVERALL WIDTH IS 47 1/4" OVERALL LENGTH IS 39 3/8" OVERALL HEIGHT IS 6"** FLOOR (STATIC) WEIGHT CAPACITY: 8,000 LBS FORK (DYNAMIĆ) WEIGHT CAPACITY: 2,200 LBS UNSUPPORTED PALLET RACK WEIGHT CAPACITY: NOT RATED FORK OPENINGS (W X H): 8 7/8" X 3 5/8" 10 5/8" X 3 5/8"