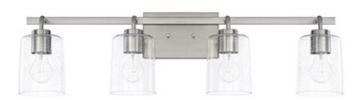

# **4 LIGHT VANITY**

**Brushed Nickel** 

Available Finishes: Aged Brass (AD), Brushed Nickel (BN), Bronze

(BZ), Chrome (CH), Matte Black (MB)

# **GLASS DESCRIPTION**

Clear Seeded Glass

Glass Dimensions: 4.75"W X 6"H