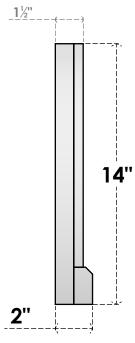

## GVPHR28X1403SN

28"W X 14"H HALF ROUND SURFACE MOUNT PVC GABLE VENT: NON-FUNCTIONAL, W/ 2"W X 2"P **BRICKMOULD SILL FRAME** 

**FRONT** 

SIDE

LOUVER HEIGHT: 2 1/2" LOUVER QTY: 4

1. INSTALLATION TO BE COMPLETED IN ACCORDANCE WITH MANUFACTURER'S SPECIFICATIONS.
2. DRAWING MAY NOT BE TO SCALE