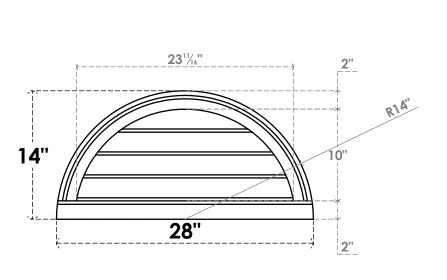

## GVPHR28X1403SN

28"W X 14"H HALF ROUND SURFACE MOUNT PVC GABLE VENT: NON-FUNCTIONAL, W/ 2"W X 2"P **BRICKMOULD SILL FRAME** 

**FRONT** 

SIDE

LOUVER HEIGHT: 2 1/2" LOUVER QTY: 4

1. INSTALLATION TO BE COMPLETED IN ACCORDANCE WITH MANUFACTURER'S SPECIFICATIONS.
2. DRAWING MAY NOT BE TO SCALE