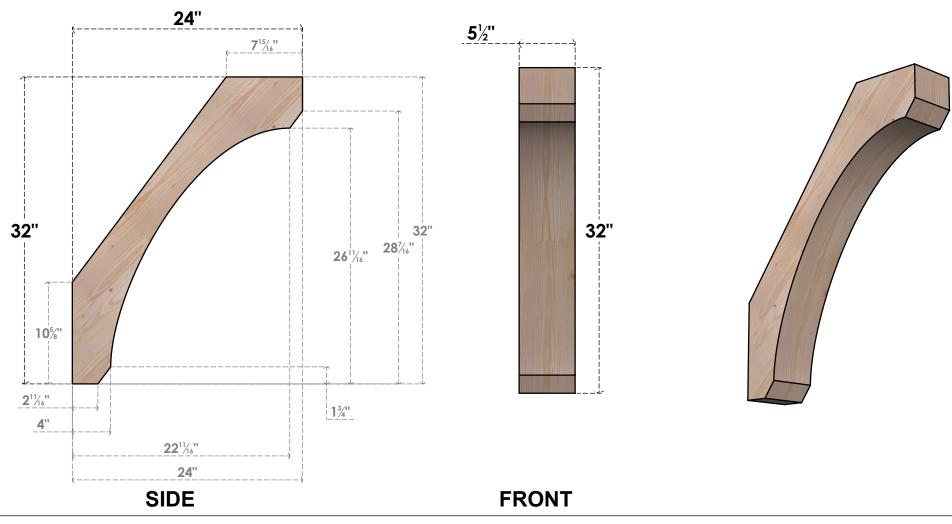

## BRC06X24X32LEC00SDF

5 1/2"W X 24"D X 32"H LEGACY SMOOTH BRACE, DOUGLAS FIR

EKENA MILLWORK 2300 WEST MAIN ST. CLARKSVILLE, TX 75426 TOLL FREE: 866-607-0453 WWW.EKENAMILLWORK.COM