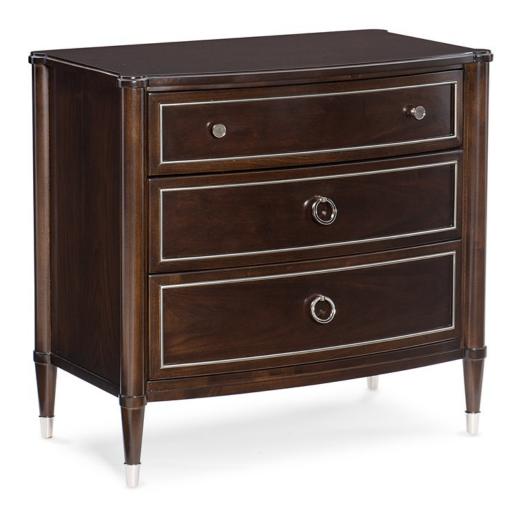

## **HOW SUITE IT IS**

cla-420-063

**COLLECTION:** CARACOLE CLASSIC

**DIMENSIONS:** 32W x 18.75D x 30H

A bedside essential, this handsome nightstand offers updated traditional style designed to complement any bed. Wearing a rich Mocha Walnut finish, its three drawers are trimmed in Soft Silver Paint lending instant presence. Each drawer interior sparkles with a Soft Silver Paint finish while the bottom of the top drawer boasts a beautiful silkscreened pattern. Its tapered legs culminate with metal ferrules that provide a finishing touch in a Polished Stainless Steel finish.

**CONSTRUCTION:** Top drawer height: 6". | Middle drawer height: 7". | Bottom drawer height: 8".