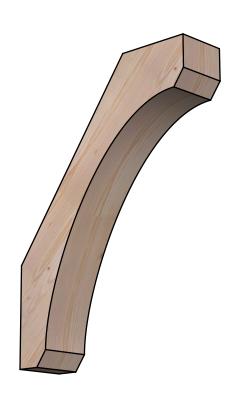

## BRC06X22X30LEC00SDF

5 1/2"W X 22"D X 30"H LEGACY SMOOTH BRACE, DOUGLAS FIR

SIDE

**FRONT** 

**EKENA MILLWORK** 2300 WEST MAIN ST. CLARKSVILLE, TX 75426 TOLL FREE: 866-607-0453 WWW.EKENAMILLWORK.COM