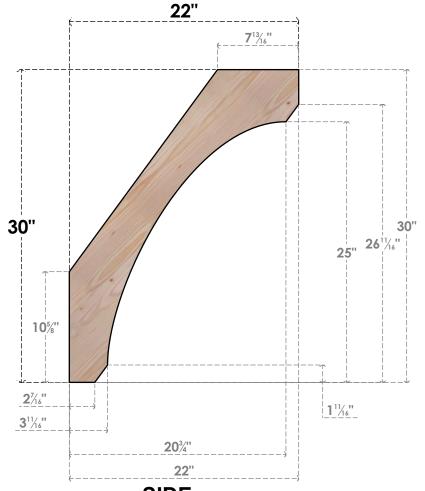

## BRC06X22X30LEC00SDF

5 1/2"W X 22"D X 30"H LEGACY SMOOTH BRACE, DOUGLAS FIR

SIDE

**FRONT** 

**EKENA MILLWORK** 2300 WEST MAIN ST. CLARKSVILLE, TX 75426 TOLL FREE: 866-607-0453 WWW.EKENAMILLWORK.COM