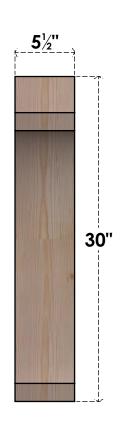

## BRC06X22X30LEC00SDF

5 1/2"W X 22"D X 30"H LEGACY SMOOTH BRACE, DOUGLAS FIR

SIDE

**FRONT** 

**EKENA MILLWORK** 2300 WEST MAIN ST. CLARKSVILLE, TX 75426 TOLL FREE: 866-607-0453 WWW.EKENAMILLWORK.COM