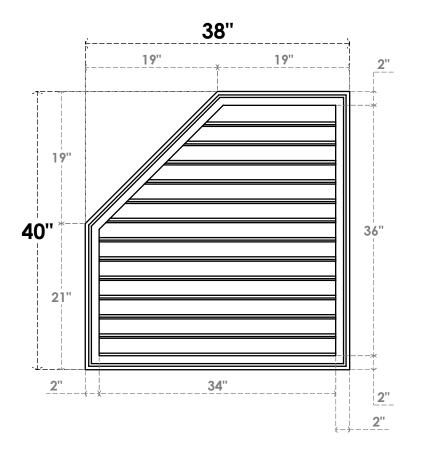

## GVPOL38X4002SF

38"W X 40"H HALF OCTAGON TOP LEFT SURFACE MOUNT PVC GABLE VENT: FUNCTIONAL, W/ 2"W X 1-1/2"P BRICKMOULD FRAME

**VENTING AREA: 89.8 SQ IN** LOUVER HEIGHT: 2 3/4"

LOUVER QTY: 13

**FRONT** 