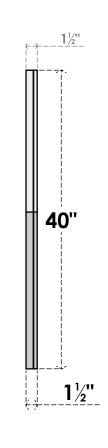

## GVPOL38X4002SF

38"W X 40"H HALF OCTAGON TOP LEFT SURFACE MOUNT PVC GABLE VENT: FUNCTIONAL, W/ 2"W X 1-1/2"P BRICKMOULD FRAME

**VENTING AREA: 89.8 SQ IN** LOUVER HEIGHT: 2 3/4"

LOUVER QTY: 13

**FRONT** 

SIDE

EKENA MILLWORK 2300 WEST MAIN ST. CLARKSVILLE, TX 75426 TOLL FREE: 866-607-0453 WWW.EKENAMILLWORK.COM

- 1. INSTALLATION TO BE COMPLETED IN ACCORDANCE WITH MANUFACTURER'S SPECIFICATIONS.
  2. DRAWING MAY NOT BE TO SCALE
- 3. THIS DRAWING IS INTENDED FOR DESIGN AND PLANNING PURPOSES ONLY.
- 4. ALL INFORMATION CONTAINED HEREIN WAS CURRENT AT THE TIME OF DEVELOPMENT BUT MUST BE REVIEWED AND APPROVED BY THE PRODUCT MANUFACTURER TO BE CONSIDERED ACCURATE.