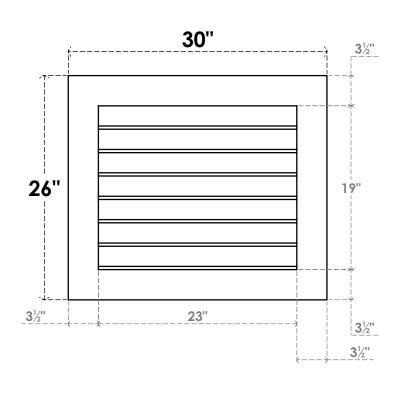

## GVPVE30X2601SN

30"W X 26"H RECTANGLE SURFACE MOUNT PVC GABLE VENT: NON-FUNCTIONAL, W/ 3-1/2"W X 1"P STANDARD FRAME

**FRONT** 

SIDE

LOUVER HEIGHT: 2 3/4"

LOUVER QTY: 7

EKENA MILLWORK 2300 WEST MAIN ST. CLARKSVILLE, TX 75426 TOLL FREE: 866-607-0453 WWW.EKENAMILLWORK.COM