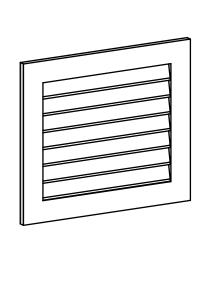

## GVPVE30X2601SN

30"W X 26"H RECTANGLE SURFACE MOUNT PVC GABLE VENT: NON-FUNCTIONAL, W/ 3-1/2"W X 1"P STANDARD FRAME

**FRONT** 

SIDE

LOUVER HEIGHT: 2 3/4"

LOUVER QTY: 7

EKENA MILLWORK 2300 WEST MAIN ST. CLARKSVILLE, TX 75426 TOLL FREE: 866-607-0453 WWW.EKENAMILLWORK.COM