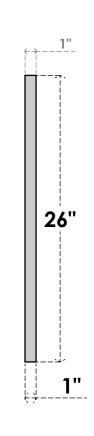

## GVPVE30X2601SN

30"W X 26"H RECTANGLE SURFACE MOUNT PVC GABLE VENT: NON-FUNCTIONAL, W/ 3-1/2"W X 1"P STANDARD FRAME

**FRONT** 

SIDE

LOUVER HEIGHT: 2 3/4"

LOUVER QTY: 7

EKENA MILLWORK 2300 WEST MAIN ST. CLARKSVILLE, TX 75426 TOLL FREE: 866-607-0453 WWW.EKENAMILLWORK.COM