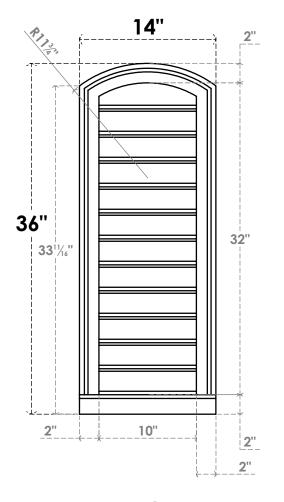

## GVPAR14X3603SF

14"W X 36"H ARCH TOP SURFACE MOUNT PVC GABLE VENT: FUNCTIONAL, W/ 2"W X 2"P **BRICKMOULD SILL FRAME** 

**FRONT** 

SIDE

**VENTING AREA: 27.5 SQ IN** LOUVER HEIGHT: 2 5/8"

LOUVER QTY: 12

**EKENA MILLWORK** 2300 WEST MAIN ST. CLARKSVILLE, TX 75426 TOLL FREE: 866-607-0453 WWW.EKENAMILLWORK.COM