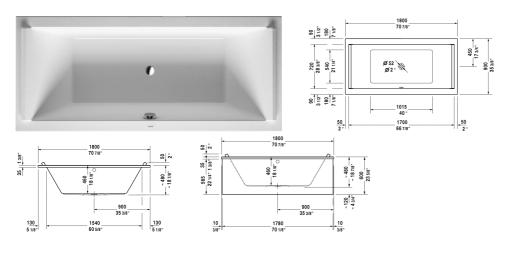

## Bathtub # 70033900000090 / 710339001001090 / 710339001461090 / 710339002001090 / 710339002461090 / 710339002501090 / 710339002511090 / 710339002521090 ...

| Bathtub                                                                                    | Dimension Weight               | t Order number  |
|--------------------------------------------------------------------------------------------|--------------------------------|-----------------|
| rectangle, built-in or for panel, with two backrest slope<br>listed, 1/4" sanitary acrylic | s, cUPC                        |                 |
| Colors                                                                                     |                                |                 |
| 00 White                                                                                   |                                |                 |
| Variant                                                                                    |                                |                 |
| Base tub                                                                                   | 70 7/8" x 35 3/8" Inch 71.7 lb | 70033900000090  |
| Air-System                                                                                 | 70 7/8" x 35 3/8" Inch 71.7 lb | 710339001001090 |
| Air-System with remote                                                                     | 70 7/8" x 35 3/8" Inch 71.7 lb | 710339001461090 |
| Jet-System                                                                                 | 70 7/8" x 35 3/8" Inch 71.7 lb | 710339002001090 |
| Jet-System with remote                                                                     | 70 7/8" x 35 3/8" Inch 71.7 lb | 710339002461090 |
| Jet-System with heater                                                                     | 70 7/8" x 35 3/8" Inch 71.7 lb | 710339002501090 |
| Jet-System with heater and ozone                                                           | 70 7/8" x 35 3/8" Inch 71.7 lb | 710339002511090 |
| Jet-System with remote and heater                                                          | 70 7/8" x 35 3/8" Inch 71.7 lb | 710339002521090 |
| Jet-System with remote, heater and ozone                                                   | 70 7/8" x 35 3/8" Inch 71.7 lb | 710339002531090 |
| Combi-System                                                                               | 70 7/8" x 35 3/8" Inch 71.7 lb | 710339003001090 |
| Combi-System with remote                                                                   | 70 7/8" x 35 3/8" Inch 71.7 lb | 710339003461090 |
| Combi-System with heater                                                                   | 70 7/8" x 35 3/8" Inch 71.7 lb | 710339003501090 |
| Combi-System with heater and ozone                                                         | 70 7/8" x 35 3/8" Inch 71.7 lb | 710339003511090 |
| Combi-System with remote and heater                                                        | 70 7/8" x 35 3/8" Inch 71.7 lb | 710339003521090 |
| Combi-System with remote, heater and ozone                                                 | 70 7/8" x 35 3/8" Inch 71.7 lb | 710339003531090 |
| Combi-System with light                                                                    | 70 7/8" x 35 3/8" Inch 71.7 lb | 710339004001090 |
| Combi-System with light and remote                                                         | 70 7/8" x 35 3/8" Inch 71.7 lb | 710339004461090 |
| Combi-System with light and heater                                                         | 70 7/8" x 35 3/8" Inch 71.7 lb | 710339004501090 |