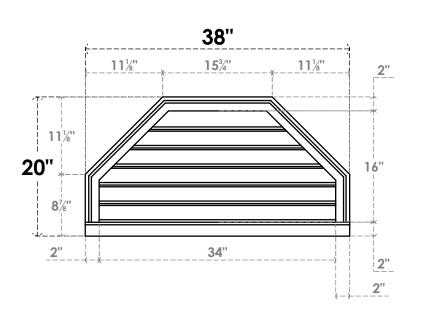

## GVPOT38X2003SF

38"W X 20"H OCTAGONAL TOP SURFACE MOUNT PVC GABLE VENT: FUNCTIONAL, W/ 2"W X 2"P **BRICKMOULD SILL FRAME** 

**VENTING AREA: 35.56 SQ IN** 

LOUVER HEIGHT: 2 5/8"

LOUVER QTY: 6

**FRONT** 

SIDE