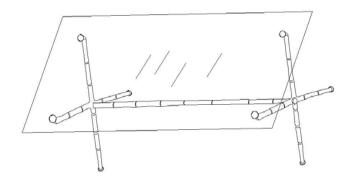

Estimated Assembly Time: 10 minutes.

Tools Required for Assembly (included):Assembly Fininal

Step 1
Assemble the Middle Connector (A) to one Leg (B) as shown in the picture.

Step 2
Assemble another Leg (B) to the Middle
Connector (A) as shown in the picture.