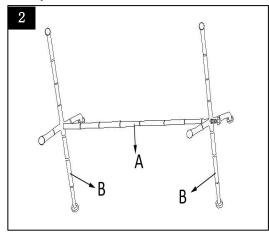

mbly
- \*This item may require periodic tightening

## **Part List and Hardware List**

| Piece | Description      | Picture | Quantity |
|-------|------------------|---------|----------|
| A     | Middle Connector |         | 1 X      |
| В     | Leg              |         | 2 X      |
| С     | Glass Top        | ////    | 1 X      |

Product Dimensions:37.4"W X 19.7"D X 17"H



## **Preparation**

Before beginning assembly of product, make sure all parts are present. Compare parts with package contents list and hardware contents list.

If any part is missing or damaged, do not attempt to assemble the product.

Estimated Assembly Time: 10 minutes.

Tools Required for Assembly (included):Assembly Fininal



Step 1
Assemble the Middle Connector (A) to one Leg (B) as shown in the picture.



Step 2
Assemble another Leg (B) to the Middle
Connector (A) as shown in the picture.



Step 3
Carefully place the Glass Top ( C ) as shown in the picture.