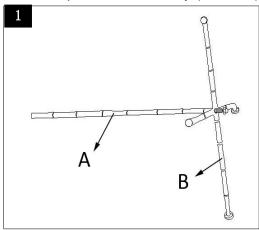

Estimated Assembly Time: 10 minutes.

Tools Required for Assembly (included):Assembly Fininal

Step 1
Assemble the Middle Connector (A) to one Leg (B) as shown in the picture.

Step 2
Assemble another Leg (B) to the Middle
Connector (A) as shown in the picture.