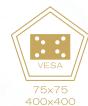

## **CEILING MOUNT**

15.75" (40cm)

A secure & easy to install, low profile design with adjustable height

- Fits Most 32-65" TVs Weighing up to 88lbs (40kg)
- Compatible with VESA Patterns Between 75x75 and 400x400.
- Adjustable height from 42.5" to 48.4" (108-123 cm)
- Flexible arm features a 360° Swivel Range
- Tilts from -10° to 5° and requires no tools
- All hardware is included in the box, making installation an easy, hassle free process
- Built-in cable management system for cords
- Post installation leveling
- All metal construction and locking mechanism