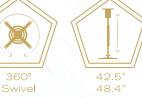

## **CEILING MOUNT**

15.75" (40cm)

A secure & easy to install, low profile design with adjustable height

- Fits Most 32-65" TVs Weighing up to 88lbs (40kg)
- Compatible with VESA Patterns Between 75x75 and 400x400.
- Adjustable height from 42.5" to 48.4" (108-123 cm)
- Flexible arm features a 360° Swivel Range
- Tilts from -10° to 5° and requires no tools
- All hardware is included in the box, making installation an easy, hassle free process
- Built-in cable management system for cords
- Post installation leveling
- All metal construction and locking mechanism