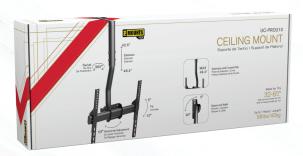

## UC-PRO210 **CEILING MOUNT**

-10° to 5°

32-65 TV Size 88lbs

40kg

## Specifications

Retail Package Size: 24.8" x 9.8" x 3.9" Master Carton Size: 25.4" x 10.4" x 8.5" Master Carton Quantity: 2 UPC: 856476001153

## **CEILING MOUNT**

15.75" (40cm)

A secure & easy to install, low profile design with adjustable height

- Fits Most 32-65" TVs Weighing up to 88lbs (40kg)
- Compatible with VESA Patterns Between 75x75 and 400x400.
- Adjustable height from 42.5" to 48.4" (108-123 cm)
- Flexible arm features a 360° Swivel Range
- Tilts from -10° to 5° and requires no tools
- All hardware is included in the box, making installation an easy, hassle free process
- Built-in cable management system for cords
- Post installation leveling
- All metal construction and locking mechanism