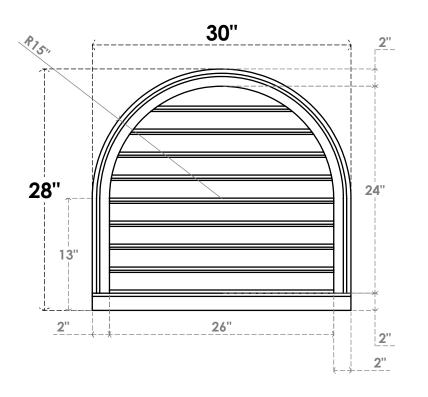

## GVPRT30X2803SF

30"W X 28"H ROUND TOP SURFACE MOUNT PVC GABLE VENT: FUNCTIONAL, W/ 2"W X 2"P **BRICKMOULD SILL FRAME** 

**VENTING AREA: 48.38 SQ IN** 

LOUVER HEIGHT: 2 5/8"

LOUVER QTY: 9

**FRONT** 

SIDE

1. INSTALLATION TO BE COMPLETED IN ACCORDANCE WITH MANUFACTURER'S SPECIFICATIONS. 2. DRAWING MAY NOT BE TO SCALE