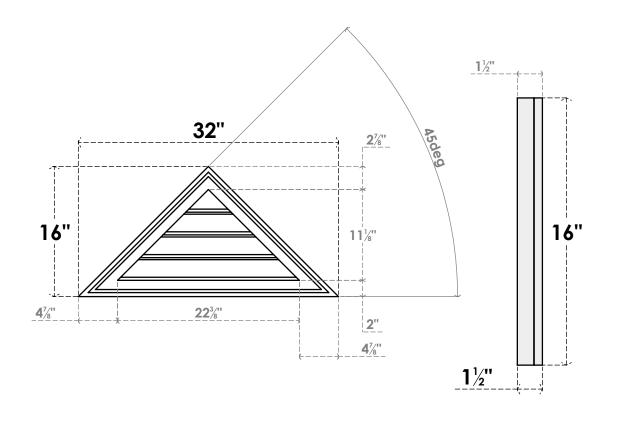

## GVPTR32X1602SF

32"W X 16"H TRIANGLE SURFACE MOUNT PVC GABLE VENT 12/12 PITCH: FUNCTIONAL, W/ 2"W X 1-1/2"P BRICKMOULD FRAME

**VENTING AREA: 8.38 SQ IN** LOUVER HEIGHT: 2 3/4"

LOUVER QTY: 4

**FRONT** 

SIDE