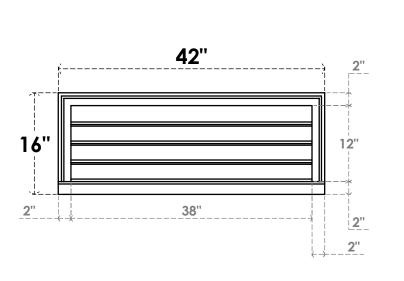

## GVPVE42X1603SF

42"W X 16"H RECTANGLE SURFACE MOUNT PVC GABLE VENT: FUNCTIONAL, W/ 2"W X 2"P **BRICKMOULD SILL FRAME** 

**VENTING AREA: 28.5 SQ IN** 

LOUVER HEIGHT: 3"

LOUVER QTY: 4

**FRONT** 

SIDE

EKENA MILLWORK 2300 WEST MAIN ST. CLARKSVILLE, TX 75426 TOLL FREE: 866-607-0453 WWW.EKENAMILLWORK.COM