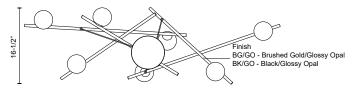

## **SPECIFICATION DETAILS**

\* For custom options, consult factory for details.

| Fixture Dimensions     | L53-5/8" x W16-1/2" x H10-1/4"                             |
|------------------------|------------------------------------------------------------|
| Light Source           | LED with DC Driver                                         |
| Wattage                | 33W                                                        |
| Total Lumens           | 2600lm                                                     |
| Delivered Lumens       | BG/GO-1850lm*; BK/GO-1760lm*;                              |
| Voltage                | 120V                                                       |
| Color Temperature      | 3000K                                                      |
| CRI (Ra)               | 90CRI                                                      |
| Optional Color Temps   | 2700K - 5000K Available, Minimum Order Quantities<br>Apply |
| LED Rated Life         | 50,000 hours                                               |
| Dimming                | 100% - 10%, TRIAC or ELV Dimmer (Not Included)             |
| Glass Details          | Glossy Opal Glass                                          |
| Adjustable             | Yes                                                        |
| Wire Length            | 120" Max                                                   |
| Wire Type              | Black                                                      |
| Minimum Hang Height    | 36"                                                        |
| Location               | Dry                                                        |
| Compliance             | T24-JA8                                                    |
| Warranty               | 5 Years                                                    |
| Illumination Direction | Up/Down                                                    |
| CEC Title 24 JA8       | Yes, JA8-19                                                |
| Canopy Dimensions      | D7-1/8" x H1-1/2"                                          |