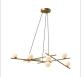

## **CHANDELIERS**

CH89854-BG/GO Brushed Gold/Glossy Opal Glass

## **DESCRIPTION**

The airy glow of the Amara Collection is anything but ordinary. Intersecting planes of steel blend with glossy opal glass accents to create a weightless glowing focal point that's perfect for contemporary spaces. The organic configurations and design take on an effortless complexity that looks more like a piece of art than a light fixture. Choose from Powder-Coated Black or Brushed Gold finishes to illuminate your space.