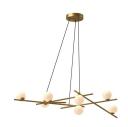

## **CHANDELIERS**

CH89854-BG/GO Brushed Gold/Glossy Opal Glass

## **DESCRIPTION**

The airy glow of the Amara Collection is anything but ordinary. Intersecting planes of steel blend with glossy opal glass accents to create a weightless glowing focal point that's perfect for contemporary spaces. The organic configurations and design take on an effortless complexity that looks more like a piece of art than a light fixture. Choose from Powder-Coated Black or Brushed Gold finishes to illuminate your space.