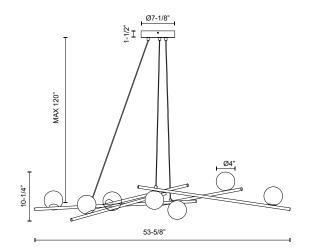

## **SPECIFICATION DETAILS**

\* For custom options, consult factory for details.

| Fixture Dimensions     | L53-5/8" x W16-1/2" x H10-1/4"                             |
|------------------------|------------------------------------------------------------|
| Light Source           | LED with DC Driver                                         |
| Wattage                | 33W                                                        |
| Total Lumens           | 2600lm                                                     |
| Delivered Lumens       | BG/GO-1850lm*; BK/GO-1760lm*;                              |
| Voltage                | 120V                                                       |
| Color Temperature      | 3000K                                                      |
| CRI (Ra)               | 90CRI                                                      |
| Optional Color Temps   | 2700K - 5000K Available, Minimum Order Quantities<br>Apply |
| LED Rated Life         | 50,000 hours                                               |
| Dimming                | 100% - 10%, TRIAC or ELV Dimmer (Not Included)             |
| Glass Details          | Glossy Opal Glass                                          |
| Adjustable             | Yes                                                        |
| Wire Length            | 120" Max                                                   |
| Wire Type              | Black                                                      |
| Minimum Hang Height    | 36"                                                        |
| Location               | Dry                                                        |
| Compliance             | T24-JA8                                                    |
| Warranty               | 5 Years                                                    |
| Illumination Direction | Up/Down                                                    |
| CEC Title 24 JA8       | Yes, JA8-19                                                |
| Canopy Dimensions      | D7-1/8" x H1-1/2"                                          |