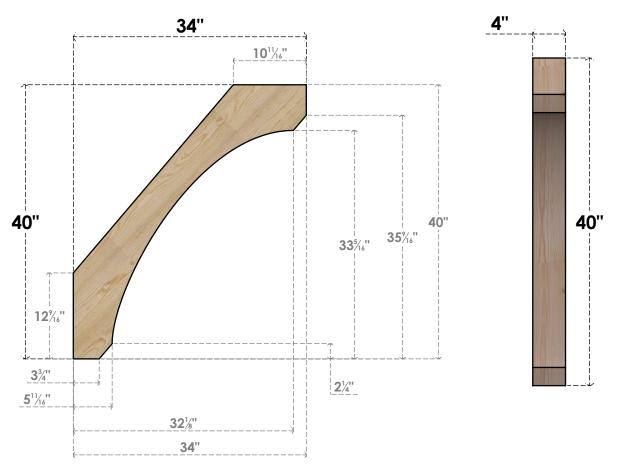

## BRC04X34X40LEC00RDF

4"W X 34"D X 40"H LEGACY ROUGH SAWN BRACE, DOUGLAS FIR

SIDE **FRONT** 

**EKENA MILLWORK** 2300 WEST MAIN ST. CLARKSVILLE, TX 75426 TOLL FREE: 866-607-0453 WWW.EKENAMILLWORK.COM